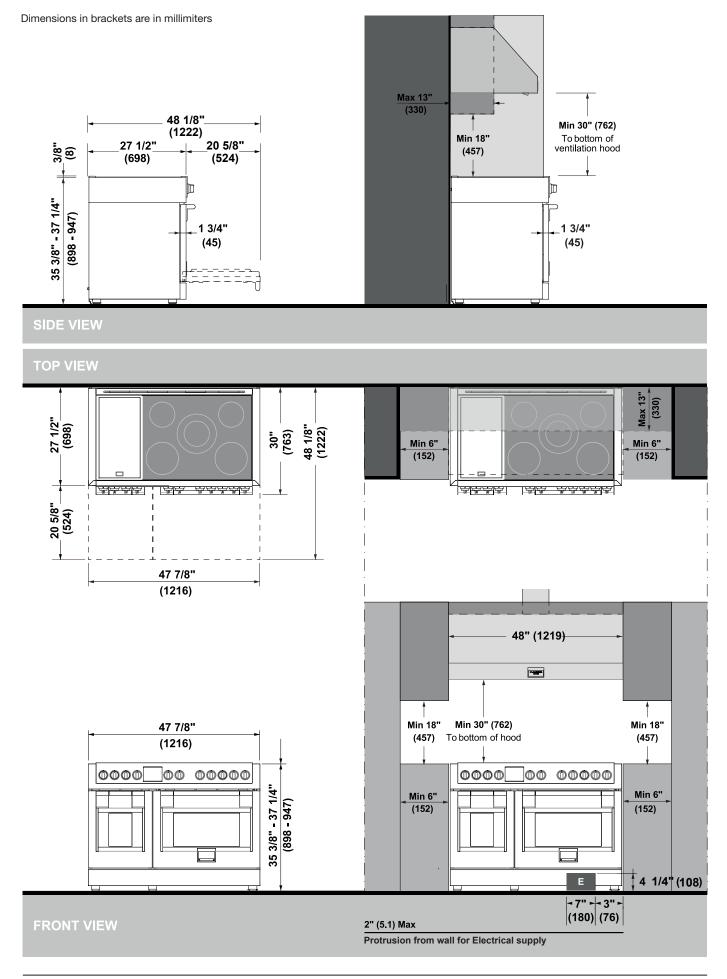

## **OPTIONAL ACCESSORIES**

PDRKIT48 ... Color kit
F6BG48STD Standard trim
F6BG48HBT High back trim
F6BG48BCI Island trim
FMTRP30 Telescopic rack
FMTRP18 Telescopic rack