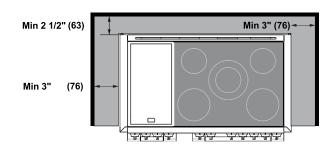

## **COOKING SURFACE**

Seven powerful premium European inductors

- 4 Single Induction cooking zones
- 1 Dual Max Power with  $\emptyset$  11" cooking zone
- 2 Bridge Zone Elements

One integrated trilaminate Griddle + Lid Booster function for each cooking zone Residual heat and Power-on Indicators Digital Minute Minder / Pot Detection System