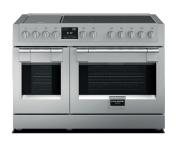

SOFIA 48" PRO INDUCTION RANGE WITH GRIDDLE

# **F6PIR485GS1**

This masterfully designed 48" induction range is a first of a kind all-electric pro range alternative for those

who prefer a traditional 48" range configuration with the built-in griddle feature. To add to the flexibility of this range, the trilaminate griddle can be removed to have access to the induction elements below. The instant response and precise control of the induction are ensured by the presence of professional

control knobs. Below the cooking surface, two self-cleaning true convection ovens with intuitive multiple baking and broiling functions and the convenience of telescoping racks encourage you to cook the way

Easy Clean Ceramic Glass

**Dual Max Power** 

Trilaminate Stainless Steel Griddle

Power Boost Burner

Pan Detection system

Residual Heat Sensor

Dual True Convection (main oven)

Single True Convection (accessory oven)

Soft Closing Door

Self Clean Oven

1 Telescopic Rack

Cool Touch Door

Digital Controls

Meat Probe

Fast Pre-Heat