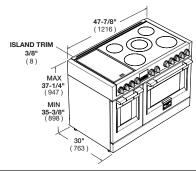

## **OPTIONAL ACCESSORIES**

PDRKIT48 ... Color kit
F6BG48STD Standard trim
F6BG48HBT High back trim
F6BG48BCI Island trim
FMTRP30 Telescopic rack
FMTRP18 Telescopic rack