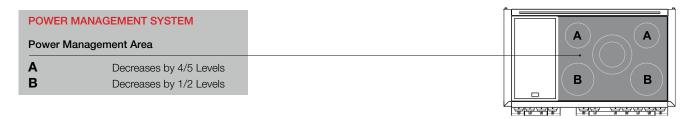

## **COOKING SURFACE**

Seven powerful premium European inductors

- 4 Single Induction cooking zones
- 1 Dual Max Power with  $\emptyset$  11" cooking zone
- 2 Bridge Zone Elements

One integrated trilaminate Griddle + Lid Booster function for each cooking zone Residual heat and Power-on Indicators Digital Minute Minder / Pot Detection System