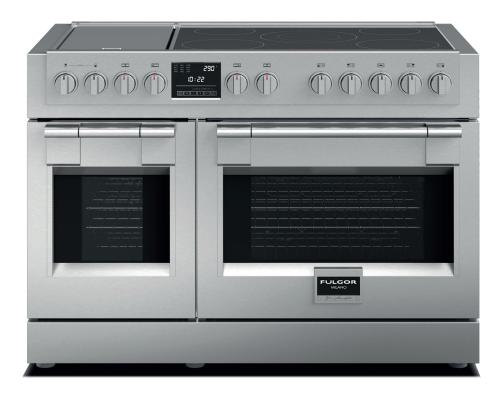

SOFIA 48" PRO INDUCTION RANGE WITH GRIDDLE

# **F6PIR485GS1**

This masterfully designed 48" induction range is a first of a kind all-electric pro range alternative for those

who prefer a traditional 48" range configuration with the built-in griddle feature. To add to the flexibility of this range, the trilaminate griddle can be removed to have access to the induction elements below. The instant response and precise control of the induction are ensured by the presence of professional

control knobs. Below the cooking surface, two self-cleaning true convection ovens with intuitive multiple baking and broiling functions and the convenience of telescoping racks encourage you to cook the way

Easy Clean Ceramic Glass

**Dual Max Power** 

Trilaminate Stainless Steel Griddle

Power Boost Burner

Pan Detection system

Residual Heat Sensor

Dual True Convection (main oven)

Single True Convection (accessory oven)

Soft Closing Door

Self Clean Oven

1 Telescopic Rack

Cool Touch Door

Digital Controls

Meat Probe

Fast Pre-Heat