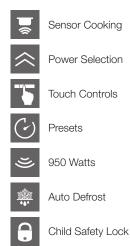

## **FEATURES**

Flexible installation
Stainless steel design
Modern edge-to-edge black glass
LED interior lighting
Touch glass controls
Built-in airflow control for flush mounting
transparent door glass
Accessible height allows you to easily lift
hot foods

## **DISTINTO**

24" DRAWER MICROWAVE

| CODE ID                                 | 24" BUILT-IN MICROWAVE - F7DMW24S2                                                                                                                                                       |
|-----------------------------------------|------------------------------------------------------------------------------------------------------------------------------------------------------------------------------------------|
| MW Types                                | Drawer                                                                                                                                                                                   |
| Drawer Opening                          | Open/Close Button                                                                                                                                                                        |
| Finish                                  | Stainless Steel / Black Glass                                                                                                                                                            |
| Oven Floor                              | Patterned Glass                                                                                                                                                                          |
| CONTROL PANEL                           |                                                                                                                                                                                          |
| Control Panel Location                  | Center Top                                                                                                                                                                               |
| Control Panel Type                      | Glass Touch                                                                                                                                                                              |
| Display Type                            | I CD                                                                                                                                                                                     |
| Display Color                           | White on Black Background                                                                                                                                                                |
| CAPACITIES                              | White of Black Background                                                                                                                                                                |
| Cavity Size ( cu.ft )                   | 1.2                                                                                                                                                                                      |
| FEATURES                                | 1.2                                                                                                                                                                                      |
| Timer/Setting                           |                                                                                                                                                                                          |
| Power Selection                         | 11 levels                                                                                                                                                                                |
|                                         | 11.12.22                                                                                                                                                                                 |
| Output Power (watts)                    | 950                                                                                                                                                                                      |
| Interior Light                          | LED                                                                                                                                                                                      |
| Start/+30 Sec                           | •                                                                                                                                                                                        |
| Clock                                   | •                                                                                                                                                                                        |
| Multi-Stage Cooking                     | 4                                                                                                                                                                                        |
| Control Lock                            | •                                                                                                                                                                                        |
| Demo Mode                               | •                                                                                                                                                                                        |
| Microwave ON Indicator                  | •                                                                                                                                                                                        |
| End of Cooking Reminder                 | •                                                                                                                                                                                        |
| Auto Start                              | •                                                                                                                                                                                        |
| Standby Mode                            | •                                                                                                                                                                                        |
| Sensor                                  | Popcorn / Reheat                                                                                                                                                                         |
| Sensor Cook Menu                        | 11 (Baked Potatoes, Sweet Potatoes, Fish/ Seafood, Brown Rice, White Rice, Quick Fresh Vegetables, Longer Fresh Vegetables, Steamer Bag, Frozen Vegetables, Ground Meat, Frozen Entrees) |
| Melt, Soft & Warm Options               | 5 ( Butter, Chocolate, Ice Cream, Cream Cheese, Syrup, Dessert Topping )                                                                                                                 |
| Defrost                                 | 6 (Ground Meat, Steaks/Chops, Boneless Poultry, Bone-in Poultry, Roast, Casserole or Soup)                                                                                               |
| Other Menus                             | 3 ( Beverage Reheat, Hot Water, Hot Cereal )                                                                                                                                             |
| TECHNICAL FEATURES                      |                                                                                                                                                                                          |
| Supply Voltage, V/Hz                    | 120V/ 60Hz                                                                                                                                                                               |
| Rated Current, A                        | 14.5 A                                                                                                                                                                                   |
| DIMENSIONS                              |                                                                                                                                                                                          |
| Cavity Dimension (WxDxH)                | 17-5/16" x 16-9/16" x 7-1/8"                                                                                                                                                             |
| Exterior Dimension (WxDxH)              | 23-7/8" x 23-3/8" x 16-5/16"                                                                                                                                                             |
| Carton Dimension (WxDxH)                | 29-1/4" x 27-7/8" x 21-1/2"                                                                                                                                                              |
| Net Weight / Gross Weight               | 74.0 lbs / 85.8 lbs                                                                                                                                                                      |
| INSTRUCTIONS FOR USE                    |                                                                                                                                                                                          |
| Use & Care Manual / Installation Manual | English / French                                                                                                                                                                         |