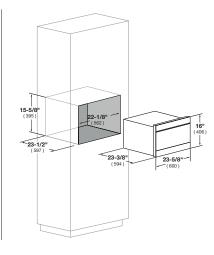

## **DISTINTO**

24" DRAWER MICROWAVE

| CODE ID                                 | 24" BUILT-IN MICROWAVE - F7DMW24S2                                                                                                                                                       |
|-----------------------------------------|------------------------------------------------------------------------------------------------------------------------------------------------------------------------------------------|
| MW Types                                | Drawer                                                                                                                                                                                   |
| Drawer Opening                          | Open/Close Button                                                                                                                                                                        |
| Finish                                  | Stainless Steel / Black Glass                                                                                                                                                            |
| Oven Floor                              | Patterned Glass                                                                                                                                                                          |
| CONTROL PANEL                           |                                                                                                                                                                                          |
| Control Panel Location                  | Center Top                                                                                                                                                                               |
| Control Panel Type                      | Glass Touch                                                                                                                                                                              |
| Display Type                            | I CD                                                                                                                                                                                     |
| Display Color                           | White on Black Background                                                                                                                                                                |
| CAPACITIES                              | White of Black Background                                                                                                                                                                |
| Cavity Size ( cu.ft )                   | 1.2                                                                                                                                                                                      |
| FEATURES                                | 1.2                                                                                                                                                                                      |
| Timer/Setting                           |                                                                                                                                                                                          |
| Power Selection                         | 11 levels                                                                                                                                                                                |
|                                         | 11.12.22                                                                                                                                                                                 |
| Output Power (watts)                    | 950                                                                                                                                                                                      |
| Interior Light                          | LED                                                                                                                                                                                      |
| Start/+30 Sec                           | •                                                                                                                                                                                        |
| Clock                                   | •                                                                                                                                                                                        |
| Multi-Stage Cooking                     | 4                                                                                                                                                                                        |
| Control Lock                            | •                                                                                                                                                                                        |
| Demo Mode                               | •                                                                                                                                                                                        |
| Microwave ON Indicator                  | •                                                                                                                                                                                        |
| End of Cooking Reminder                 | •                                                                                                                                                                                        |
| Auto Start                              | •                                                                                                                                                                                        |
| Standby Mode                            | •                                                                                                                                                                                        |
| Sensor                                  | Popcorn / Reheat                                                                                                                                                                         |
| Sensor Cook Menu                        | 11 (Baked Potatoes, Sweet Potatoes, Fish/ Seafood, Brown Rice, White Rice, Quick Fresh Vegetables, Longer Fresh Vegetables, Steamer Bag, Frozen Vegetables, Ground Meat, Frozen Entrees) |
| Melt, Soft & Warm Options               | 5 ( Butter, Chocolate, Ice Cream, Cream Cheese, Syrup, Dessert Topping )                                                                                                                 |
| Defrost                                 | 6 (Ground Meat, Steaks/Chops, Boneless Poultry, Bone-in Poultry, Roast, Casserole or Soup)                                                                                               |
| Other Menus                             | 3 ( Beverage Reheat, Hot Water, Hot Cereal )                                                                                                                                             |
| TECHNICAL FEATURES                      |                                                                                                                                                                                          |
| Supply Voltage, V/Hz                    | 120V/ 60Hz                                                                                                                                                                               |
| Rated Current, A                        | 14.5 A                                                                                                                                                                                   |
| DIMENSIONS                              |                                                                                                                                                                                          |
| Cavity Dimension (WxDxH)                | 17-5/16" x 16-9/16" x 7-1/8"                                                                                                                                                             |
| Exterior Dimension (WxDxH)              | 23-7/8" x 23-3/8" x 16-5/16"                                                                                                                                                             |
| Carton Dimension (WxDxH)                | 29-1/4" x 27-7/8" x 21-1/2"                                                                                                                                                              |
| Net Weight / Gross Weight               | 74.0 lbs / 85.8 lbs                                                                                                                                                                      |
| INSTRUCTIONS FOR USE                    |                                                                                                                                                                                          |
| Use & Care Manual / Installation Manual | English / French                                                                                                                                                                         |