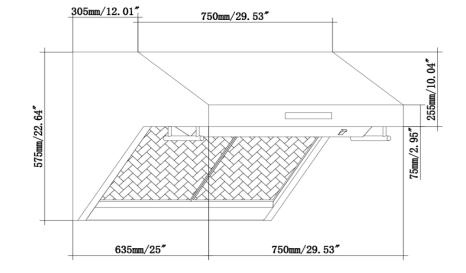

## **Product Dimension:**

(W x D x H) (in): 29.53" x 25" x 22.6" Weight: 86.7 lbs