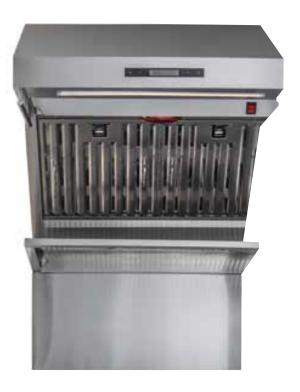

# FRHWM5029-30 **RANGE HOOD** FORNO ALTA QUALITA 30" 600 CFM RANGE HOOD WITH RED LIGHT WARMER / SHELF / BACK SPLASH BAFFLE FILTERS, ALL STAINLESS STEEL

#### Features:

- All Stainless Steel
- Electronic Display Control
- Large Led Stripe Light
- 1 Blower 600 CFM
- 1 Red Light Warmer
- Back Splash/Shelf
- 2 Stainless Steel Baffle Filters
- 2 Utensils Hanger
- Back & Top Opening Duct