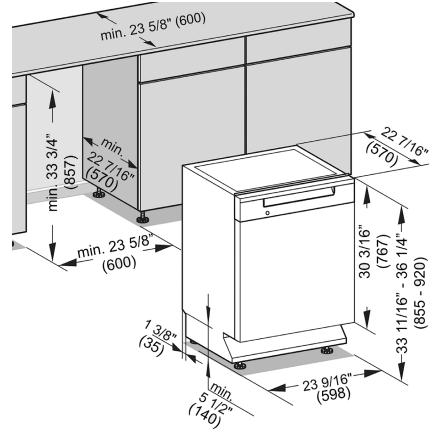

## PRODUCT AND CUTOUT DIMENSIONS

## Features:

- 3D MultiFlex Cutlery Tray
- QuickIntenseWash
- DirectSelect Controls
- CleanTouch Steel
- Water Softener

| SPECIFICATIONS                          |                                                                                                                                                                                                                                  |
|-----------------------------------------|----------------------------------------------------------------------------------------------------------------------------------------------------------------------------------------------------------------------------------|
| Overall Unit Dimensions                 | 23 <sup>9</sup> / <sub>16</sub> " (598 mm) W x<br>33 <sup>11</sup> / <sub>16</sub> " - 36 <sup>1</sup> / <sub>4</sub> " (855 -920 mm) H x<br>22 <sup>7</sup> / <sub>16</sub> " (570 mm) D<br>[Depth does not include door panel] |
| Niche                                   |                                                                                                                                                                                                                                  |
| Minimum Cabinet Niche<br>Opening        | 23 <sup>5</sup> / <sub>8</sub> " (600 mm) W x<br>33 <sup>3</sup> / <sub>4</sub> " (857 mm) H x<br>22 <sup>7</sup> / <sub>16</sub> " (570 mm) D                                                                                   |
| Plumbing                                |                                                                                                                                                                                                                                  |
| Water Supply<br>Requirements            | Cold or Hot (max 150°F/65°C) water connection Male 3/8" compression fitting Water pressure range 7.25 psi (0.5 bar) and 145 psi (10 bar)                                                                                         |
| Water Connection Line (Supplied)        | Length: 5 ft (1.5 m)<br>Female 3/8" compression.                                                                                                                                                                                 |
| Drain Hose<br>(Supplied)                | Length: 5 ft (1.5 m)<br>7/8" (22 mm) internal diameter                                                                                                                                                                           |
| Electrical                              |                                                                                                                                                                                                                                  |
| Electrical Requirements                 | 110V / 120V, 60Hz, 15 Amps                                                                                                                                                                                                       |
| Power Cord<br>(Convertible to hardwire) | NEMA 5-15 plug, 5 ft (1.52 m)                                                                                                                                                                                                    |
| Shipping                                |                                                                                                                                                                                                                                  |
| Shipping Weight                         | 121 lbs (55 kg)                                                                                                                                                                                                                  |
| Shipping Dimensions                     | 27¹/₅" W x<br>38¹/₅" H x<br>26³/₅" D                                                                                                                                                                                             |