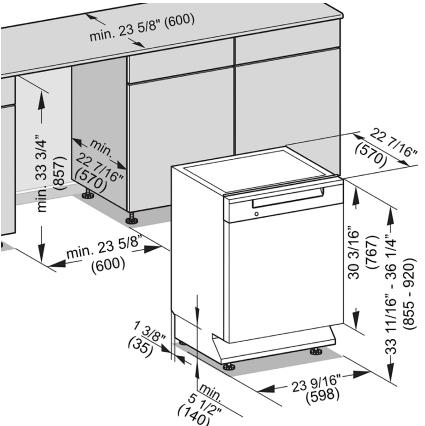

## Features:

- AutoDos
- 3D MultiFlex Cutlery Tray
- QuickIntenseWash
- WifiConn@ct
- DirectSensor Controls
- CleanTouch Steel
- Water Softener

| SPECIFICATIONS                          |                                                                                                                                                                                                                                  |
|-----------------------------------------|----------------------------------------------------------------------------------------------------------------------------------------------------------------------------------------------------------------------------------|
| Overall Unit Dimensions                 | 23 <sup>9</sup> / <sub>16</sub> " (598 mm) W x<br>33 <sup>11</sup> / <sub>16</sub> " - 36 <sup>1</sup> / <sub>4</sub> " (855 -920 mm) H x<br>22 <sup>7</sup> / <sub>16</sub> " (570 mm) D<br>[Depth does not include door panel] |
| Niche                                   |                                                                                                                                                                                                                                  |
| Minimum Cabinet Niche<br>Opening        | 23 <sup>5</sup> / <sub>8</sub> " (600 mm) W x<br>33 <sup>3</sup> / <sub>4</sub> " (857 mm) H x<br>22 <sup>7</sup> / <sub>16</sub> " (570 mm) D                                                                                   |
| Plumbing                                |                                                                                                                                                                                                                                  |
| Water Supply<br>Requirements            | <ul> <li>Cold or Hot (max 150°F/65°C)<br/>water connection</li> <li>Male 3/8" compression fitting</li> <li>Water pressure range 7.25 psi<br/>(0.5 bar) and 145 psi (10 bar)</li> </ul>                                           |
| Water Connection Line<br>(Supplied)     | Length: 5 ft (1.5 m)<br>Female 3/8" compression.                                                                                                                                                                                 |
| Drain Hose<br>(Supplied)                | Length: 5 ft (1.5 m)<br>7/8" (22 mm) internal diameter                                                                                                                                                                           |
| Electrical                              |                                                                                                                                                                                                                                  |
| Electrical Requirements                 | 110V / 120V, 60Hz, 15 Amps                                                                                                                                                                                                       |
| Power Cord<br>(Convertible to hardwire) | NEMA 5-15 plug, 5 ft (1.52 m)                                                                                                                                                                                                    |
| Shipping                                |                                                                                                                                                                                                                                  |
| Shipping Weight                         | 121 lbs (55 kg)                                                                                                                                                                                                                  |
| Shipping Dimensions                     | 27 <sup>1</sup> / <sub>8</sub> " W x<br>38 <sup>1</sup> / <sub>8</sub> " H x<br>26 <sup>3</sup> / <sub>8</sub> " D                                                                                                               |

## PRODUCT AND CUTOUT DIMENSIONS