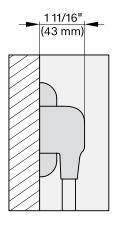

  Additional cabinet depth is required when placing the electrical and water supplies behind the appliance.