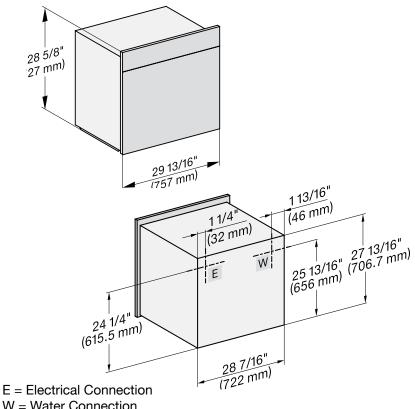

## MATERIAL #

11805540

| SPECIFICATIONS                   |                                                                                                                                                          |
|----------------------------------|----------------------------------------------------------------------------------------------------------------------------------------------------------|
| of Lon IoATIONS                  |                                                                                                                                                          |
| Overall Unit Dimensions          | 29¹³/₁₅" (757 mm) W x<br>28⁵/₅" (727 mm) H x<br>23³/₄" (603 mm) D                                                                                        |
| Niche                            |                                                                                                                                                          |
| Minimum Cabinet Niche<br>Opening | 28½" (724 mm) W x<br>28¼4" (718 mm) H x<br>24" (610 mm) D                                                                                                |
| Plumbing                         |                                                                                                                                                          |
| Water Supply<br>Requirements     | <ul> <li>Cold water connection</li> <li>Male 3/8" compression fitting</li> <li>Water pressure range 14.5 psi<br/>(1 bar) and 145 psi (10 bar)</li> </ul> |
| Water Connection Line (Supplied) | Length: 5 ft (1.5 m)<br>Female 3/8" compression.                                                                                                         |
| Electrical                       |                                                                                                                                                          |
| Electrical Requirements          | 120/208-240V, 60Hz, 30 Amps                                                                                                                              |
| Power Cord                       | NEMA 14-30 plug, 5 ft (1.52 m)                                                                                                                           |
| Shipping                         |                                                                                                                                                          |
| Shipping Weight                  | 215 lbs (98 kg)                                                                                                                                          |
| Shipping Dimensions              | 30 <sup>7</sup> /16" (776 mm) W x<br>35³/4" (907 mm) H x<br>32¹⁵/16" (836 mm) D                                                                          |

#### PRODUCT DIMENSIONS

W = Water Connection