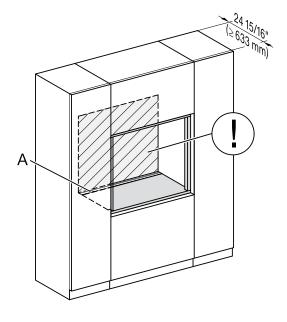

## FLUSH CUTOUT DIMENSIONS

Front View

Side View

- A Cut-out (4" x 28" [100 mm x 720 mm]) in the bottom of the cabinet for the power cord and Ventilation
- ①- Electrical and water supplies are recommended to be placed in adjacent cabinetry.

## PROUD CUTOUT DIMENSIONS

- A Cut-out (4" x 28" [100 mm x 720 mm]) in the bottom of the cabinet for the power cord and Ventilation
- ①- Electrical and water supplies are recommended to be placed in adjacent cabinetry.