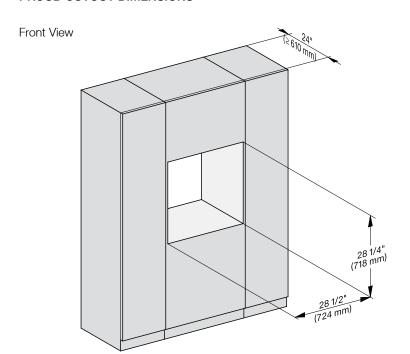

## MATERIAL #

11805540

| SPECIFICATIONS                   |                                                                                                                                                          |
|----------------------------------|----------------------------------------------------------------------------------------------------------------------------------------------------------|
| of Lon IoATIONS                  |                                                                                                                                                          |
| Overall Unit Dimensions          | 29¹³/₁₅" (757 mm) W x<br>28⁵/₅" (727 mm) H x<br>23³/₄" (603 mm) D                                                                                        |
| Niche                            |                                                                                                                                                          |
| Minimum Cabinet Niche<br>Opening | 28½" (724 mm) W x<br>28¼4" (718 mm) H x<br>24" (610 mm) D                                                                                                |
| Plumbing                         |                                                                                                                                                          |
| Water Supply<br>Requirements     | <ul> <li>Cold water connection</li> <li>Male 3/8" compression fitting</li> <li>Water pressure range 14.5 psi<br/>(1 bar) and 145 psi (10 bar)</li> </ul> |
| Water Connection Line (Supplied) | Length: 5 ft (1.5 m)<br>Female 3/8" compression.                                                                                                         |
| Electrical                       |                                                                                                                                                          |
| Electrical Requirements          | 120/208-240V, 60Hz, 30 Amps                                                                                                                              |
| Power Cord                       | NEMA 14-30 plug, 5 ft (1.52 m)                                                                                                                           |
| Shipping                         |                                                                                                                                                          |
| Shipping Weight                  | 215 lbs (98 kg)                                                                                                                                          |
| Shipping Dimensions              | 30 <sup>7</sup> /16" (776 mm) W x<br>35³/4" (907 mm) H x<br>32¹⁵/16" (836 mm) D                                                                          |

#### PRODUCT DIMENSIONS

W = Water Connection