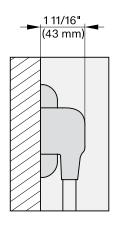

## FLUSH CUTOUT DIMENSIONS

Front View

Side View

- A Cut-out (4" x 28" [100 mm x 720 mm]) in the bottom of the cabinet for the power cord and Ventilation
- ①- Electrical and water supplies are recommended to be placed in adjacent cabinetry.

  Additional cabinet depth is required when placing the electrical and water supplies behind the appliance.

## PROUD CUTOUT DIMENSIONS

- A Cut-out (4" x 28" [100 mm x 720 mm]) in the bottom of the cabinet for the power cord and Ventilation
- ①- Electrical and water supplies are recommended to be placed in adjacent cabinetry.