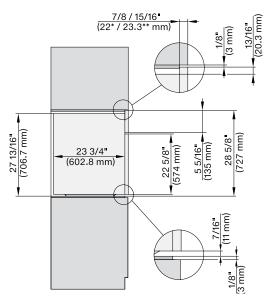

## PROUD CUTOUT DIMENSIONS

- A Cut-out (4" x 28" [100 mm x 720 mm]) in the bottom of the cabinet for the power cord and Ventilation
- ①- Electrical and water supplies are recommended to be placed in adjacent cabinetry.

  Additional cabinet depth is required when placing the electrical and water supplies behind the appliance.