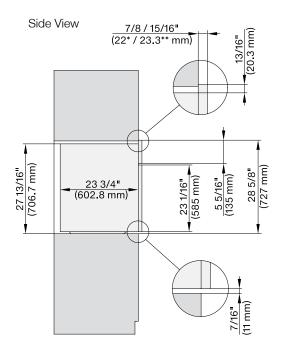

## MATERIAL #

11805540

| SPECIFICATIONS                   |                                                                                                                                                          |
|----------------------------------|----------------------------------------------------------------------------------------------------------------------------------------------------------|
| of Lon IoATIONS                  |                                                                                                                                                          |
| Overall Unit Dimensions          | 29¹³/₁₅" (757 mm) W x<br>28⁵/₅" (727 mm) H x<br>23³/₄" (603 mm) D                                                                                        |
| Niche                            |                                                                                                                                                          |
| Minimum Cabinet Niche<br>Opening | 28½" (724 mm) W x<br>28¼4" (718 mm) H x<br>24" (610 mm) D                                                                                                |
| Plumbing                         |                                                                                                                                                          |
| Water Supply<br>Requirements     | <ul> <li>Cold water connection</li> <li>Male 3/8" compression fitting</li> <li>Water pressure range 14.5 psi<br/>(1 bar) and 145 psi (10 bar)</li> </ul> |
| Water Connection Line (Supplied) | Length: 5 ft (1.5 m)<br>Female 3/8" compression.                                                                                                         |
| Electrical                       |                                                                                                                                                          |
| Electrical Requirements          | 120/208-240V, 60Hz, 30 Amps                                                                                                                              |
| Power Cord                       | NEMA 14-30 plug, 5 ft (1.52 m)                                                                                                                           |
| Shipping                         |                                                                                                                                                          |
| Shipping Weight                  | 215 lbs (98 kg)                                                                                                                                          |
| Shipping Dimensions              | 30 <sup>7</sup> /16" (776 mm) W x<br>35³/4" (907 mm) H x<br>32¹⁵/16" (836 mm) D                                                                          |

#### PRODUCT DIMENSIONS

W = Water Connection