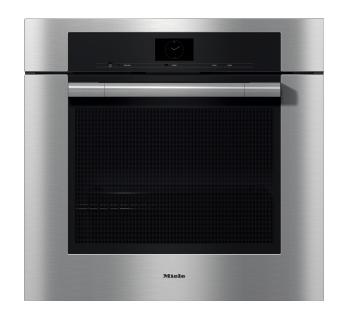

# H 7580 BP

## 30" Convection Oven - ContourLine

## Features:

- M-Touch S Display with Motion React Simple to use touch controls
- Miele@Home Control the appliances with your app
- Moisture Plus a burst of steam for professional quality cooking results at home
- Taste Control Prevents overcooked dishes
- Direct Water No need to fill any water tanks
- Automatic programs easily master new recipes