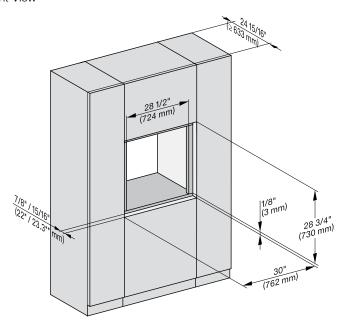

## FLUSH CUTOUT DIMENSIONS

Front View

Side View

- A Cut-out (4" x 28" [100 mm x 720 mm]) in the bottom of the cabinet for the power cord and Ventilation
- ①- Electrical and water supplies are recommended to be placed in adjacent cabinetry.

  Additional cabinet depth is required when placing the electrical and water supplies behind the appliance.