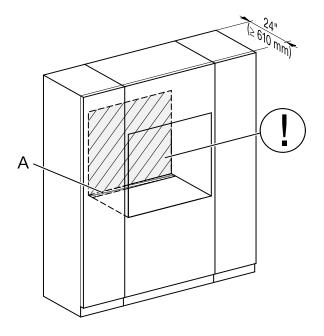

## FLUSH CUTOUT DIMENSIONS

Front View

Side View

- A Cut-out (4" x 28" [100 mm x 720 mm]) in the bottom of the cabinet for the power cord and Ventilation
- ①- Electrical and water supplies are recommended to be placed in adjacent cabinetry.

  Additional cabinet depth is required when placing the electrical and water supplies behind the appliance.