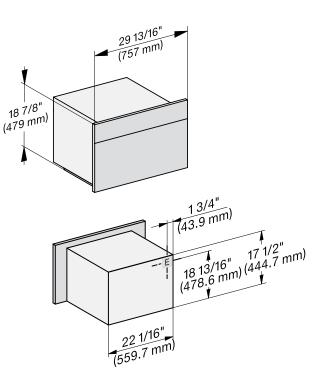

# MATERIAL #

11804610

| SPECIFICATIONS                   |                                                                                                            |
|----------------------------------|------------------------------------------------------------------------------------------------------------|
| Overall Unit Dimensions          | 29 <sup>13</sup> /18" (757 mm) W x<br>18 <sup>7</sup> /8" (479 mm) H x<br>21 <sup>11</sup> /18" (551 mm) D |
| Niche                            |                                                                                                            |
| Minimum Cabinet Niche<br>Opening | 18½" (470 mm) W x<br>28½" (724 mm) H x<br>24" (610 mm) D                                                   |
| Electrical                       |                                                                                                            |
| Electrical Requirements          | 120/208-240V, 60Hz, 30 Amps                                                                                |
| Power Cord                       | NEMA 14-30 plug, 5 ft (1.52 m)                                                                             |
| Shipping                         |                                                                                                            |
| Shipping Weight                  | 128 lbs (58 kg)                                                                                            |
| Shipping Dimensions              | 30⁵/₃" (777 mm) W x<br>29¹/₄"(743 mm) H x<br>327/₅"(837 mm) D                                              |

## PRODUCT DIMENSIONS

E = Electrical connection