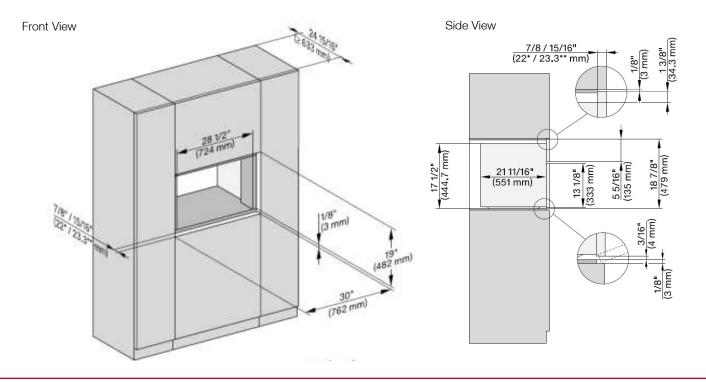

### FLUSH CUTOUT DIMENSIONS

- A Cut-out (4" x 28" [100 mm x 720 mm]) in the bottom of the cabinet for the power cord and Ventilation
- Electrical and water supplies are recommended to be placed in adjacent cabinetry. Additional cabinet depth is required when placing the electrical and water supplies behind the appliance.