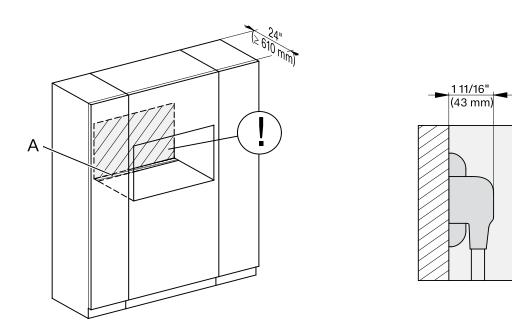

### FLUSH CUTOUT DIMENSIONS

- A Cut-out (4" x 28" [100 mm x 720 mm]) in the bottom of the cabinet for the power cord and Ventilation
- Electrical and water supplies are recommended to be placed in adjacent cabinetry. Additional cabinet depth is required when placing the electrical and water supplies behind the appliance.

### PROUD CUTOUT DIMENSIONS

- A Cut-out (4" x 28" [100 mm x 720 mm]) in the bottom of the cabinet for the power cord and Ventilation
- I)- Electrical and water supplies are recommended to be placed in adjacent cabinetry.
  Additional cabinet depth is required when placing the electrical and water supplies behind the appliance.