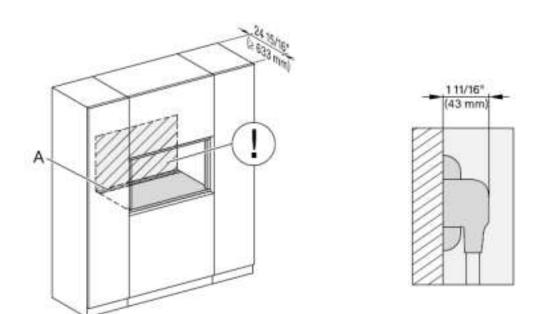

### PROUD CUTOUT DIMENSIONS

- A Cut-out (4" x 28" [100 mm x 720 mm]) in the bottom of the cabinet for the power cord and Ventilation
- I)- Electrical and water supplies are recommended to be placed in adjacent cabinetry.
  Additional cabinet depth is required when placing the electrical and water supplies behind the appliance.