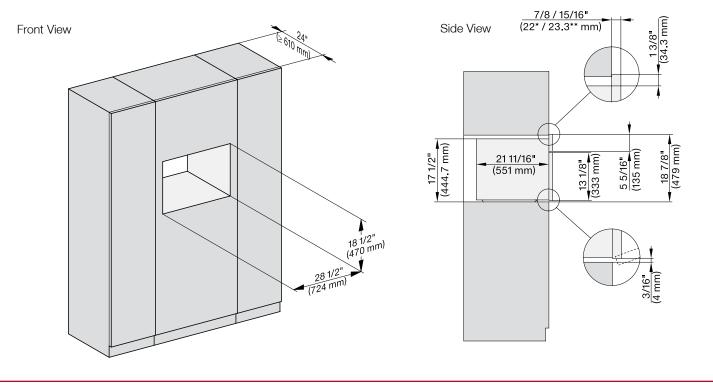

# MATERIAL #

11804610

| SPECIFICATIONS                   |                                                                                                            |
|----------------------------------|------------------------------------------------------------------------------------------------------------|
| Overall Unit Dimensions          | 29 <sup>13</sup> /18" (757 mm) W x<br>18 <sup>7</sup> /8" (479 mm) H x<br>21 <sup>11</sup> /18" (551 mm) D |
| Niche                            |                                                                                                            |
| Minimum Cabinet Niche<br>Opening | 18½" (470 mm) W x<br>28½" (724 mm) H x<br>24" (610 mm) D                                                   |
| Electrical                       |                                                                                                            |
| Electrical Requirements          | 120/208-240V, 60Hz, 30 Amps                                                                                |
| Power Cord                       | NEMA 14-30 plug, 5 ft (1.52 m)                                                                             |
| Shipping                         |                                                                                                            |
| Shipping Weight                  | 128 lbs (58 kg)                                                                                            |
| Shipping Dimensions              | 30⁵/₃" (777 mm) W x<br>29¹/₄"(743 mm) H x<br>327/₅"(837 mm) D                                              |

## PRODUCT DIMENSIONS

E = Electrical connection