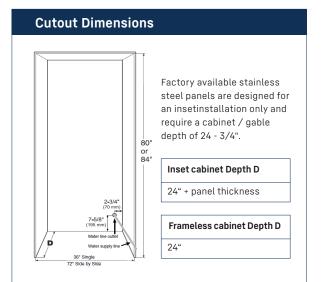

### **Refrigeration and Freezing**

home.liebherr.com

| Estimated Yearly Energy Cost* in US \$ 81  Sound rating** dB(A) 44  Refrigerator capacity cu.ft. (I) 13.5(382)  BioFresh compartment cu.ft. (I) -  Freezer capacity cu.ft. (I) 6.0(170)  Electronic control MagicEye with digital temp. display, touch electronic  Defrost type Automatic  Interior light LED Light column/ LED ceiling  Number of shelves 3  Number of BioFresh drawers -  Number of Freezer drawers 3  Refrigerator Temperature range °F (°C) +36°F to +43°F (+2°C to +6°C)  Freezer Temperature range °F (°C) +7°F to -17°F (-14°C to -27°C)  Water filter yes  Ice maker Fixed with water connection Ice cube output lbs. (kg.) 3.1(1.4)  Ice cube stock lbs. (kg.) 6(2.7)  Door hinges left/right  Product dimensions  in inch (H/W/D) 79 13/16" / 35 7/8" / 24 1/16  in cm (H/W/D) 80"-81 5/8" / 36 1/16" / 25"  in cm (H/W/D) 103.2-207.2/91.5/63.5  Net weight lbs. (kg) 368.2(167)                                                                                                                                                                                                                                                                                                                                                                                                                                                                                                                                                                                                                                                                                                                                                                                                                                                                                                                                                                                                                                                                                                                                                                                                                    |                                        | HC 2092                        |  |  |
|--------------------------------------------------------------------------------------------------------------------------------------------------------------------------------------------------------------------------------------------------------------------------------------------------------------------------------------------------------------------------------------------------------------------------------------------------------------------------------------------------------------------------------------------------------------------------------------------------------------------------------------------------------------------------------------------------------------------------------------------------------------------------------------------------------------------------------------------------------------------------------------------------------------------------------------------------------------------------------------------------------------------------------------------------------------------------------------------------------------------------------------------------------------------------------------------------------------------------------------------------------------------------------------------------------------------------------------------------------------------------------------------------------------------------------------------------------------------------------------------------------------------------------------------------------------------------------------------------------------------------------------------------------------------------------------------------------------------------------------------------------------------------------------------------------------------------------------------------------------------------------------------------------------------------------------------------------------------------------------------------------------------------------------------------------------------------------------------------------------------------------|----------------------------------------|--------------------------------|--|--|
| Sound rating** dB(A)  Refrigerator capacity cu.ft. (I)  BioFresh compartment cu.ft. (I)  Freezer capacity cu.ft. (I)  Electronic control  MagicEye with digital temp. display, touch electronic  Defrost type  Automatic  Interior light  LED Light column/ LED ceiling  Number of shelves  3  Number of BioFresh drawers  -  Number of freezer drawers  3  Refrigerator Temperature range °F (°C)  Water filter  yes  Ice maker  Fixed with water connection  Ice cube output lbs. (kg.)  Door hinges  Product dimensions  in inch (H/W/D)  Cut out dimensions  in inch (H/W/D)  80°-815/8" / 36 1/16" / 25"  in cm (H/W/D)  Net weight lbs. (kg)  368.2(167)                                                                                                                                                                                                                                                                                                                                                                                                                                                                                                                                                                                                                                                                                                                                                                                                                                                                                                                                                                                                                                                                                                                                                                                                                                                                                                                                                                                                                                                                 | Energy consumption (kWh/y)             | 580                            |  |  |
| Refrigerator capacity cu.ft. (I)  BioFresh compartment cu.ft. (I)  Freezer capacity cu.ft. (I)  Electronic control  MagicEye with digital temp. display, touch electronic  Defrost type  Automatic  Interior light  LED Light column/ LED ceiling  Number of shelves  3  Number of BioFresh drawers  - Number of freezer drawers  3  Refrigerator Temperature range °F (°C)  Water filter  Ice maker  Ice cube output lbs. (kg.)  Door hinges  Product dimensions  in inch (H/W/D)  in cm (H/W/D)  in cm (H/W/D)  Net weight lbs. (kg)  368.2(167)  14.00170  MagicEye with digital temp. 6.0(170)  -  MagicEye with digital temp. 6.0(170)  Atomatic  LED Light column/ LED ceiling 7  Automatic  -  LED Light column/ LED ceiling 7  Automatic -  LED Light column/ LED ceiling 7  Automatic -  LED Light column/ LED ceiling 7  Automatic -  LED Light column/ LED ceiling 7  Automatic -  LED Light column/ LED ceiling 7  Automatic -  LED Light column/ LED ceiling 7  Automatic -  LED Light column/ LED ceiling 7  Automatic -  LED Light column/ LED ceiling 7  Automatic -  LED Light column/ LED ceiling 7  Automatic -  LED Light column/ LED ceiling 7  Automatic -  LED Light column/ LED ceiling 7  Automatic -  LED Light column/ LED ceiling 7  Automatic -  LED Light column/ LED ceiling 7  Automatic -  LED Light column/ LED ceiling 7  Automatic -  LED Light column/ LED ceiling 7  Automatic -  LED Light column/ LED ceiling 7  Automatic -  LED Light column/ LED ceiling 7  Automatic -  LED Light column/ LED ceiling 7  Automatic -  LED Light column/ LED ceiling 7  Automatic -  LED Light column/ LED ceiling 7  Automatic -  LED Light column/ LED ceiling 7  Automatic -  LED Light column/ LED ceiling 7  Automatic -  LED Light column/ -  Automatic -  LE | Estimated Yearly Energy Cost* in US \$ | 81                             |  |  |
| BioFresh compartment cu.ft. (I)  Freezer capacity cu.ft. (I)  Electronic control  MagicEye with digital temp. display, touch electronic  Defrost type  Automatic  Interior light  LED Light column/ LED ceiling  Number of shelves  3  Number of BioFresh drawers  - Number of freezer drawers  3  Refrigerator Temperature range °F (°C)  Freezer Temperature range °F (°C)  Water filter  Ice maker  Ice cube output lbs. (kg.)  Door hinges  Product dimensions  in inch (H/W/D)  in cm (H/W/D)  Net weight lbs. (kg)  368.2(167)                                                                                                                                                                                                                                                                                                                                                                                                                                                                                                                                                                                                                                                                                                                                                                                                                                                                                                                                                                                                                                                                                                                                                                                                                                                                                                                                                                                                                                                                                                                               | Sound rating** dB(A)                   | 44                             |  |  |
| Freezer capacity cu.ft. (I)  Electronic control  MagicEye with digital temp. display, touch electronic  Defrost type Automatic  Interior light  LED Light column/ LED ceiling  Number of shelves  3  Number of BioFresh drawers - Number of freezer drawers  3  Refrigerator Temperature range °F (°C)  Water filter  yes  Ice maker  Fixed with water connection  Ice cube stock lbs. (kg.)  Door hinges  Froduct dimensions  in inch (H/W/D)  in cm (H/W/D)  Automatic  MagicEye with digital temp.  display, touch electronic  Automatic  LED Light column/ LED ceiling  Automatic  1. EAD Light column/ LED ceiling  Automatic  1. EAD Light column/ LED ceiling  4. Automatic  1. ED Light column/ LED ceiling  8. Automatic 1. ED Light column/ LED ceiling 1. EAD Light column/ LED celling 1. EAD Light column/ Light c | Refrigerator capacity cu.ft. (l)       | 13.5(382)                      |  |  |
| Electronic control display, touch electronic  Defrost type Automatic  Interior light LED Light column/ LED ceiling  Number of shelves 3  Number of door racks 6  Number of BioFresh drawers -  Number of freezer drawers 3  Refrigerator Temperature range °F (°C) +36°F to +43°F (+2°C to +6°C)  Freezer Temperature range °F (°C) +7°F to -17°F (-14°C to -27°C)  Water filter yes  Ice maker Fixed with water connection  Ice cube output lbs. (kg.) 3.1(1.4)  Ice cube stock lbs. (kg.) 6(2.7)  Door hinges left/right  Product dimensions  in inch (H/W/D) 79 13/16" / 35 7/8" / 24 1/16  in cm (H/W/D) 80"-815/8" / 36 1/16" / 25"  in cm (H/W/D) 80"-815/8" / 36 1/16" / 25"  in cm (H/W/D) 368.2(167)                                                                                                                                                                                                                                                                                                                                                                                                                                                                                                                                                                                                                                                                                                                                                                                                                                                                                                                                                                                                                                                                                                                                                                                                                                                                                                                                                                                                                  | BioFresh compartment cu.ft. (l)        | -                              |  |  |
| display, touch electronic  Defrost type Automatic  Interior light LED Light column/ LED ceiling  Number of shelves 3 Number of door racks 6 Number of BioFresh drawers - Number of freezer drawers 3 Refrigerator Temperature range °F (°C) +36°F to +43°F (+2°C to +6°C)  Freezer Temperature range °F (°C) +7°F to -17°F (-14°C to -27°C)  Water filter yes Ice maker Fixed with water connection Ice cube output lbs. (kg.) 3.1(1.4) Ice cube stock lbs. (kg.) 6(2.7) Door hinges Ieft/right  Product dimensions  in inch (H/W/D) in cm (H/W/D) 202.7/91/61.5  Cut out dimensions  in inch (H/W/D) 80°-815/8°/361/16°/25° in cm (H/W/D) 1000 1000 1000 1000 1000 1000 1000 100                                                                                                                                                                                                                                                                                                                                                                                                                                                                                                                                                                                                                                                                                                                                                                                                                                                                                                                                                                                                                                                                                                                                                                                                                                                                                                                                                                                                                                              | Freezer capacity cu.ft. (l)            | 6.0(170)                       |  |  |
| Defrost type  Automatic  Interior light  LED Light column/ LED ceiling  Number of shelves  3  Number of BioFresh drawers  - Number of freezer drawers  3  Refrigerator Temperature range °F (°C)  Freezer Temperature range °F (°C)  Water filter  yes  Ice maker  Fixed with water connection  Ice cube output lbs. (kg.)  Joor hinges  Product dimensions  in inch (H/W/D)  in cm (H/W/D)  for the dimensions  in inch (H/W/D)  in cm (H/W/D)  303.2-207.2/91.5/63.5  Net weight lbs. (kg)  368.2(167)                                                                                                                                                                                                                                                                                                                                                                                                                                                                                                                                                                                                                                                                                                                                                                                                                                                                                                                                                                                                                                                                                                                                                                                                                                                                                                                                                                                                                                                                                                                                                           | Electronic control                     | MagicEye with digital temp.    |  |  |
| Interior light  Number of shelves  3  Number of door racks  6  Number of BioFresh drawers  - Number of freezer drawers  3  Refrigerator Temperature range °F (°C)  Water filter  yes  Ice maker  Fixed with water connection  Ice cube output lbs. (kg.)  Joor hinges  In inch (H/W/D)  in cm (H/W/D)  in cm (H/W/D)  Net weight lbs. (kg)  3 (203.2-207.2/91.5/63.5)  In the filter of the product dimensions  In cm (H/W/D)  Refrigerator Temperature range °F (°C)  #36°F to +43°F (+2°C to +6°C)  #7°F to -17°F (-14°C to -27°C)  #7°F to -17°F (-14°C to  |                                        | display, touch electronic      |  |  |
| Number of shelves  Number of door racks  Number of BioFresh drawers  Number of freezer drawers  Refrigerator Temperature range °F (°C) +36°F to +43°F (+2°C to +6°C +7°F to -17°F (-14°C to -27°C)  Water filter  Ice maker  Ice cube output lbs. (kg.)  Ice cube stock lbs. (kg.)  Door hinges  Product dimensions  in inch (H/W/D)  in cm (H/W/D)  To 13/16" / 35 7/8" / 24 1/16  Cut out dimensions  in inch (H/W/D)  Row-815/8" / 36 1/16" / 25"  in cm (H/W/D)  Net weight lbs. (kg)  368.2(167)                                                                                                                                                                                                                                                                                                                                                                                                                                                                                                                                                                                                                                                                                                                                                                                                                                                                                                                                                                                                                                                                                                                                                                                                                                                                                                                                                                                                                                                                                                                                                                                                                          | Defrost type                           | Automatic                      |  |  |
| Number of door racks  Number of BioFresh drawers  Number of freezer drawers  Refrigerator Temperature range °F (°C) +36°F to +43°F (+2°C to +6°C +7°F to -17°F (-14°C to -27°C)  Water filter  Ice maker  Ice cube output lbs. (kg.)  Ice cube stock lbs. (kg.)  Door hinges  Product dimensions  in inch (H/W/D)  in cm (H/W/D)  Ty 13/16" / 35 7/8" / 24 1/16  To to didmensions  in inch (H/W/D)  Row -815/8" / 36 1/16" / 25"  in cm (H/W/D)  Net weight lbs. (kg)  368.2(167)                                                                                                                                                                                                                                                                                                                                                                                                                                                                                                                                                                                                                                                                                                                                                                                                                                                                                                                                                                                                                                                                                                                                                                                                                                                                                                                                                                                                                                                                                                                                                                                                                                             | Interior light                         | LED Light column/ LED ceiling  |  |  |
| Number of BioFresh drawers       -         Number of freezer drawers       3         Refrigerator Temperature range °F (°C)       +36°F to +43°F (+2°C to +6°C)         Freezer Temperature range °F (°C)       +7°F to -17°F (-14°C to -27°C)         Water filter       yes         Ice maker       Fixed with water connection         Ice cube output lbs. (kg.)       3.1(1.4)         Ice cube stock lbs. (kg.)       6(2.7)         Door hinges       left/right         Product dimensions       in inch (H/W/D)       79 13/16" / 35 7/8" / 24 1/16         in cm (H/W/D)       202.7/91/61.5         Cut out dimensions       in inch (H/W/D)       80"-815/8" / 36 1/16" / 25"         in cm (H/W/D)       203.2-207.2/91.5/63.5         Net weight lbs. (kg)       368.2(167)                                                                                                                                                                                                                                                                                                                                                                                                                                                                                                                                                                                                                                                                                                                                                                                                                                                                                                                                                                                                                                                                                                                                                                                                                                                                                                                                      | Number of shelves                      | 3                              |  |  |
| Number of freezer drawers       3         Refrigerator Temperature range °F (°C)       +36°F to +43°F (+2°C to +6°C)         Freezer Temperature range °F (°C)       +7°F to -17°F (-14°C to -27°C)         Water filter       yes         Ice maker       Fixed with water connection         Ice cube output lbs. (kg.)       3.1(1.4)         Ice cube stock lbs. (kg.)       6(2.7)         Door hinges       left/right         Product dimensions       in inch (H/W/D)       79 13/16" / 35 7/8" / 24 1/16         in cm (H/W/D)       202.7/91/61.5         Cut out dimensions       in inch (H/W/D)       80"-81 5/8" / 36 1/16" / 25"         in cm (H/W/D)       203.2-207.2/91.5/63.5         Net weight lbs. (kg)       368.2(167)                                                                                                                                                                                                                                                                                                                                                                                                                                                                                                                                                                                                                                                                                                                                                                                                                                                                                                                                                                                                                                                                                                                                                                                                                                                                                                                                                                                | Number of door racks                   | 6                              |  |  |
| Refrigerator Temperature range °F (°C)       +36°F to +43°F (+2°C to +6°C)         Freezer Temperature range °F (°C)       +7°F to -17°F (-14°C to -27°C)         Water filter       yes         Ice maker       Fixed with water connection         Ice cube output lbs. (kg.)       3.1(1.4)         Ice cube stock lbs. (kg.)       6(2.7)         Door hinges       left/right         Product dimensions       in inch (H/W/D)       79 13/16" / 35 7/8" / 24 1/16         in cm (H/W/D)       202.7/91/61.5         Cut out dimensions       in inch (H/W/D)       80"-815/8" / 36 1/16" / 25"         in cm (H/W/D)       203.2-207.2/91.5/63.5         Net weight lbs. (kg)       368.2(167)                                                                                                                                                                                                                                                                                                                                                                                                                                                                                                                                                                                                                                                                                                                                                                                                                                                                                                                                                                                                                                                                                                                                                                                                                                                                                                                                                                                                                           | Number of BioFresh drawers             | -                              |  |  |
| Freezer Temperature range °F (°C) +7°F to -17°F (-14°C to -27°C)  Water filter yes  Ice maker Fixed with water connection  Ice cube output lbs. (kg.) 3.1(1.4)  Ice cube stock lbs. (kg.) 6(2.7)  Door hinges left/right  Product dimensions  in inch (H/W/D) 79 13/16" / 35 7/8" / 24 1/16  in cm (H/W/D) 202.7/91/61.5  Cut out dimensions  in inch (H/W/D) 80"-815/8" / 36 1/16" / 25"  in cm (H/W/D) 203.2-207.2/91.5/63.5  Net weight lbs. (kg) 368.2(167)                                                                                                                                                                                                                                                                                                                                                                                                                                                                                                                                                                                                                                                                                                                                                                                                                                                                                                                                                                                                                                                                                                                                                                                                                                                                                                                                                                                                                                                                                                                                                                                                                                                                | Number of freezer drawers              | 3                              |  |  |
| Water filter       yes         Ice maker       Fixed with water connection         Ice cube output lbs. (kg.)       3.1(1.4)         Ice cube stock lbs. (kg.)       6(2.7)         Door hinges       left/right         Product dimensions       in inch (H/W/D)       79 13/16" / 35 7/8" / 24 1/16         in cm (H/W/D)       202.7/91/61.5         Cut out dimensions       in inch (H/W/D)       80"-81 5/8" / 36 1/16" / 25"         in cm (H/W/D)       203.2-207.2/91.5/63.5         Net weight lbs. (kg)       368.2(167)                                                                                                                                                                                                                                                                                                                                                                                                                                                                                                                                                                                                                                                                                                                                                                                                                                                                                                                                                                                                                                                                                                                                                                                                                                                                                                                                                                                                                                                                                                                                                                                            | Refrigerator Temperature range °F (°C) | +36°F to +43°F (+2°C to +6°C)  |  |  |
| Ice maker                                                                                                                                                                                                                                                                                                                                                                                                                                                                                                                                                                                                                                                                                                                                                                                                                                                                                                                                                                                                                                                                                                                                                                                                                                                                                                                                                                                                                                                                                                                                                                                                                                                                                                                                                                                                                                                                                                                                                                                                                                                                                                                      | Freezer Temperature range °F (°C)      | +7°F to -17°F (-14°C to -27°C) |  |  |
| Solution    | Water filter                           | yes                            |  |  |
| Ice cube stock lbs. (kg.)   6(2.7)                                                                                                                                                                                                                                                                                                                                                                                                                                                                                                                                                                                                                                                                                                                                                                                                                                                                                                                                                                                                                                                                                                                                                                                                                                                                                                                                                                                                                                                                                                                                                                                                                                                                                                                                                                                                                                                                                                                                                                                                                                                                                             | Ice maker                              | Fixed with water connection    |  |  |
| Door hinges left/right  Product dimensions in inch (H/W/D) 79 13/16" / 35 7/8" / 24 1/16 in cm (H/W/D) 202.7/91/61.5  Cut out dimensions in inch (H/W/D) 80"-81 5/8" / 36 1/16" / 25" in cm (H/W/D) 203.2-207.2/91.5/63.5  Net weight lbs. (kg) 368.2(167)                                                                                                                                                                                                                                                                                                                                                                                                                                                                                                                                                                                                                                                                                                                                                                                                                                                                                                                                                                                                                                                                                                                                                                                                                                                                                                                                                                                                                                                                                                                                                                                                                                                                                                                                                                                                                                                                     | Ice cube output lbs. (kg.)             | 3.1(1.4)                       |  |  |
| Product dimensions in inch (H/W/D) 79 13/16" / 35 7/8" / 24 1/16 in cm (H/W/D) 202.7/91/61.5  Cut out dimensions in inch (H/W/D) 80"-81 5/8" / 36 1/16" / 25" in cm (H/W/D) 203.2-207.2/91.5/63.5  Net weight lbs. (kg) 368.2(167)                                                                                                                                                                                                                                                                                                                                                                                                                                                                                                                                                                                                                                                                                                                                                                                                                                                                                                                                                                                                                                                                                                                                                                                                                                                                                                                                                                                                                                                                                                                                                                                                                                                                                                                                                                                                                                                                                             | Ice cube stock lbs. (kg.)              | 6(2.7)                         |  |  |
| $\begin{array}{lll} \text{in inch (H/W/D)} & 7913/16\text{"}/357/8\text{"}/241/16\\ \\ \text{in cm (H/W/D)} & 202.7/91/61.5\\ \\ \hline \textbf{Cut out dimensions} \\ \\ \text{in inch (H/W/D)} & 80\text{"}-815/8\text{"}/361/16\text{"}/25\text{"}\\ \\ \text{in cm (H/W/D)} & 203.2-207.2/91.5/63.5\\ \\ \text{Net weight lbs. (kg)} & 368.2(167)\\ \\ \end{array}$                                                                                                                                                                                                                                                                                                                                                                                                                                                                                                                                                                                                                                                                                                                                                                                                                                                                                                                                                                                                                                                                                                                                                                                                                                                                                                                                                                                                                                                                                                                                                                                                                                                                                                                                                        | Door hinges                            | left/right                     |  |  |
| in cm (H/W/D) $202.7/91/61.5$ Cut out dimensions in inch (H/W/D) $80^{\circ}-815/8^{\circ}/361/16^{\circ}/25^{\circ}$ in cm (H/W/D) $203.2-207.2/91.5/63.5$ Net weight lbs. (kg) $368.2(167)$                                                                                                                                                                                                                                                                                                                                                                                                                                                                                                                                                                                                                                                                                                                                                                                                                                                                                                                                                                                                                                                                                                                                                                                                                                                                                                                                                                                                                                                                                                                                                                                                                                                                                                                                                                                                                                                                                                                                  | Product dimensions                     |                                |  |  |
| Cut out dimensions       in inch (H/W/D)     80"-815/8" / 361/16" / 25"       in cm (H/W/D)     203.2-207.2/91.5/63.5       Net weight lbs. (kg)     368.2(167)                                                                                                                                                                                                                                                                                                                                                                                                                                                                                                                                                                                                                                                                                                                                                                                                                                                                                                                                                                                                                                                                                                                                                                                                                                                                                                                                                                                                                                                                                                                                                                                                                                                                                                                                                                                                                                                                                                                                                                | in inch (H/W/D)                        | 79 13/16" / 35 7/8" / 24 1/16" |  |  |
| in inch (H/W/D) 80"-815/8" / 361/16" / 25"<br>in cm (H/W/D) 203.2-207.2/91.5/63.5<br>Net weight lbs. (kg) 368.2(167)                                                                                                                                                                                                                                                                                                                                                                                                                                                                                                                                                                                                                                                                                                                                                                                                                                                                                                                                                                                                                                                                                                                                                                                                                                                                                                                                                                                                                                                                                                                                                                                                                                                                                                                                                                                                                                                                                                                                                                                                           | in cm (H/W/D)                          | 202.7/91/61.5                  |  |  |
| in cm (H/W/D) 203.2-207.2/91.5/63.5<br>Net weight lbs. (kg) 368.2(167)                                                                                                                                                                                                                                                                                                                                                                                                                                                                                                                                                                                                                                                                                                                                                                                                                                                                                                                                                                                                                                                                                                                                                                                                                                                                                                                                                                                                                                                                                                                                                                                                                                                                                                                                                                                                                                                                                                                                                                                                                                                         | Cut out dimensions                     |                                |  |  |
| Net weight lbs. (kg) 368.2(167)                                                                                                                                                                                                                                                                                                                                                                                                                                                                                                                                                                                                                                                                                                                                                                                                                                                                                                                                                                                                                                                                                                                                                                                                                                                                                                                                                                                                                                                                                                                                                                                                                                                                                                                                                                                                                                                                                                                                                                                                                                                                                                | in inch (H/W/D)                        | 80"-815/8" / 361/16" / 25"     |  |  |
|                                                                                                                                                                                                                                                                                                                                                                                                                                                                                                                                                                                                                                                                                                                                                                                                                                                                                                                                                                                                                                                                                                                                                                                                                                                                                                                                                                                                                                                                                                                                                                                                                                                                                                                                                                                                                                                                                                                                                                                                                                                                                                                                | in cm (H/W/D)                          | 203.2-207.2/91.5/63.5          |  |  |
| Voltage V/Hz 115/60                                                                                                                                                                                                                                                                                                                                                                                                                                                                                                                                                                                                                                                                                                                                                                                                                                                                                                                                                                                                                                                                                                                                                                                                                                                                                                                                                                                                                                                                                                                                                                                                                                                                                                                                                                                                                                                                                                                                                                                                                                                                                                            | Net weight lbs. (kg)                   | 368.2(167)                     |  |  |
|                                                                                                                                                                                                                                                                                                                                                                                                                                                                                                                                                                                                                                                                                                                                                                                                                                                                                                                                                                                                                                                                                                                                                                                                                                                                                                                                                                                                                                                                                                                                                                                                                                                                                                                                                                                                                                                                                                                                                                                                                                                                                                                                | Voltage V/Hz                           | 115/60                         |  |  |

Minimum panel thickness is 5/8" (16 mm).

Maximum panel thickness is 1-1/2" (38 mm).

Maximum weight of the refrigerator panel is 60 lbs (27 kg).

Maximum weight of each freezer panel is 26.5 lbs (12 kg).

The appliance do not require ventilation considerations in the cabinetry. The required airflow is directed through the toe kick base. It is important to use the provided cover grille for the ventilation opening. This opening must not be covered.