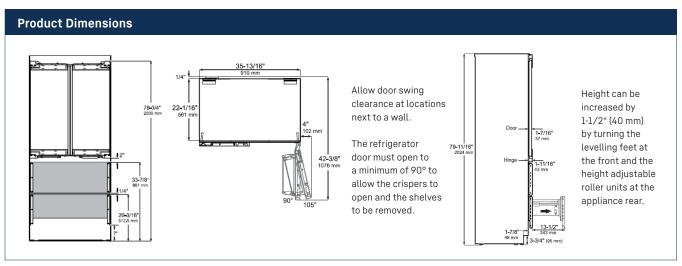

### **Refrigeration and Freezing**

home.liebherr.com

| Estimated Yearly Energy Cost* in US \$ 81  Sound rating** dB(A) 44  Refrigerator capacity cu.ft. (I) 13.5(382)  BioFresh compartment cu.ft. (I) -  Freezer capacity cu.ft. (I) 6.0(170)  Electronic control MagicEye with digital temp. display, touch electronic  Defrost type Automatic  Interior light LED Light column/ LED ceiling  Number of shelves 3  Number of BioFresh drawers -  Number of Freezer drawers 3  Refrigerator Temperature range °F (°C) +36°F to +43°F (+2°C to +6°C)  Freezer Temperature range °F (°C) +7°F to -17°F (-14°C to -27°C)  Water filter yes  Ice maker Fixed with water connection Ice cube output lbs. (kg.) 3.1(1.4)  Ice cube stock lbs. (kg.) 6(2.7)  Door hinges left/right  Product dimensions  in inch (H/W/D) 79 13/16" / 35 7/8" / 24 1/16  in cm (H/W/D) 80"-81 5/8" / 36 1/16" / 25"  in cm (H/W/D) 103.2-207.2/91.5/63.5  Net weight lbs. (kg) 368.2(167)                                                                                                                                                                                                                                                                                                                                                                                                                                                                                                                                                                                                                                                                                                                                                                                                                                                                                                                                                                                                                                                                                                                                                                                                                    |                                        | HC 2092                        |  |  |
|--------------------------------------------------------------------------------------------------------------------------------------------------------------------------------------------------------------------------------------------------------------------------------------------------------------------------------------------------------------------------------------------------------------------------------------------------------------------------------------------------------------------------------------------------------------------------------------------------------------------------------------------------------------------------------------------------------------------------------------------------------------------------------------------------------------------------------------------------------------------------------------------------------------------------------------------------------------------------------------------------------------------------------------------------------------------------------------------------------------------------------------------------------------------------------------------------------------------------------------------------------------------------------------------------------------------------------------------------------------------------------------------------------------------------------------------------------------------------------------------------------------------------------------------------------------------------------------------------------------------------------------------------------------------------------------------------------------------------------------------------------------------------------------------------------------------------------------------------------------------------------------------------------------------------------------------------------------------------------------------------------------------------------------------------------------------------------------------------------------------------------|----------------------------------------|--------------------------------|--|--|
| Sound rating** dB(A)  Refrigerator capacity cu.ft. (I)  BioFresh compartment cu.ft. (I)  Freezer capacity cu.ft. (I)  Electronic control  MagicEye with digital temp. display, touch electronic  Defrost type  Automatic  Interior light  LED Light column/ LED ceiling  Number of shelves  3  Number of BioFresh drawers  -  Number of freezer drawers  3  Refrigerator Temperature range °F (°C)  Water filter  yes  Ice maker  Fixed with water connection  Ice cube output lbs. (kg.)  Door hinges  Product dimensions  in inch (H/W/D)  Cut out dimensions  in inch (H/W/D)  80°-815/8" / 36 1/16" / 25"  in cm (H/W/D)  Net weight lbs. (kg)  368.2(167)                                                                                                                                                                                                                                                                                                                                                                                                                                                                                                                                                                                                                                                                                                                                                                                                                                                                                                                                                                                                                                                                                                                                                                                                                                                                                                                                                                                                                                                                 | Energy consumption (kWh/y)             | 580                            |  |  |
| Refrigerator capacity cu.ft. (I)  BioFresh compartment cu.ft. (I)  Freezer capacity cu.ft. (I)  Electronic control  MagicEye with digital temp. display, touch electronic  Defrost type  Automatic  Interior light  LED Light column/ LED ceiling  Number of shelves  3  Number of BioFresh drawers  - Number of freezer drawers  3  Refrigerator Temperature range °F (°C)  Water filter  Ice maker  Ice cube output lbs. (kg.)  Door hinges  Product dimensions  in inch (H/W/D)  in cm (H/W/D)  in cm (H/W/D)  Net weight lbs. (kg)  368.2(167)  14.00170  MagicEye with digital temp. 6.0(170)  -  MagicEye with digital temp. 6.0(170)  Atomatic  LED Light column/ LED ceiling 7  Automatic  -  LED Light column/ LED ceiling 7  Automatic -  LED Light column/ LED ceiling 7  Automatic -  LED Light column/ LED ceiling 7  Automatic -  LED Light column/ LED ceiling 7  Automatic -  LED Light column/ LED ceiling 7  Automatic -  LED Light column/ LED ceiling 7  Automatic -  LED Light column/ LED ceiling 7  Automatic -  LED Light column/ LED ceiling 7  Automatic -  LED Light column/ LED ceiling 7  Automatic -  LED Light column/ LED ceiling 7  Automatic -  LED Light column/ LED ceiling 7  Automatic -  LED Light column/ LED ceiling 7  Automatic -  LED Light column/ LED ceiling 7  Automatic -  LED Light column/ LED ceiling 7  Automatic -  LED Light column/ LED ceiling 7  Automatic -  LED Light column/ LED ceiling 7  Automatic -  LED Light column/ LED ceiling 7  Automatic -  LED Light column/ LED ceiling 7  Automatic -  LED Light column/ LED ceiling 7  Automatic -  LED Light column/ LED ceiling 7  Automatic -  LED Light column/ LED ceiling 7  Automatic -  LED Light column/ LED ceiling 7  Automatic -  LED Light column/ -  Automatic -  LE | Estimated Yearly Energy Cost* in US \$ | 81                             |  |  |
| BioFresh compartment cu.ft. (I)  Freezer capacity cu.ft. (I)  Electronic control  MagicEye with digital temp. display, touch electronic  Defrost type  Automatic  Interior light  LED Light column/ LED ceiling  Number of shelves  3  Number of BioFresh drawers  - Number of freezer drawers  3  Refrigerator Temperature range °F (°C)  Freezer Temperature range °F (°C)  Water filter  Ice maker  Ice cube output lbs. (kg.)  Door hinges  Product dimensions  in inch (H/W/D)  in cm (H/W/D)  Net weight lbs. (kg)  368.2(167)                                                                                                                                                                                                                                                                                                                                                                                                                                                                                                                                                                                                                                                                                                                                                                                                                                                                                                                                                                                                                                                                                                                                                                                                                                                                                                                                                                                                                                                                                                                               | Sound rating** dB(A)                   | 44                             |  |  |
| Freezer capacity cu.ft. (I)  Electronic control  MagicEye with digital temp. display, touch electronic  Defrost type Automatic  Interior light  LED Light column/ LED ceiling  Number of shelves  3  Number of BioFresh drawers - Number of freezer drawers  3  Refrigerator Temperature range °F (°C)  Water filter  yes  Ice maker  Fixed with water connection  Ice cube stock lbs. (kg.)  Door hinges  Froduct dimensions  in inch (H/W/D)  in cm (H/W/D)  Automatic  MagicEye with digital temp.  display, touch electronic  Automatic  LED Light column/ LED ceiling  Automatic  1. EAD Light column/ LED ceiling  Automatic  1. EAD Light column/ LED ceiling  4. Automatic  1. ED Light column/ LED ceiling  8. Automatic 1. ED Light column/ LED ceiling 1. EAD Light column/ LED celling 1. EAD Light column/ Light c | Refrigerator capacity cu.ft. (l)       | 13.5(382)                      |  |  |
| Electronic control display, touch electronic  Defrost type Automatic  Interior light LED Light column/ LED ceiling  Number of shelves 3  Number of door racks 6  Number of BioFresh drawers -  Number of freezer drawers 3  Refrigerator Temperature range °F (°C) +36°F to +43°F (+2°C to +6°C)  Freezer Temperature range °F (°C) +7°F to -17°F (-14°C to -27°C)  Water filter yes  Ice maker Fixed with water connection  Ice cube output lbs. (kg.) 3.1(1.4)  Ice cube stock lbs. (kg.) 6(2.7)  Door hinges left/right  Product dimensions  in inch (H/W/D) 79 13/16" / 35 7/8" / 24 1/16  in cm (H/W/D) 80"-815/8" / 36 1/16" / 25"  in cm (H/W/D) 80"-815/8" / 36 1/16" / 25"  in cm (H/W/D) 368.2(167)                                                                                                                                                                                                                                                                                                                                                                                                                                                                                                                                                                                                                                                                                                                                                                                                                                                                                                                                                                                                                                                                                                                                                                                                                                                                                                                                                                                                                  | BioFresh compartment cu.ft. (l)        | -                              |  |  |
| display, touch electronic  Defrost type Automatic  Interior light LED Light column/ LED ceiling  Number of shelves 3 Number of door racks 6 Number of BioFresh drawers - Number of freezer drawers 3 Refrigerator Temperature range °F (°C) +36°F to +43°F (+2°C to +6°C)  Freezer Temperature range °F (°C) +7°F to -17°F (-14°C to -27°C)  Water filter yes Ice maker Fixed with water connection Ice cube output lbs. (kg.) 3.1(1.4) Ice cube stock lbs. (kg.) 6(2.7) Door hinges Ieft/right  Product dimensions  in inch (H/W/D) in cm (H/W/D) 202.7/91/61.5  Cut out dimensions  in inch (H/W/D) 80°-815/8°/361/16°/25° in cm (H/W/D) 1000 1000 1000 1000 1000 1000 1000 100                                                                                                                                                                                                                                                                                                                                                                                                                                                                                                                                                                                                                                                                                                                                                                                                                                                                                                                                                                                                                                                                                                                                                                                                                                                                                                                                                                                                                                              | Freezer capacity cu.ft. (l)            | 6.0(170)                       |  |  |
| Defrost type  Automatic  Interior light  LED Light column/ LED ceiling  Number of shelves  3  Number of BioFresh drawers  - Number of freezer drawers  3  Refrigerator Temperature range °F (°C)  Freezer Temperature range °F (°C)  Water filter  yes  Ice maker  Fixed with water connection  Ice cube output lbs. (kg.)  Joor hinges  Product dimensions  in inch (H/W/D)  in cm (H/W/D)  for the dimensions  in inch (H/W/D)  in cm (H/W/D)  303.2-207.2/91.5/63.5  Net weight lbs. (kg)  368.2(167)                                                                                                                                                                                                                                                                                                                                                                                                                                                                                                                                                                                                                                                                                                                                                                                                                                                                                                                                                                                                                                                                                                                                                                                                                                                                                                                                                                                                                                                                                                                                                           | Electronic control                     | MagicEye with digital temp.    |  |  |
| Interior light  Number of shelves  3  Number of door racks  6  Number of BioFresh drawers  - Number of freezer drawers  3  Refrigerator Temperature range °F (°C)  Water filter  yes  Ice maker  Fixed with water connection  Ice cube output lbs. (kg.)  Joor hinges  In inch (H/W/D)  in cm (H/W/D)  in cm (H/W/D)  Net weight lbs. (kg)  3 (203.2-207.2/91.5/63.5)  In the filter of the product dimensions  In cm (H/W/D)  Refrigerator Temperature range °F (°C)  #36°F to +43°F (+2°C to +6°C)  #7°F to -17°F (-14°C to -27°C)  #7°F to -17°F (-14°C to  |                                        | display, touch electronic      |  |  |
| Number of shelves  Number of door racks  Number of BioFresh drawers  Number of freezer drawers  Refrigerator Temperature range °F (°C) +36°F to +43°F (+2°C to +6°C +7°F to -17°F (-14°C to -27°C)  Water filter  Ice maker  Ice cube output lbs. (kg.)  Ice cube stock lbs. (kg.)  Door hinges  Product dimensions  in inch (H/W/D)  in cm (H/W/D)  To 13/16" / 35 7/8" / 24 1/16  Cut out dimensions  in inch (H/W/D)  Row-815/8" / 36 1/16" / 25"  in cm (H/W/D)  Net weight lbs. (kg)  368.2(167)                                                                                                                                                                                                                                                                                                                                                                                                                                                                                                                                                                                                                                                                                                                                                                                                                                                                                                                                                                                                                                                                                                                                                                                                                                                                                                                                                                                                                                                                                                                                                                                                                          | Defrost type                           | Automatic                      |  |  |
| Number of door racks  Number of BioFresh drawers  Number of freezer drawers  Refrigerator Temperature range °F (°C) +36°F to +43°F (+2°C to +6°C +7°F to -17°F (-14°C to -27°C)  Water filter  Ice maker  Ice cube output lbs. (kg.)  Ice cube stock lbs. (kg.)  Door hinges  Product dimensions  in inch (H/W/D)  in cm (H/W/D)  Ty 13/16" / 35 7/8" / 24 1/16  To to didmensions  in inch (H/W/D)  Row -815/8" / 36 1/16" / 25"  in cm (H/W/D)  Net weight lbs. (kg)  368.2(167)                                                                                                                                                                                                                                                                                                                                                                                                                                                                                                                                                                                                                                                                                                                                                                                                                                                                                                                                                                                                                                                                                                                                                                                                                                                                                                                                                                                                                                                                                                                                                                                                                                             | Interior light                         | LED Light column/ LED ceiling  |  |  |
| Number of BioFresh drawers       -         Number of freezer drawers       3         Refrigerator Temperature range °F (°C)       +36°F to +43°F (+2°C to +6°C)         Freezer Temperature range °F (°C)       +7°F to -17°F (-14°C to -27°C)         Water filter       yes         Ice maker       Fixed with water connection         Ice cube output lbs. (kg.)       3.1(1.4)         Ice cube stock lbs. (kg.)       6(2.7)         Door hinges       left/right         Product dimensions       in inch (H/W/D)       79 13/16" / 35 7/8" / 24 1/16         in cm (H/W/D)       202.7/91/61.5         Cut out dimensions       in inch (H/W/D)       80"-815/8" / 36 1/16" / 25"         in cm (H/W/D)       203.2-207.2/91.5/63.5         Net weight lbs. (kg)       368.2(167)                                                                                                                                                                                                                                                                                                                                                                                                                                                                                                                                                                                                                                                                                                                                                                                                                                                                                                                                                                                                                                                                                                                                                                                                                                                                                                                                      | Number of shelves                      | 3                              |  |  |
| Number of freezer drawers       3         Refrigerator Temperature range °F (°C)       +36°F to +43°F (+2°C to +6°C)         Freezer Temperature range °F (°C)       +7°F to -17°F (-14°C to -27°C)         Water filter       yes         Ice maker       Fixed with water connection         Ice cube output lbs. (kg.)       3.1(1.4)         Ice cube stock lbs. (kg.)       6(2.7)         Door hinges       left/right         Product dimensions       in inch (H/W/D)       79 13/16" / 35 7/8" / 24 1/16         in cm (H/W/D)       202.7/91/61.5         Cut out dimensions       in inch (H/W/D)       80"-81 5/8" / 36 1/16" / 25"         in cm (H/W/D)       203.2-207.2/91.5/63.5         Net weight lbs. (kg)       368.2(167)                                                                                                                                                                                                                                                                                                                                                                                                                                                                                                                                                                                                                                                                                                                                                                                                                                                                                                                                                                                                                                                                                                                                                                                                                                                                                                                                                                                | Number of door racks                   | 6                              |  |  |
| Refrigerator Temperature range °F (°C)       +36°F to +43°F (+2°C to +6°C)         Freezer Temperature range °F (°C)       +7°F to -17°F (-14°C to -27°C)         Water filter       yes         Ice maker       Fixed with water connection         Ice cube output lbs. (kg.)       3.1(1.4)         Ice cube stock lbs. (kg.)       6(2.7)         Door hinges       left/right         Product dimensions       in inch (H/W/D)       79 13/16" / 35 7/8" / 24 1/16         in cm (H/W/D)       202.7/91/61.5         Cut out dimensions       in inch (H/W/D)       80"-815/8" / 36 1/16" / 25"         in cm (H/W/D)       203.2-207.2/91.5/63.5         Net weight lbs. (kg)       368.2(167)                                                                                                                                                                                                                                                                                                                                                                                                                                                                                                                                                                                                                                                                                                                                                                                                                                                                                                                                                                                                                                                                                                                                                                                                                                                                                                                                                                                                                           | Number of BioFresh drawers             | -                              |  |  |
| Freezer Temperature range °F (°C) +7°F to -17°F (-14°C to -27°C)  Water filter yes  Ice maker Fixed with water connection  Ice cube output lbs. (kg.) 3.1(1.4)  Ice cube stock lbs. (kg.) 6(2.7)  Door hinges left/right  Product dimensions  in inch (H/W/D) 79 13/16" / 35 7/8" / 24 1/16  in cm (H/W/D) 202.7/91/61.5  Cut out dimensions  in inch (H/W/D) 80"-815/8" / 36 1/16" / 25"  in cm (H/W/D) 203.2-207.2/91.5/63.5  Net weight lbs. (kg) 368.2(167)                                                                                                                                                                                                                                                                                                                                                                                                                                                                                                                                                                                                                                                                                                                                                                                                                                                                                                                                                                                                                                                                                                                                                                                                                                                                                                                                                                                                                                                                                                                                                                                                                                                                | Number of freezer drawers              | 3                              |  |  |
| Water filter       yes         Ice maker       Fixed with water connection         Ice cube output lbs. (kg.)       3.1(1.4)         Ice cube stock lbs. (kg.)       6(2.7)         Door hinges       left/right         Product dimensions       in inch (H/W/D)       79 13/16" / 35 7/8" / 24 1/16         in cm (H/W/D)       202.7/91/61.5         Cut out dimensions       in inch (H/W/D)       80"-81 5/8" / 36 1/16" / 25"         in cm (H/W/D)       203.2-207.2/91.5/63.5         Net weight lbs. (kg)       368.2(167)                                                                                                                                                                                                                                                                                                                                                                                                                                                                                                                                                                                                                                                                                                                                                                                                                                                                                                                                                                                                                                                                                                                                                                                                                                                                                                                                                                                                                                                                                                                                                                                            | Refrigerator Temperature range °F (°C) | +36°F to +43°F (+2°C to +6°C)  |  |  |
| Ice maker                                                                                                                                                                                                                                                                                                                                                                                                                                                                                                                                                                                                                                                                                                                                                                                                                                                                                                                                                                                                                                                                                                                                                                                                                                                                                                                                                                                                                                                                                                                                                                                                                                                                                                                                                                                                                                                                                                                                                                                                                                                                                                                      | Freezer Temperature range °F (°C)      | +7°F to -17°F (-14°C to -27°C) |  |  |
| Solution    | Water filter                           | yes                            |  |  |
| Ice cube stock lbs. (kg.)   6(2.7)                                                                                                                                                                                                                                                                                                                                                                                                                                                                                                                                                                                                                                                                                                                                                                                                                                                                                                                                                                                                                                                                                                                                                                                                                                                                                                                                                                                                                                                                                                                                                                                                                                                                                                                                                                                                                                                                                                                                                                                                                                                                                             | Ice maker                              | Fixed with water connection    |  |  |
| Door hinges left/right  Product dimensions in inch (H/W/D) 79 13/16" / 35 7/8" / 24 1/16 in cm (H/W/D) 202.7/91/61.5  Cut out dimensions in inch (H/W/D) 80"-81 5/8" / 36 1/16" / 25" in cm (H/W/D) 203.2-207.2/91.5/63.5  Net weight lbs. (kg) 368.2(167)                                                                                                                                                                                                                                                                                                                                                                                                                                                                                                                                                                                                                                                                                                                                                                                                                                                                                                                                                                                                                                                                                                                                                                                                                                                                                                                                                                                                                                                                                                                                                                                                                                                                                                                                                                                                                                                                     | Ice cube output lbs. (kg.)             | 3.1(1.4)                       |  |  |
| Product dimensions in inch (H/W/D) 79 13/16" / 35 7/8" / 24 1/16 in cm (H/W/D) 202.7/91/61.5  Cut out dimensions in inch (H/W/D) 80"-81 5/8" / 36 1/16" / 25" in cm (H/W/D) 203.2-207.2/91.5/63.5  Net weight lbs. (kg) 368.2(167)                                                                                                                                                                                                                                                                                                                                                                                                                                                                                                                                                                                                                                                                                                                                                                                                                                                                                                                                                                                                                                                                                                                                                                                                                                                                                                                                                                                                                                                                                                                                                                                                                                                                                                                                                                                                                                                                                             | Ice cube stock lbs. (kg.)              | 6(2.7)                         |  |  |
| $\begin{array}{lll} \text{in inch (H/W/D)} & 7913/16\text{"}/357/8\text{"}/241/16\\ \\ \text{in cm (H/W/D)} & 202.7/91/61.5\\ \\ \hline \textbf{Cut out dimensions} \\ \\ \text{in inch (H/W/D)} & 80\text{"}-815/8\text{"}/361/16\text{"}/25\text{"}\\ \\ \text{in cm (H/W/D)} & 203.2-207.2/91.5/63.5\\ \\ \text{Net weight lbs. (kg)} & 368.2(167)\\ \\ \end{array}$                                                                                                                                                                                                                                                                                                                                                                                                                                                                                                                                                                                                                                                                                                                                                                                                                                                                                                                                                                                                                                                                                                                                                                                                                                                                                                                                                                                                                                                                                                                                                                                                                                                                                                                                                        | Door hinges                            | left/right                     |  |  |
| in cm (H/W/D) $202.7/91/61.5$ Cut out dimensions in inch (H/W/D) $80^{\circ}-815/8^{\circ}/361/16^{\circ}/25^{\circ}$ in cm (H/W/D) $203.2-207.2/91.5/63.5$ Net weight lbs. (kg) $368.2(167)$                                                                                                                                                                                                                                                                                                                                                                                                                                                                                                                                                                                                                                                                                                                                                                                                                                                                                                                                                                                                                                                                                                                                                                                                                                                                                                                                                                                                                                                                                                                                                                                                                                                                                                                                                                                                                                                                                                                                  | Product dimensions                     |                                |  |  |
| Cut out dimensions       in inch (H/W/D)     80"-815/8" / 361/16" / 25"       in cm (H/W/D)     203.2-207.2/91.5/63.5       Net weight lbs. (kg)     368.2(167)                                                                                                                                                                                                                                                                                                                                                                                                                                                                                                                                                                                                                                                                                                                                                                                                                                                                                                                                                                                                                                                                                                                                                                                                                                                                                                                                                                                                                                                                                                                                                                                                                                                                                                                                                                                                                                                                                                                                                                | in inch (H/W/D)                        | 79 13/16" / 35 7/8" / 24 1/16" |  |  |
| in inch (H/W/D) 80"-815/8" / 361/16" / 25"<br>in cm (H/W/D) 203.2-207.2/91.5/63.5<br>Net weight lbs. (kg) 368.2(167)                                                                                                                                                                                                                                                                                                                                                                                                                                                                                                                                                                                                                                                                                                                                                                                                                                                                                                                                                                                                                                                                                                                                                                                                                                                                                                                                                                                                                                                                                                                                                                                                                                                                                                                                                                                                                                                                                                                                                                                                           | in cm (H/W/D)                          | 202.7/91/61.5                  |  |  |
| in cm (H/W/D) 203.2-207.2/91.5/63.5<br>Net weight lbs. (kg) 368.2(167)                                                                                                                                                                                                                                                                                                                                                                                                                                                                                                                                                                                                                                                                                                                                                                                                                                                                                                                                                                                                                                                                                                                                                                                                                                                                                                                                                                                                                                                                                                                                                                                                                                                                                                                                                                                                                                                                                                                                                                                                                                                         | Cut out dimensions                     |                                |  |  |
| Net weight lbs. (kg) 368.2(167)                                                                                                                                                                                                                                                                                                                                                                                                                                                                                                                                                                                                                                                                                                                                                                                                                                                                                                                                                                                                                                                                                                                                                                                                                                                                                                                                                                                                                                                                                                                                                                                                                                                                                                                                                                                                                                                                                                                                                                                                                                                                                                | in inch (H/W/D)                        | 80"-815/8" / 361/16" / 25"     |  |  |
|                                                                                                                                                                                                                                                                                                                                                                                                                                                                                                                                                                                                                                                                                                                                                                                                                                                                                                                                                                                                                                                                                                                                                                                                                                                                                                                                                                                                                                                                                                                                                                                                                                                                                                                                                                                                                                                                                                                                                                                                                                                                                                                                | in cm (H/W/D)                          | 203.2-207.2/91.5/63.5          |  |  |
| Voltage V/Hz 115/60                                                                                                                                                                                                                                                                                                                                                                                                                                                                                                                                                                                                                                                                                                                                                                                                                                                                                                                                                                                                                                                                                                                                                                                                                                                                                                                                                                                                                                                                                                                                                                                                                                                                                                                                                                                                                                                                                                                                                                                                                                                                                                            | Net weight lbs. (kg)                   | 368.2(167)                     |  |  |
|                                                                                                                                                                                                                                                                                                                                                                                                                                                                                                                                                                                                                                                                                                                                                                                                                                                                                                                                                                                                                                                                                                                                                                                                                                                                                                                                                                                                                                                                                                                                                                                                                                                                                                                                                                                                                                                                                                                                                                                                                                                                                                                                | Voltage V/Hz                           | 115/60                         |  |  |