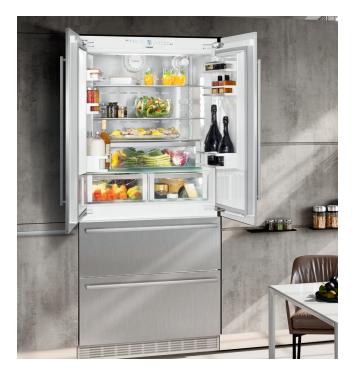

### **Features**

Lengthen the shelf life and preserve the flavor of your foods with a dual refrigeration system that creates ideal conditions in both the refrigerator and freezer.

Liebherr's automatic IceMaker produces perfect ice cubes and keeps a constant supply on hand for every occasion.

Ensure the door closes gently to reduce any unnecessary sounds.

Store food securely within reach thanks to fully extendable pull-out drawers. The SoftTelescopic system provides convenient and reliable self-retraction with soft closing.