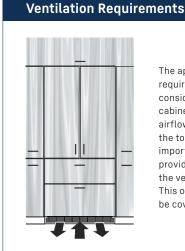

Minimum panel thickness is 5/8" (16 mm).

Maximum panel thickness is 1-1/2" (38 mm).

Maximum weight of the refrigerator panel is 60 lbs (27 kg).

Maximum weight of each freezer panel is 26.5 lbs (12 kg).

The appliance do not require ventilation considerations in the cabinetry. The required airflow is directed through the toe kick base. It is important to use the provided cover grille for the ventilation opening. This opening must not be covered.