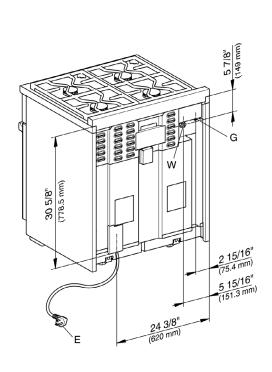

#### PRODUCT DIMENSIONS

| SPECIFICATIONS                   |                                                                                                                                                                                         |
|----------------------------------|-----------------------------------------------------------------------------------------------------------------------------------------------------------------------------------------|
| Overall Unit Dimensions          | 29 <sup>15</sup> / <sub>16</sub> " (760 mm) W x<br>35 <sup>1</sup> / <sub>2</sub> " - 37" (902 - 940 mm) H x<br>26 <sup>1</sup> / <sub>2</sub> " (678 mm) D<br>[Depth to control panel] |
| Niche                            |                                                                                                                                                                                         |
| Minimum Cabinet Niche<br>Opening | 30" (762 mm) W x<br>35 <sup>1</sup> / <sub>2</sub> " (902 mm) H                                                                                                                         |
| Gas                              |                                                                                                                                                                                         |
| Gas Line Connection              | 1/2" NPT                                                                                                                                                                                |
| Electrical                       |                                                                                                                                                                                         |
| Electrical Requirements          | 110-120V, 60Hz, 15A                                                                                                                                                                     |
| Power Cord                       | NEMA 5-15p, 5' 11" (1.8m)                                                                                                                                                               |
| Shipping                         |                                                                                                                                                                                         |
| Shipping Weight                  | 337.3 lbs (153 kg)                                                                                                                                                                      |
| Shipping Dimensions              | 37 <sup>7</sup> / <sub>16</sub> " (950 mm)W x<br>52" (1,294 mm) H x<br>31¹/₂" (800 mm) D                                                                                                |

### ADDITIONAL PRODUCT DIMENSIONS

Rear View

(x) = Toe-kick height adjustment 5" - 6 1/2" (127 mm - 165.1 mm)

E = Electrical connection

G = Gas connection