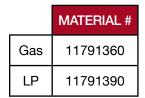

## **NICHE DETAILS**

| All Gas & DF 30" Range BTU Output |                                                 |  |  |  |
|-----------------------------------|-------------------------------------------------|--|--|--|
|                                   |                                                 |  |  |  |
| Gas Burners:                      | (1) 12,500 BTU (G/LP);<br>(3) 19,500 BTU (G/LP) |  |  |  |
| Total BTU Output                  | t 71,000 BTU (G/LP)                             |  |  |  |
| Oven Burners                      |                                                 |  |  |  |
| Oven Top<br>Burners               | 22,000 BTU (G);<br>20,150 BTU (LP)              |  |  |  |
| Oven Bottom<br>Burner             | 25,500 BTU (G)<br>23,200 BTU (LP)               |  |  |  |