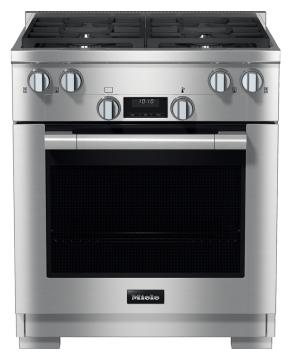

# HR 1124-3 G/LP 30" All Gas (4 Burner) Range

## Features:

- Direct Select Display Easy to read and control
- Four Powerful Burners Plenty of cooking space
- Self Clean Oven For easy cleaning
- TwinPower fans Convection oven for more even baking and better roasting

## Included:

- 1 Wire Rack, 1 Telescopic Rack Self Clean Ready
- 1 Baking Tray with PerfectClean