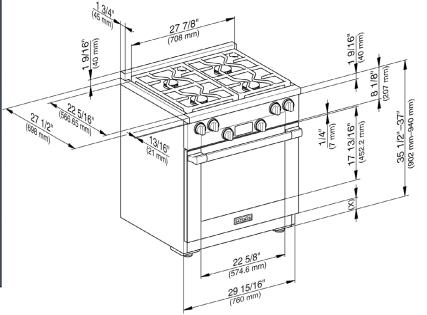

#### PRODUCT DIMENSIONS

| SPECIFICATIONS                   |                                                                                                                                                                                         |
|----------------------------------|-----------------------------------------------------------------------------------------------------------------------------------------------------------------------------------------|
| Overall Unit Dimensions          | 29 <sup>15</sup> / <sub>16</sub> " (760 mm) W x<br>35 <sup>1</sup> / <sub>2</sub> " - 37" (902 - 940 mm) H x<br>26 <sup>1</sup> / <sub>2</sub> " (678 mm) D<br>[Depth to control panel] |
| Niche                            |                                                                                                                                                                                         |
| Minimum Cabinet Niche<br>Opening | 30" (762 mm) W x<br>35 <sup>1</sup> / <sub>2</sub> " (902 mm) H                                                                                                                         |
| Gas                              |                                                                                                                                                                                         |
| Gas Line Connection              | 1/2" NPT                                                                                                                                                                                |
| Electrical                       |                                                                                                                                                                                         |
| Electrical Requirements          | 110-120V, 60Hz, 15A                                                                                                                                                                     |
| Power Cord                       | NEMA 5-15p, 5' 11" (1.8m)                                                                                                                                                               |
| Shipping                         |                                                                                                                                                                                         |
| Shipping Weight                  | 337.3 lbs (153 kg)                                                                                                                                                                      |
| Shipping Dimensions              | 37 <sup>7</sup> / <sub>16</sub> " (950 mm)W x<br>52" (1,294 mm) H x<br>31¹/₂" (800 mm) D                                                                                                |

### ADDITIONAL PRODUCT DIMENSIONS

Rear View

(x) = Toe-kick height adjustment 5" - 6 1/2" (127 mm - 165.1 mm)

E = Electrical connection

G = Gas connection