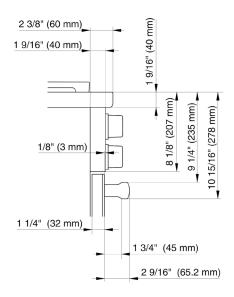

|
| Shipping Weight                  | 337.3 lbs (153 kg)                                                                                                                                                                      |
| Shipping Dimensions              | 37 <sup>7</sup> / <sub>16</sub> " (950 mm)W x<br>52" (1,294 mm) H x<br>31¹/₂" (800 mm) D                                                                                                |





### ADDITIONAL PRODUCT DIMENSIONS

Rear View





(x) = Toe-kick height adjustment 5" - 6 1/2" (127 mm - 165.1 mm)

E = Electrical connection

G = Gas connection

## Bullnose Details





## **NICHE DETAILS**

| All Gas & DF 30" Range BTU Output |                                                 |  |  |  |
|-----------------------------------|-------------------------------------------------|--|--|--|
|                                   |                                                 |  |  |  |
| Gas Burners:                      | (1) 12,500 BTU (G/LP);<br>(3) 19,500 BTU (G/LP) |  |  |  |
| Total BTU Output                  | t 71,000 BTU (G/LP)                             |  |  |  |
| Oven Burners                      |                                                 |  |  |  |
| Oven Top<br>Burners               | 22,000 BTU (G);<br>20,150 BTU (LP)              |  |  |  |
| Oven Bottom<br>Burner             | 25,500 BTU (G)<br>23,200 BTU (LP)               |  |  |