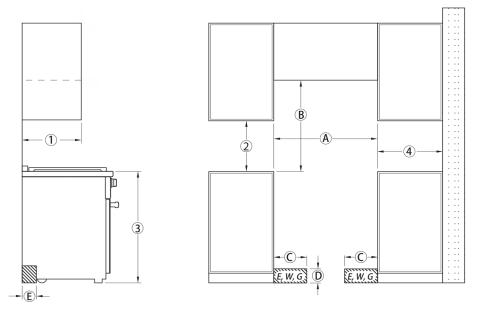

(c), (c), (c) The shaded area represents the installation area for the connections: (c) E = Electrical connection, (c) W = Water connection, (c) G = Gas connection

| Position | Dimensions                                                                                                                                                                                                             | Description                                                                                                                              |                             |  |
|----------|------------------------------------------------------------------------------------------------------------------------------------------------------------------------------------------------------------------------|------------------------------------------------------------------------------------------------------------------------------------------|-----------------------------|--|
| 1        | 13" (330 mm)                                                                                                                                                                                                           | Maximum depth of top cabinet                                                                                                             |                             |  |
| 2        | 18" (457 mm)                                                                                                                                                                                                           | Minimum distance to bottom edge of top cabinet                                                                                           |                             |  |
| 3        | 35 1/2"-37"<br>(901-940 mm)                                                                                                                                                                                            | Distance from the floor to cooktop surface                                                                                               |                             |  |
| 4        | 10" (254 mm)                                                                                                                                                                                                           | Minimum distance to combustible surfaces.                                                                                                |                             |  |
| (A)      | min. 30"<br>(762 mm)                                                                                                                                                                                                   | Niche width Please contact Miele Technical Service for more information.                                                                 |                             |  |
| B        | 37" (940 mm)                                                                                                                                                                                                           | Minimum distance between the top of the cooking area and the bottom of an unprotected combustible surface.                               |                             |  |
|          | 30" (762 mm)                                                                                                                                                                                                           | Minimum distance between the top of the cooking area and the bottom of the Miele Range Hood (DAR model with DRxB XL or DRxB XXL blower). |                             |  |
|          | Refer to the Installation instructions for the Miele ventilation hood, Appliance dimensions (Distance between cooktop and ventilation hood (S)).  For all other hoods please consult the manufacturer's specifications |                                                                                                                                          |                             |  |
|          | for required distances.                                                                                                                                                                                                |                                                                                                                                          |                             |  |
| ©        | approx.<br>10 13/16" (274 m<br>m)                                                                                                                                                                                      | Maximum connection width right and left                                                                                                  | Position of the wall socket |  |
| D        | approx.<br>4 1/2" (115 mm)                                                                                                                                                                                             | Maximum connection height                                                                                                                |                             |  |
| E        | approx.<br>2 13/16" (72 mm)                                                                                                                                                                                            | Maximum connection depth                                                                                                                 |                             |  |