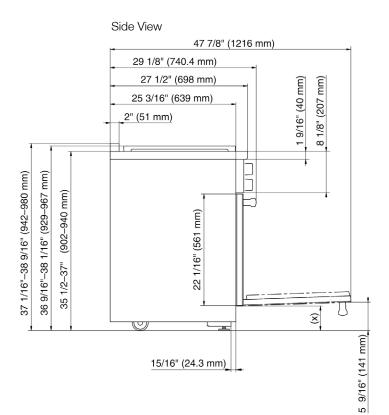

#### PRODUCT DIMENSIONS

| SPECIFICATIONS                   |                                                                                                                                                                                         |
|----------------------------------|-----------------------------------------------------------------------------------------------------------------------------------------------------------------------------------------|
| Overall Unit Dimensions          | 29 <sup>15</sup> / <sub>16</sub> " (760 mm) W x<br>35 <sup>1</sup> / <sub>2</sub> " - 37" (902 - 940 mm) H x<br>26 <sup>1</sup> / <sub>2</sub> " (678 mm) D<br>[Depth to control panel] |
| Niche                            |                                                                                                                                                                                         |
| Minimum Cabinet Niche<br>Opening | 30" (762 mm) W x<br>35 <sup>1</sup> / <sub>2</sub> " (902 mm) H                                                                                                                         |
| Gas                              |                                                                                                                                                                                         |
| Gas Line Connection              | 1/2" NPT                                                                                                                                                                                |
| Electrical                       |                                                                                                                                                                                         |
| Electrical Requirements          | 110-120V, 60Hz, 15A                                                                                                                                                                     |
| Power Cord                       | NEMA 5-15p, 5' 11" (1.8m)                                                                                                                                                               |
| Shipping                         |                                                                                                                                                                                         |
| Shipping Weight                  | 337.3 lbs (153 kg)                                                                                                                                                                      |
| Shipping Dimensions              | 37 <sup>7</sup> / <sub>16</sub> " (950 mm)W x<br>52" (1,294 mm) H x<br>31¹/₂" (800 mm) D                                                                                                |

### ADDITIONAL PRODUCT DIMENSIONS

Rear View

(x) = Toe-kick height adjustment 5" - 6 1/2" (127 mm - 165.1 mm)

E = Electrical connection

G = Gas connection