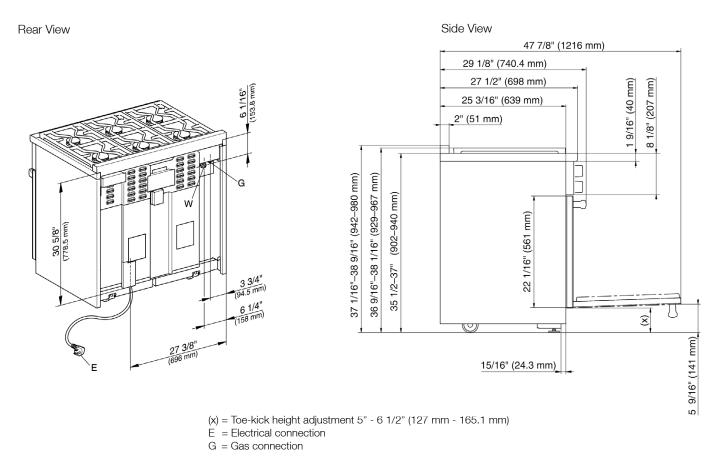

## PRODUCT DIMENSIONS

| Gas | 11791410 |
|-----|----------|
| LP  | 11791430 |
|     |          |

| SPECIFICATIONS                   |                                                                                                                                                                                         |  |
|----------------------------------|-----------------------------------------------------------------------------------------------------------------------------------------------------------------------------------------|--|
| Overall Unit Dimensions          | 35 <sup>15</sup> / <sub>16</sub> " (915 mm) W x<br>35 <sup>1</sup> / <sub>2</sub> " — 37" (902 — 940 mm) H x<br>26 <sup>1</sup> / <sub>2</sub> " (678 mm) D<br>[Depth to control panel] |  |
| Niche                            |                                                                                                                                                                                         |  |
| Minimum Cabinet Niche<br>Opening | 36" (915 mm) W x<br>35¹/₂" (902 mm) H                                                                                                                                                   |  |
| Gas                              |                                                                                                                                                                                         |  |
| Gas Line Connection              | 1/2" NPT                                                                                                                                                                                |  |
| Electrical                       |                                                                                                                                                                                         |  |
| Electrical Requirements          | 110-120V, 60Hz, 15A                                                                                                                                                                     |  |
| Power Cord                       | NEMA 5-15p, 5' 11" (1.8m)                                                                                                                                                               |  |
| Shipping                         |                                                                                                                                                                                         |  |
| Shipping Weight                  | 448.6 lbs (203.5 kg)                                                                                                                                                                    |  |
| Shipping Dimensions              | 43 <sup>5</sup> / <sub>16</sub> " (1100 mm)W x<br>52" (1,294 mm) H x<br>311/ <sub>2</sub> " (800 mm) D                                                                                  |  |

 $(\hat{c})$ ,  $(\hat{c})$ ,  $(\hat{c})$  The shaded area represents the installation area for the connections: E = Electrical connection, G = Gas Connection

| Position | Dimensions                                                                                                                                             | Description                                                                                                                              |                      |  |  |
|----------|--------------------------------------------------------------------------------------------------------------------------------------------------------|------------------------------------------------------------------------------------------------------------------------------------------|----------------------|--|--|
| 1        | 13" (330 mm)                                                                                                                                           | Maximum depth of top cabinet                                                                                                             |                      |  |  |
| 2        | 18" (457 mm)                                                                                                                                           | Minimum distance to bottom edge of top cabinet                                                                                           |                      |  |  |
| 3        | 35 1/2"–37"<br>(901–940 mm)                                                                                                                            | Distance from the floor to cooktop surface                                                                                               |                      |  |  |
| 4        | 10" (254 mm)                                                                                                                                           | Minimum distance to combustible surfaces.                                                                                                |                      |  |  |
| A        | min. 36"                                                                                                                                               | Niche width                                                                                                                              |                      |  |  |
|          | (915 mm)                                                                                                                                               | Please contact Miele Technical Service for more information.                                                                             |                      |  |  |
| В        | 37" (940 mm)                                                                                                                                           | Minimum distance between the top of the cooking area and the bottom of an unprotected combustible surface.                               |                      |  |  |
|          | 30" (762 mm)                                                                                                                                           | Minimum distance between the top of the cooking area and the bottom of the Miele Range Hood (DAR model with DRxB XL or DRxB XXL blower). |                      |  |  |
|          | Refer to the Installation instructions for the Miele ventilation hood,<br>Appliance dimensions (Distance between cooktop and ventilation<br>hood (S)). |                                                                                                                                          |                      |  |  |
|          | For all other hoods please consult the manufacturer's specifications for required distances.                                                           |                                                                                                                                          |                      |  |  |
| C        | approx.<br>13 3/4" (350 mm)                                                                                                                            | Maximum connection width right and left                                                                                                  | Position of the wall |  |  |
| D        | approx.<br>4 1/2" (115 mm)                                                                                                                             | Maximum connection height                                                                                                                | socket               |  |  |
| E        | approx.<br>2 13/16" (72 mm)                                                                                                                            | Maximum connection depth                                                                                                                 |                      |  |  |