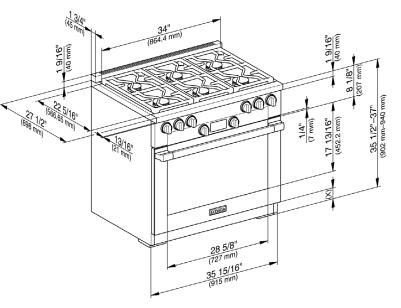

## PRODUCT DIMENSIONS

| Gas | 11791410 |
|-----|----------|
| LP  | 11791430 |
|     |          |

| SPECIFICATIONS                   |                                                                                                                                                                                         |  |
|----------------------------------|-----------------------------------------------------------------------------------------------------------------------------------------------------------------------------------------|--|
| Overall Unit Dimensions          | 35 <sup>15</sup> / <sub>16</sub> " (915 mm) W x<br>35 <sup>1</sup> / <sub>2</sub> " — 37" (902 — 940 mm) H x<br>26 <sup>1</sup> / <sub>2</sub> " (678 mm) D<br>[Depth to control panel] |  |
| Niche                            |                                                                                                                                                                                         |  |
| Minimum Cabinet Niche<br>Opening | 36" (915 mm) W x<br>35¹/₂" (902 mm) H                                                                                                                                                   |  |
| Gas                              |                                                                                                                                                                                         |  |
| Gas Line Connection              | 1/2" NPT                                                                                                                                                                                |  |
| Electrical                       |                                                                                                                                                                                         |  |
| Electrical Requirements          | 110-120V, 60Hz, 15A                                                                                                                                                                     |  |
| Power Cord                       | NEMA 5-15p, 5' 11" (1.8m)                                                                                                                                                               |  |
| Shipping                         |                                                                                                                                                                                         |  |
| Shipping Weight                  | 448.6 lbs (203.5 kg)                                                                                                                                                                    |  |
| Shipping Dimensions              | 43 <sup>5</sup> / <sub>16</sub> " (1100 mm)W x<br>52" (1,294 mm) H x<br>311/ <sub>2</sub> " (800 mm) D                                                                                  |  |

### ADDITIONAL PRODUCT DIMENSIONS

**Bullnose Details** 