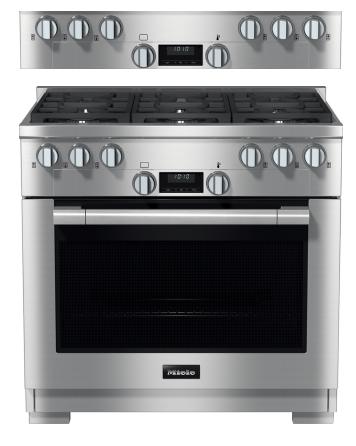

# HR 1134-3 G/LP 36" All Gas (6 Burner) Range

# Features:

- Direct Select Display Easy to read and control
- Six Powerful Burners Plenty of cooking space
- Self Clean Oven For easy cleaning
- TwinPower fans Convection oven for more even baking and better roasting

# Included:

- 1 Wire Rack, 1 Telescopic Rack Self Clean Ready
- 1 Baking Tray with PerfectClean