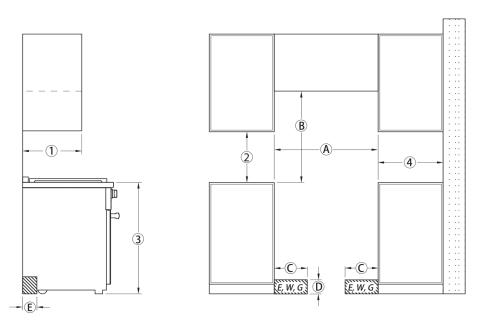

### ADDITIONAL PRODUCT DIMENSIONS

**Bullnose Details** 

 $(\hat{c})$ ,  $(\hat{c})$ ,  $(\hat{c})$  The shaded area represents the installation area for the connections: E = Electrical connection, G = Gas Connection

| Position | Dimensions                                                                                                                                             | Description                                                                                                                              |                      |  |  |
|----------|--------------------------------------------------------------------------------------------------------------------------------------------------------|------------------------------------------------------------------------------------------------------------------------------------------|----------------------|--|--|
| 1        | 13" (330 mm)                                                                                                                                           | Maximum depth of top cabinet                                                                                                             |                      |  |  |
| 2        | 18" (457 mm)                                                                                                                                           | Minimum distance to bottom edge of top cabinet                                                                                           |                      |  |  |
| 3        | 35 1/2"–37"<br>(901–940 mm)                                                                                                                            | Distance from the floor to cooktop surface                                                                                               |                      |  |  |
| 4        | 10" (254 mm)                                                                                                                                           | Minimum distance to combustible surfaces.                                                                                                |                      |  |  |
| A        | min. 36"                                                                                                                                               | Niche width                                                                                                                              |                      |  |  |
|          | (915 mm)                                                                                                                                               | Please contact Miele Technical Service for more information.                                                                             |                      |  |  |
| В        | 37" (940 mm)                                                                                                                                           | Minimum distance between the top of the cooking area and the bottom of an unprotected combustible surface.                               |                      |  |  |
|          | 30" (762 mm)                                                                                                                                           | Minimum distance between the top of the cooking area and the bottom of the Miele Range Hood (DAR model with DRxB XL or DRxB XXL blower). |                      |  |  |
|          | Refer to the Installation instructions for the Miele ventilation hood,<br>Appliance dimensions (Distance between cooktop and ventilation<br>hood (S)). |                                                                                                                                          |                      |  |  |
|          | For all other hoods please consult the manufacturer's specifications for required distances.                                                           |                                                                                                                                          |                      |  |  |
| C        | approx.<br>13 3/4" (350 mm)                                                                                                                            | Maximum connection width right and left                                                                                                  | Position of the wall |  |  |
| D        | approx.<br>4 1/2" (115 mm)                                                                                                                             | Maximum connection height                                                                                                                | socket               |  |  |
| E        | approx.<br>2 13/16" (72 mm)                                                                                                                            | Maximum connection depth                                                                                                                 |                      |  |  |