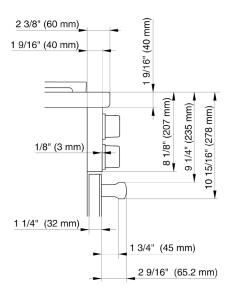

 $(\hat{c})$ ,  $(\hat{c})$ ,  $(\hat{c})$  The shaded area represents the installation area for the connections: E = Electrical connection, G = Gas Connection

| Position | Dimensions                                                                                                                                             | Description                                                                                                                              |                      |  |  |
|----------|--------------------------------------------------------------------------------------------------------------------------------------------------------|------------------------------------------------------------------------------------------------------------------------------------------|----------------------|--|--|
| 1        | 13" (330 mm)                                                                                                                                           | Maximum depth of top cabinet                                                                                                             |                      |  |  |
| 2        | 18" (457 mm)                                                                                                                                           | Minimum distance to bottom edge of top cabinet                                                                                           |                      |  |  |
| 3        | 35 1/2"–37"<br>(901–940 mm)                                                                                                                            | Distance from the floor to cooktop surface                                                                                               |                      |  |  |
| 4        | 10" (254 mm)                                                                                                                                           | Minimum distance to combustible surfaces.                                                                                                |                      |  |  |
| A        | min. 36"                                                                                                                                               | Niche width                                                                                                                              |                      |  |  |
|          | (915 mm)                                                                                                                                               | Please contact Miele Technical Service for more information.                                                                             |                      |  |  |
| В        | 37" (940 mm)                                                                                                                                           | Minimum distance between the top of the cooking area and the bottom of an unprotected combustible surface.                               |                      |  |  |
|          | 30" (762 mm)                                                                                                                                           | Minimum distance between the top of the cooking area and the bottom of the Miele Range Hood (DAR model with DRxB XL or DRxB XXL blower). |                      |  |  |
|          | Refer to the Installation instructions for the Miele ventilation hood,<br>Appliance dimensions (Distance between cooktop and ventilation<br>hood (S)). |                                                                                                                                          |                      |  |  |
|          | For all other hoods please consult the manufacturer's specifications for required distances.                                                           |                                                                                                                                          |                      |  |  |
| C        | approx.<br>13 3/4" (350 mm)                                                                                                                            | Maximum connection width right and left                                                                                                  | Position of the wall |  |  |
| D        | approx.<br>4 1/2" (115 mm)                                                                                                                             | Maximum connection height                                                                                                                | socket               |  |  |
| E        | approx.<br>2 13/16" (72 mm)                                                                                                                            | Maximum connection depth                                                                                                                 |                      |  |  |