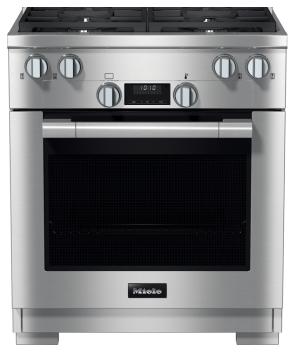

# HR 1724-3 G/LP 30" Dual Fuel (4 Burner) Range

## Features:

- Direct Select Display Easy to read and control
- Four Powerful Burners Plenty of cooking space
- Self Clean Oven For easy cleaning
- TwinPower fans Convection oven for more even baking and better roasting
- Dual Fuel Superior control of oven temperatures