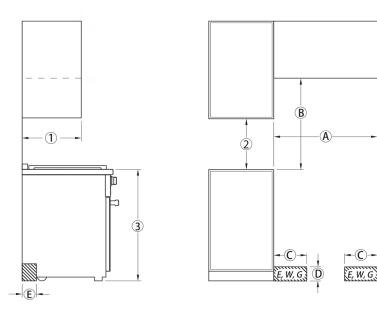

## **NICHE DETAILS**

| Position | Dimensions                                                                                                                                                                                                             | Description                                                                                                                              |                             |  |  |
|----------|------------------------------------------------------------------------------------------------------------------------------------------------------------------------------------------------------------------------|------------------------------------------------------------------------------------------------------------------------------------------|-----------------------------|--|--|
| 1        | 13" (330 mm)                                                                                                                                                                                                           | Maximum depth of top cabinet                                                                                                             |                             |  |  |
| 2        | 18" (457 mm)                                                                                                                                                                                                           | Minimum distance to bottom edge of top cabinet                                                                                           |                             |  |  |
| 3        | 35 1/2"-37"<br>(901-940 mm)                                                                                                                                                                                            | Distance from the floor to cooktop surface                                                                                               |                             |  |  |
| 4        | 10" (254 mm)                                                                                                                                                                                                           | Minimum distance to combustible surfaces.                                                                                                |                             |  |  |
| (A)      | min. 30"<br>(762 mm)                                                                                                                                                                                                   | Niche width Please contact Miele Technical Service for more information.                                                                 |                             |  |  |
| B        | 37" (940 mm) Minimum distance between the top of the cook area and the bottom of an unprotected combustible surface.                                                                                                   |                                                                                                                                          |                             |  |  |
|          | 30" (762 mm)                                                                                                                                                                                                           | Minimum distance between the top of the cooking area and the bottom of the Miele Range Hood (DAR model with DRxB XL or DRxB XXL blower). |                             |  |  |
|          | Refer to the Installation instructions for the Miele ventilation hood, Appliance dimensions (Distance between cooktop and ventilation hood (S)).  For all other hoods please consult the manufacturer's specifications |                                                                                                                                          |                             |  |  |
|          | for required distances.                                                                                                                                                                                                |                                                                                                                                          |                             |  |  |
| ©        | approx.<br>10 13/16" (274 m<br>m)                                                                                                                                                                                      | Maximum connection width right and left                                                                                                  | Position of the wall socket |  |  |
| D        | approx.<br>4 1/2" (115 mm)                                                                                                                                                                                             | Maximum connection height                                                                                                                |                             |  |  |
| E        | approx.<br>2 13/16" (72 mm)                                                                                                                                                                                            | Maximum connection depth                                                                                                                 |                             |  |  |

#### ADDITIONAL PRODUCT DIMENSIONS

Rear View

(x) = Toe-kick height adjustment 5" - 6 1/2" (127 mm - 165.1 mm)

E = Electrical connection

G = Gas connection