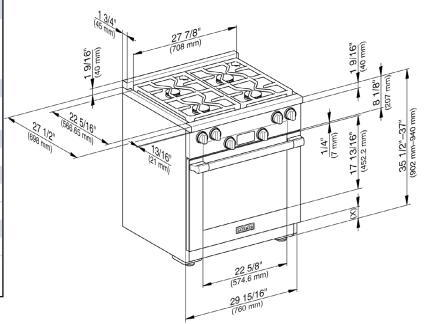

## Included:

- 1 Wire Rack, 1 Telescopic Rack Self Clean Ready
- 1 Baking Tray with PerfectClean

|     | MATERIAL # |
|-----|------------|
| Gas | 11179340   |
| LP  | 11179360   |

| SPECIFICATIONS                   |                                                                                                                                                                                         |  |
|----------------------------------|-----------------------------------------------------------------------------------------------------------------------------------------------------------------------------------------|--|
| Overall Unit Dimensions          | 29 <sup>15</sup> / <sub>16</sub> " (760 mm) W x<br>35 <sup>1</sup> / <sub>2</sub> " - 37" (902 - 940 mm) H x<br>26 <sup>1</sup> / <sub>2</sub> " (678 mm) D<br>[Depth to control panel] |  |
| Niche                            |                                                                                                                                                                                         |  |
| Minimum Cabinet Niche<br>Opening | 30" (762 mm) W x<br>35½" (902 mm) H                                                                                                                                                     |  |
| Gas                              |                                                                                                                                                                                         |  |
| Gas Line Connection              | 1/2" NPT                                                                                                                                                                                |  |
| Electrical                       |                                                                                                                                                                                         |  |
| Electrical Requirements          | 120/208-240V, 60Hz, 30 Amps                                                                                                                                                             |  |
| Power Cord                       | NEMA 14-30 plug, 5 ft (1.52 m)                                                                                                                                                          |  |
| Shipping                         |                                                                                                                                                                                         |  |
| Shipping Weight                  | 337.3 lbs (153 kg)                                                                                                                                                                      |  |
| Shipping Dimensions              | 37 <sup>7</sup> / <sub>16</sub> " (950 mm)W x<br>52" (1,294 mm) H x<br>31¹/₂" (800 mm) D                                                                                                |  |

#### PRODUCT DIMENSIONS

| Position | Dimensions                                                                                                                                                                                                             | Description                                                                                                                              |                             |  |  |
|----------|------------------------------------------------------------------------------------------------------------------------------------------------------------------------------------------------------------------------|------------------------------------------------------------------------------------------------------------------------------------------|-----------------------------|--|--|
| 1        | 13" (330 mm)                                                                                                                                                                                                           | Maximum depth of top cabinet                                                                                                             |                             |  |  |
| 2        | 18" (457 mm)                                                                                                                                                                                                           | Minimum distance to bottom edge of top cabinet                                                                                           |                             |  |  |
| 3        | 35 1/2"-37"<br>(901-940 mm)                                                                                                                                                                                            | Distance from the floor to cooktop surface                                                                                               |                             |  |  |
| 4        | 10" (254 mm)                                                                                                                                                                                                           | Minimum distance to combustible surfaces.                                                                                                |                             |  |  |
| (A)      | min. 30"<br>(762 mm)                                                                                                                                                                                                   | Niche width Please contact Miele Technical Service for more information.                                                                 |                             |  |  |
| B        | 37" (940 mm) Minimum distance between the top of the cook area and the bottom of an unprotected combustible surface.                                                                                                   |                                                                                                                                          |                             |  |  |
|          | 30" (762 mm)                                                                                                                                                                                                           | Minimum distance between the top of the cooking area and the bottom of the Miele Range Hood (DAR model with DRxB XL or DRxB XXL blower). |                             |  |  |
|          | Refer to the Installation instructions for the Miele ventilation hood, Appliance dimensions (Distance between cooktop and ventilation hood (S)).  For all other hoods please consult the manufacturer's specifications |                                                                                                                                          |                             |  |  |
|          | for required distances.                                                                                                                                                                                                |                                                                                                                                          |                             |  |  |
| ©        | approx.<br>10 13/16" (274 m<br>m)                                                                                                                                                                                      | Maximum connection width right and left                                                                                                  | Position of the wall socket |  |  |
| D        | approx.<br>4 1/2" (115 mm)                                                                                                                                                                                             | Maximum connection height                                                                                                                |                             |  |  |
| E        | approx.<br>2 13/16" (72 mm)                                                                                                                                                                                            | Maximum connection depth                                                                                                                 |                             |  |  |