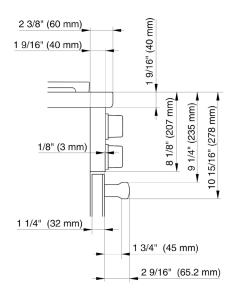

|  |
| Shipping Weight                  | 337.3 lbs (153 kg)                                                                                                                                                                      |  |
| Shipping Dimensions              | 37 <sup>7</sup> / <sub>16</sub> " (950 mm)W x<br>52" (1,294 mm) H x<br>31¹/₂" (800 mm) D                                                                                                |  |





#### PRODUCT DIMENSIONS





#### ADDITIONAL PRODUCT DIMENSIONS

Rear View





(x) = Toe-kick height adjustment 5" - 6 1/2" (127 mm - 165.1 mm)

E = Electrical connection

G = Gas connection

# Bullnose Details





## **NICHE DETAILS**

## All Gas & DF 30" Range BTU Output

Gas Burners: (3) 19,500 BTU (G/LP); (1) 12,500 BTU (G/LP)

Total BTU Output 71,000 BTU (G/LP)



(c), (c), (c) The shaded area represents the installation area for the connections: (c) E = Electrical connection, (c) W = Water connection, (c) G = Gas connection

| Position | Dimensions                                                                                                                                                                                                             | Description                                                                                                                              |                             |  |  |
|----------|---------------------------------------------------------