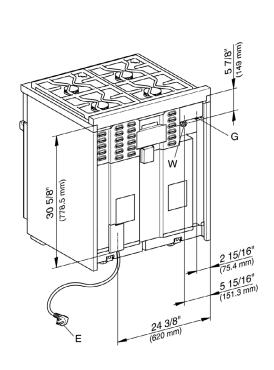

#### ADDITIONAL PRODUCT DIMENSIONS

Rear View

(x) = Toe-kick height adjustment 5" - 6 1/2" (127 mm - 165.1 mm)

E = Electrical connection

G = Gas connection

## All Gas & DF 30" Range BTU Output

Gas Burners: (3) 19,500 BTU (G/LP); (1) 12,500 BTU (G/LP)

Total BTU Output 71,000 BTU (G/LP)

(c), (c), (c) The shaded area represents the installation area for the connections: (c) E = Electrical connection, (c) W = Water connection, (c) G = Gas connection