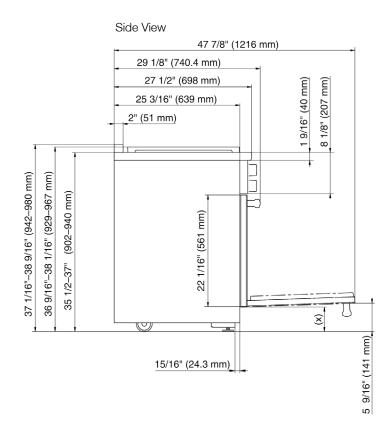

#### PRODUCT DIMENSIONS

## Included:

- 1 Wire Rack, 1 Telescopic Rack Self Clean Ready
- 1 Baking Tray with PerfectClean

|     | MATERIAL # |
|-----|------------|
| Gas | 11179340   |
| LP  | 11179360   |

| SPECIFICATIONS                   |                                                                                                                                                                                         |  |
|----------------------------------|-----------------------------------------------------------------------------------------------------------------------------------------------------------------------------------------|--|
| Overall Unit Dimensions          | 29 <sup>15</sup> / <sub>16</sub> " (760 mm) W x<br>35 <sup>1</sup> / <sub>2</sub> " - 37" (902 - 940 mm) H x<br>26 <sup>1</sup> / <sub>2</sub> " (678 mm) D<br>[Depth to control panel] |  |
| Niche                            |                                                                                                                                                                                         |  |
| Minimum Cabinet Niche<br>Opening | 30" (762 mm) W x<br>35½" (902 mm) H                                                                                                                                                     |  |
| Gas                              |                                                                                                                                                                                         |  |
| Gas Line Connection              | 1/2" NPT                                                                                                                                                                                |  |
| Electrical                       |                                                                                                                                                                                         |  |
| Electrical Requirements          | 120/208-240V, 60Hz, 30 Amps                                                                                                                                                             |  |
| Power Cord                       | NEMA 14-30 plug, 5 ft (1.52 m)                                                                                                                                                          |  |
| Shipping                         |                                                                                                                                                                                         |  |
| Shipping Weight                  | 337.3 lbs (153 kg)                                                                                                                                                                      |  |
| Shipping Dimensions              | 37 <sup>7</sup> / <sub>16</sub> " (950 mm)W x<br>52" (1,294 mm) H x<br>31¹/₂" (800 mm) D                                                                                                |  |