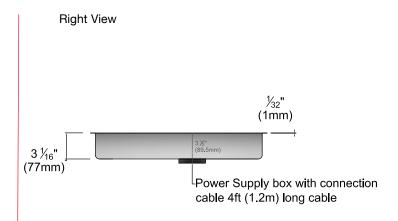

|
| Call                    | 800.843.7231                                                                                                                                                                                                     |
| 20/20                   | ⁴ 2020 technologies.com                                                                                                                                                                                          |



Dishwasher-safe ComfortClean grates



#### **PRODUCT VIEWS**

Top View



#### **Bottom View**



## 36" Flush-Mounted Gas Cooktop KM 2355



#### **PRODUCT VIEWS**

Left View





#### Cut Out