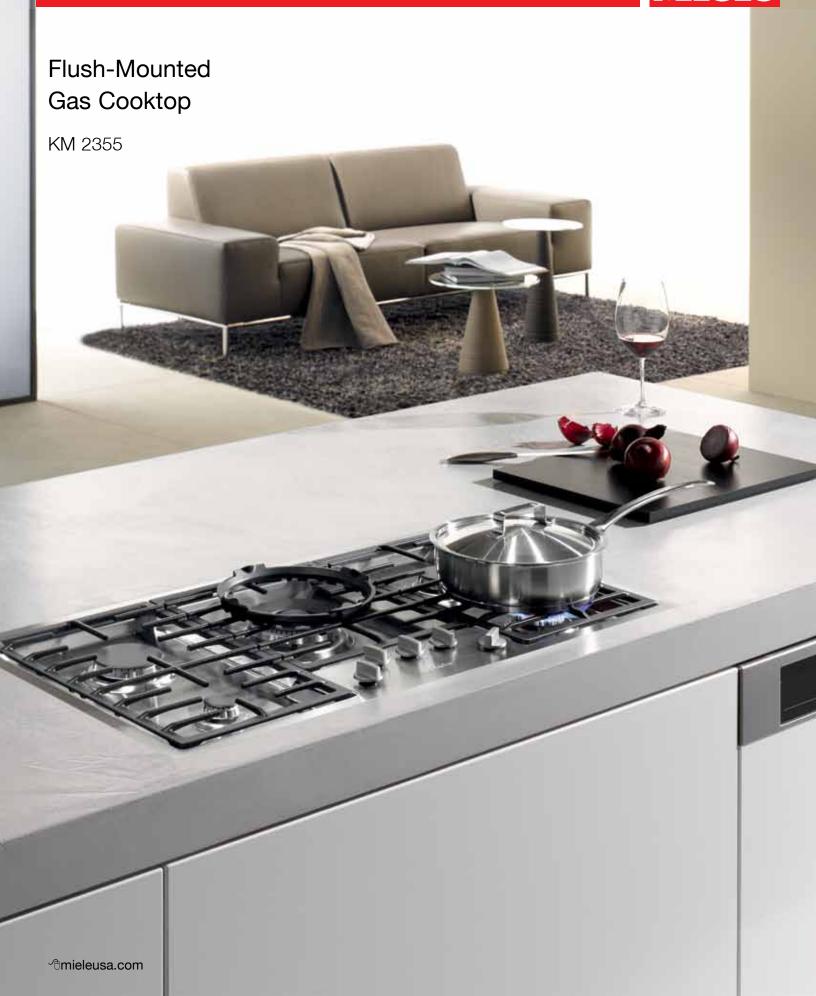

# 36" Flush-Mounted Gas Cooktop KM 2355

#### **FEATURES**

- 5 completely sealed burners:
  (1) 650 3,900 BTU Auxiliary burner
  (2) 1,100 6,000 BTU Normal burner
  (1) 1,800 9,500 BTU High Speed burner
- (1) 700 15,000 BTU Double-inset super burner
- NEW Flush mounted gas cooktop
- NEW Dishwasher-safe ComfortClean grates
- Center controlled with stainless steel knobs
- · Ignition safety control

Dishwasher-safe ComfortClean grates