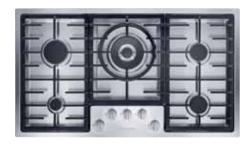

### Míele



# 36" Flush-Mounted Gas Cooktop KM 2355





#### **FEATURES**

- 5 completely sealed burners:
  (1) 650 3,900 BTU Auxiliary burner
  (2) 1,100 6,000 BTU Normal burner
  (1) 1,800 9,500 BTU High Speed burner
- (1) 700 15,000 BTU Double-inset super burner
- NEW Flush mounted gas cooktop
- NEW Dishwasher-safe ComfortClean grates
- Center controlled with stainless steel knobs
- · Ignition safety control

| SPECIFICATIONS          |                                                                                                                                                                                                                  |
|-------------------------|----------------------------------------------------------------------------------------------------------------------------------------------------------------------------