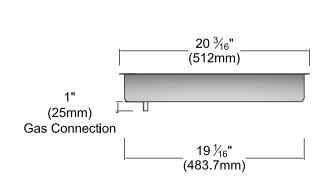

|
| Call                    | 800.843.7231                                                                                                                                                                                                     |
| 20/20                   | ⁴ 2020 technologies.com                                                                                                                                                                                          |



Dishwasher-safe ComfortClean grates



#### **PRODUCT VIEWS**

Top View



#### **Bottom View**



## 36" Flush-Mounted Gas Cooktop KM 2355



#### **PRODUCT VIEWS**

Left View





#### Cut Out