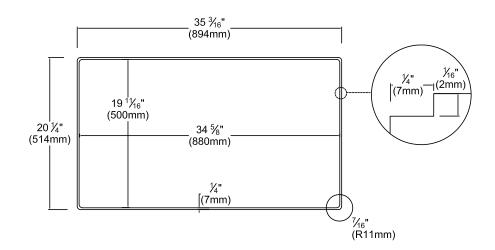

|
| Call                    | 800.843.7231                                                                                                                                                                                                     |
| 20/20                   | ⁴ 2020 technologies.com                                                                                                                                                                                          |



Dishwasher-safe ComfortClean grates



#### **PRODUCT VIEWS**

Top View



#### **Bottom View**



## 36" Flush-Mounted Gas Cooktop KM 2355



#### **PRODUCT VIEWS**

Left View





#### Cut Out