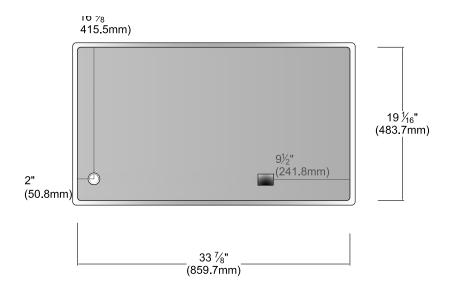

|                                                                                                                                                                                                                  |
| Call                    | 800.843.7231                                                                                                                                                                                                     |
| 20/20                   | ⁴ 2020 technologies.com                                                                                                                                                                                          |



Dishwasher-safe ComfortClean grates



#### **PRODUCT VIEWS**

Top View



#### **Bottom View**



## 36" Flush-Mounted Gas Cooktop KM 2355



#### **PRODUCT VIEWS**

Left View





#### Cut Out