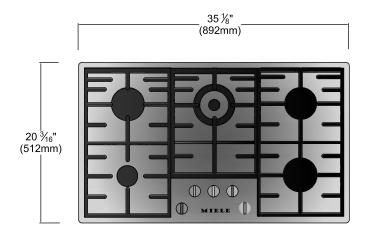

| SPECIFICATIONS          |                                                                                                                                                                                                                  |
|-------------------------|------------------------------------------------------------------------------------------------------------------------------------------------------------------------------------------------------------------|
| KM 2355 G Cooktop       | Item #26235560USA                                                                                                                                                                                                |
| KM 2355 LP Cooktop      | Item #26235561USA                                                                                                                                                                                                |
| Туре                    | Flush-mounted gas cooktop                                                                                                                                                                                        |
| Dimensions              | 35 <sup>1</sup> / <sub>8</sub> " (892mm) W x 3 <sup>1</sup> / <sub>16</sub> " (77mm) H x<br>20 <sup>3</sup> / <sub>16</sub> " (512mm) D<br>To flush mount, please refer to page 30 in the<br>installation manual |
| Electrical              |                                                                                                                                                                                                                  |
| Electrical Requirements | 120 V, 60 Hz, 15 Amps                                                                                                                                                                                            |
| Power Cord              | Power cord 4 ft (1.2m)                                                                                                                                                                                           |
|                         | 3-wire power supply                                                                                                                                                                                              |
|                         | Natural gas or LP available                                                                                                                                                                                      |
| Shipping                |                                                                                                                                                                                                                  |
| Shipping Weight         | 51.8 lbs                                                                                                                                                                                                         |
| Shipping Dimensions     | 41³/10" W x 9" H x 256/10" L                                                                                                                                                                                     |
| Support                 |                                                                                                                                                                                                                  |
| Call                    | 800.843.7231                                                                                                                                                                                                     |
| 20/20                   | ⁴ 2020 technologies.com                                                                                                                                                                                          |

#### **PRODUCT VIEWS**

Top View