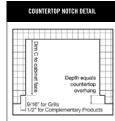

FOR MORE INFORMATION ON LYNX PROFESSIONAL **PRODUCT FEATURES**, **PLEASE VISIT** LYNXGRILLS.COM

EXPANSIVE GRILLING SURFACE

PRODUCT TECHNICAL SPECIFICATIONS

SHIPPING DIMENSIONS: WIDTH 46" / HEIGHT 33.75" / DEPTH 31.5" **SHIPPING WEIGHT: 278 POUNDS** 

**ELECTRICAL REQUIREMENTS: INSTALLATION REQUIRES AN OUTDOOR** 120V/15GFI ELECTRICAL OUTLET ADJACENT TO PRODUCT

COOKING CONFIGURATION: BUILT-IN GRILL WITH ALL TRIDENT™ INFRARED **BURNERS AND ROTISSERIE** 