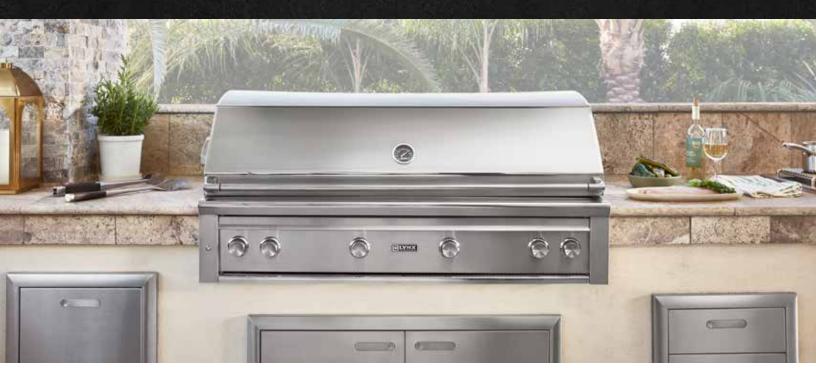

## **36" PROFESSIONAL BUILT-IN GRILL** ALL TRIDENT™ WITH ROTISSERIE (L36ATR)

## **L36ATR PRODUCT OVERVIEW**

- Cooking system: All Trident<sup>™</sup> Platform, 69000 BTUs
- Impressive Heat Distribution—resulting in even cooking
- Instantaneous Temperature Control-ranging from below 300 degrees to over 1000 degrees .
- Flare-Up Reduction—Up to 66% compared to traditional grilling systems
- Independent cooking zones—3 burners
- Ample capacity—935 square inches of cooking surface (640 primary, 295 secondary) .
- ×. Slow-cooking excellence-with a dual-position rotisserie internally powered by a heavy-duty three-speed motor, and a rear infrared burner delivering up to 14,000 BTU
- Reliable speed—Hot Surface Ignition system lights burners quickly and safely
- Indulgent extra-premium smoker box included
- Beautiful illumination—luminous blue-lit control knobs
- Steady performance-heat-stabilizing design
- Perfect clarity-dual halogen grill surface lights
- Quick visibility-temperature gauge .
- Easy opening—Lynx Hood Assist
- Smooth movement-fluid rotation handle .
- Premier platform-stainless steel grilling grates .
- Steadfast durability—heavy-duty welded construction eliminates gaps where grease can collect
- Open options—available in Natural Gas and LP