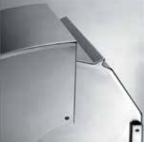

## **L36ATR PRODUCT OVERVIEW**

- Cooking system: All Trident<sup>™</sup> Platform, 69000 BTUs
- Impressive Heat Distribution—resulting in even cooking
- Instantaneous Temperature Control-ranging from below 300 degrees to over 1000 degrees .
- Flare-Up Reduction—Up to 66% compared to traditional grilling systems
- Independent cooking zones—3 burners
- Ample capacity—935 square inches of cooking surface (640 primary, 295 secondary) .
- ×. Slow-cooking excellence-with a dual-position rotisserie internally powered by a heavy-duty three-speed motor, and a rear infrared burner delivering up to 14,000 BTU
- Reliable speed—Hot Surface Ignition system lights burners quickly and safely
- Indulgent extra-premium smoker box included
- Beautiful illumination—luminous blue-lit control knobs
- Steady performance-heat-stabilizing design
- Perfect clarity-dual halogen grill surface lights
- Quick visibility-temperature gauge .
- Easy opening—Lynx Hood Assist
- Smooth movement-fluid rotation handle .
- Premier platform-stainless steel grilling grates .
- Steadfast durability—heavy-duty welded construction eliminates gaps where grease can collect
- Open options—available in Natural Gas and LP

JLYNX

TRIDENT<sup>™</sup> INFRARED BURNER

INTEGRATED ILLUMINATION

SEAMLESS WELDED CONSTRUCTION

HEAT STABILIZING DESIGN

ROTISSERIE SYSTEM

**SMOKER BOX** 

LYNX HOOD ASSIST