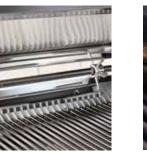

## **L36ATR PRODUCT OVERVIEW**

- Cooking system: All Trident<sup>™</sup> Platform, 69000 BTUs
- Impressive Heat Distribution—resulting in even cooking
- Instantaneous Temperature Control-ranging from below 300 degrees to over 1000 degrees .
- Flare-Up Reduction—Up to 66% compared to traditional grilling systems
- Independent cooking zones—3 burners
- Ample capacity—935 square inches of cooking surface (640 primary, 295 secondary) .
- ×. Slow-cooking excellence-with a dual-position rotisserie internally powered by a heavy-duty three-speed motor, and a rear infrared burner delivering up to 14,000 BTU
- Reliable speed—Hot Surface Ignition system lights burners quickly and safely
- Indulgent extra-premium smoker box included
- Beautiful illumination—luminous blue-lit control knobs
- Steady performance-heat-stabilizing design
- Perfect clarity-dual halogen grill surface lights
- Quick visibility-temperature gauge .
- Easy opening—Lynx Hood Assist
- Smooth movement-fluid rotation handle .
- Premier platform-stainless steel grilling grates .
- Steadfast durability—heavy-duty welded construction eliminates gaps where grease can collect
- Open options—available in Natural Gas and LP

JLYNX

TRIDENT<sup>™</sup> INFRARED BURNER

INTEGRATED ILLUMINATION

SEAMLESS WELDED CONSTRUCTION

HEAT STABILIZING DESIGN

ROTISSERIE SYSTEM

**SMOKER BOX** 

LYNX HOOD ASSIST