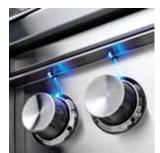

## **L36ATR PRODUCT OVERVIEW**

- Cooking system: All Trident<sup>™</sup> Platform, 69000 BTUs
- Impressive Heat Distribution—resulting in even cooking
- Instantaneous Temperature Control-ranging from below 300 degrees to over 1000 degrees .
- Flare-Up Reduction—Up to 66% compared to traditional grilling systems
- Independent cooking zones—3 burners
- Ample capacity—935 square inches of cooking surface (640 primary, 295 secondary) .
- ×. Slow-cooking excellence-with a dual-position rotisserie internally powered by a heavy-duty three-speed motor, and a rear infrared burner delivering up to 14,000 BTU
- Reliable speed—Hot Surface Ignition system lights burners quickly and safely
- Indulgent extra-premium smoker box included
- Beautiful illumination—luminous blue-lit control knobs
- Steady performance-heat-stabilizing design
- Perfect clarity-dual halogen grill surface lights
- Quick visibility-temperature gauge .
- Easy opening—Lynx Hood Assist
- Smooth movement-fluid rotation handle .
- Premier platform-stainless steel grilling grates .
- Steadfast durability—heavy-duty welded construction eliminates gaps where grease can collect
- Open options—available in Natural Gas and LP

JLYNX

TRIDENT<sup>™</sup> INFRARED BURNER

INTEGRATED ILLUMINATION

SEAMLESS WELDED CONSTRUCTION

HEAT STABILIZING DESIGN

ROTISSERIE SYSTEM

**SMOKER BOX** 

LYNX HOOD ASSIST