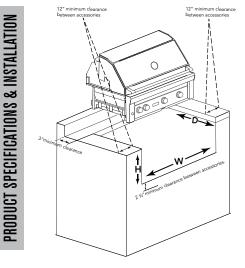

FOR MORE INFORMATION ON LYNX PROFESSIONAL **PRODUCT FEATURES**, **PLEASE VISIT** LYNXGRILLS.COM

EXPANSIVE GRILLING SURFACE

PRODUCT TECHNICAL SPECIFICATIONS

SHIPPING DIMENSIONS: WIDTH 46" / HEIGHT 33.75" / DEPTH 31.5" **SHIPPING WEIGHT: 278 POUNDS** 

**ELECTRICAL REQUIREMENTS: INSTALLATION REQUIRES AN OUTDOOR** 120V/15GFI ELECTRICAL OUTLET ADJACENT TO PRODUCT

COOKING CONFIGURATION: BUILT-IN GRILL WITH ALL TRIDENT™ INFRARED **BURNERS AND ROTISSERIE** 