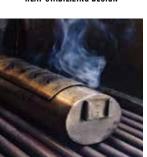

## **L36ATR PRODUCT OVERVIEW**

- Cooking system: All Trident<sup>™</sup> Platform, 69000 BTUs
- Impressive Heat Distribution—resulting in even cooking
- Instantaneous Temperature Control-ranging from below 300 degrees to over 1000 degrees .
- Flare-Up Reduction—Up to 66% compared to traditional grilling systems
- Independent cooking zones—3 burners
- Ample capacity—935 square inches of cooking surface (640 primary, 295 secondary) .
- ×. Slow-cooking excellence-with a dual-position rotisserie internally powered by a heavy-duty three-speed motor, and a rear infrared burner delivering up to 14,000 BTU
- Reliable speed—Hot Surface Ignition system lights burners quickly and safely
- Indulgent extra-premium smoker box included
- Beautiful illumination—luminous blue-lit control knobs
- Steady performance-heat-stabilizing design
- Perfect clarity-dual halogen grill surface lights
- Quick visibility-temperature gauge .
- Easy opening—Lynx Hood Assist
- Smooth movement-fluid rotation handle .
- Premier platform-stainless steel grilling grates .
- Steadfast durability—heavy-duty welded construction eliminates gaps where grease can collect
- Open options—available in Natural Gas and LP

JLYNX

TRIDENT<sup>™</sup> INFRARED BURNER

INTEGRATED ILLUMINATION

SEAMLESS WELDED CONSTRUCTION

HEAT STABILIZING DESIGN

ROTISSERIE SYSTEM

**SMOKER BOX** 

LYNX HOOD ASSIST