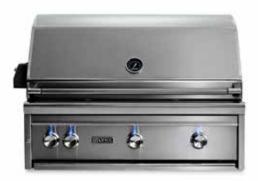

## **36" PROFESSIONAL BUILT-IN GRILL** ALL TRIDENT™ WITH ROTISSERIE (L36ATR)

## **L36ATR PRODUCT OVERVIEW**

- Cooking system: All Trident<sup>™</sup> Platform, 69000 BTUs
- Impressive Heat Distribution—resulting in even cooking
- Instantaneous Temperature Control-ranging from below 300 degrees to over 1000 degrees .
- Flare-Up Reduction—Up to 66% compared to traditional grilling systems
- Independent cooking zones—3 burners
- Ample capacity—935 square inches of cooking surface (640 primary, 295 secondary) .
- ×. Slow-cooking excellence-with a dual-position rotisserie internally powered by a heavy-duty three-speed motor, and a rear infrared burner delivering up to 14,000 BTU
- Reliable speed—Hot Surface Ignition system lights burners quickly and safely
- Indulgent extra-premium smoker box included
- Beautiful illumination—luminous blue-lit control knobs
- Steady performance-heat-stabilizing design
- Perfect clarity-dual halogen grill surface lights
- Quick visibility-temperature gauge .
- Easy opening—Lynx Hood Assist
- Smooth movement-fluid rotation handle .
- Premier platform-stainless steel grilling grates .
- Steadfast durability—heavy-duty welded construction eliminates gaps where grease can collect
- Open options—available in Natural Gas and LP