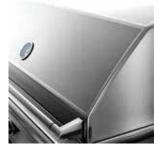

## **L36ATR PRODUCT OVERVIEW**

- Cooking system: All Trident<sup>™</sup> Platform, 69000 BTUs
- Impressive Heat Distribution—resulting in even cooking
- Instantaneous Temperature Control-ranging from below 300 degrees to over 1000 degrees .
- Flare-Up Reduction—Up to 66% compared to traditional grilling systems
- Independent cooking zones—3 burners
- Ample capacity—935 square inches of cooking surface (640 primary, 295 secondary) .
- ×. Slow-cooking excellence-with a dual-position rotisserie internally powered by a heavy-duty three-speed motor, and a rear infrared burner delivering up to 14,000 BTU
- Reliable speed—Hot Surface Ignition system lights burners quickly and safely
- Indulgent extra-premium smoker box included
- Beautiful illumination—luminous blue-lit control knobs
- Steady performance-heat-stabilizing design
- Perfect clarity-dual halogen grill surface lights
- Quick visibility-temperature gauge .
- Easy opening—Lynx Hood Assist
- Smooth movement-fluid rotation handle .
- Premier platform-stainless steel grilling grates .
- Steadfast durability—heavy-duty welded construction eliminates gaps where grease can collect
- Open options—available in Natural Gas and LP

JLYNX

TRIDENT<sup>™</sup> INFRARED BURNER

INTEGRATED ILLUMINATION

SEAMLESS WELDED CONSTRUCTION

HEAT STABILIZING DESIGN

ROTISSERIE SYSTEM

**SMOKER BOX** 

LYNX HOOD ASSIST