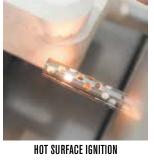

## **L36ATR PRODUCT OVERVIEW**

- Cooking system: All Trident<sup>™</sup> Platform, 69000 BTUs
- Impressive Heat Distribution—resulting in even cooking
- Instantaneous Temperature Control-ranging from below 300 degrees to over 1000 degrees .
- Flare-Up Reduction—Up to 66% compared to traditional grilling systems
- Independent cooking zones—3 burners
- Ample capacity—935 square inches of cooking surface (640 primary, 295 secondary) .
- ×. Slow-cooking excellence-with a dual-position rotisserie internally powered by a heavy-duty three-speed motor, and a rear infrared burner delivering up to 14,000 BTU
- Reliable speed—Hot Surface Ignition system lights burners quickly and safely
- Indulgent extra-premium smoker box included
- Beautiful illumination—luminous blue-lit control knobs
- Steady performance-heat-stabilizing design
- Perfect clarity-dual halogen grill surface lights
- Quick visibility-temperature gauge .
- Easy opening—Lynx Hood Assist
- Smooth movement-fluid rotation handle .
- Premier platform-stainless steel grilling grates .
- Steadfast durability—heavy-duty welded construction eliminates gaps where grease can collect
- Open options—available in Natural Gas and LP