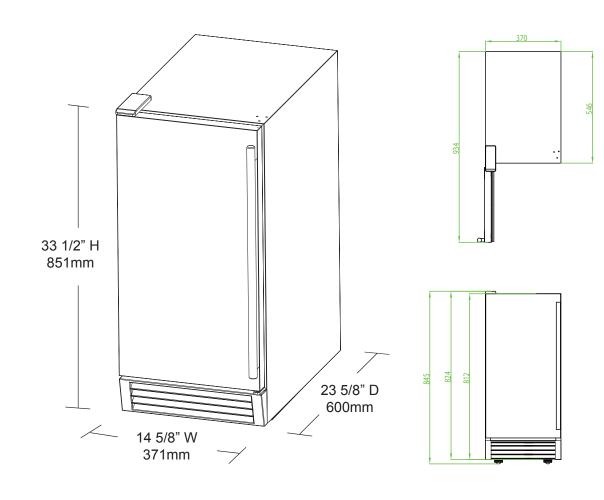

## Ice Maker - Self Contained

Model MIM50

| FEATURE LIST         |                                                                  |
|----------------------|------------------------------------------------------------------|
| Model:               | MIM50                                                            |
| Description:         | Self-Contained Ice Maker                                         |
| Voltage:             | 120V/60Hz/1Ph, 220V/50Hz/1Ph                                     |
| Amps:                | 4.8                                                              |
| Ice Type:            | Slab Cube                                                        |
| Ice Cube Size:       | 3/4" x 3/4" x 1"<br>19mm x 19mm x 25mm                           |
| Power Consumption:   | 13.2kWh / 100lbs of ice                                          |
| Unit Weight:         | 84 lb / 38 kg                                                    |
| Unit Dimensions:     | 14 5/8" W x 23 5/8" D x 33 1/2" H<br>371mm W x 600mm D x 851mm H |
| Shipping Weight:     | 93 lb / 42 kg                                                    |
| Shipping Dimensions: | 17" W x 26 3/4" D x 38" H<br>432mm W x 678mm D x 965mm H         |

## **PLAN VIEW**

593

- Up to 50 lb (23 kg) daily ice production (based on 50/70° F)
- Produces crystal clear ice cubes
- Stainless steel exterior
- 25lb storage bin with automatic overflow prevention
- Reversible stainless steel door