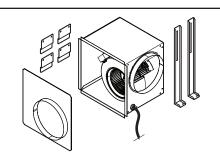

## **MODEL PF6 FLEX BLOWER** for D49 Series Downdraft

400

Flex Blower System enables multiple positioning option when used with D49 Series Downdraft. Opens up a whole new way to look at kitchen design.

## **FEATURES**

- 600 cfm, 120VAC, 60Hz, 3.0A
- Galvanized steel construction
- Designed for direct or remote mounting to D49 Series Downdraft
- Includes 8" round inlet adapter plate for remote, in-line operation
- Built-in 8" round outlet duct connection
- Thermally-protected motor with ball bearing shaft for long life and quiet operation
- Includes mounting legs and brackets to secure blower