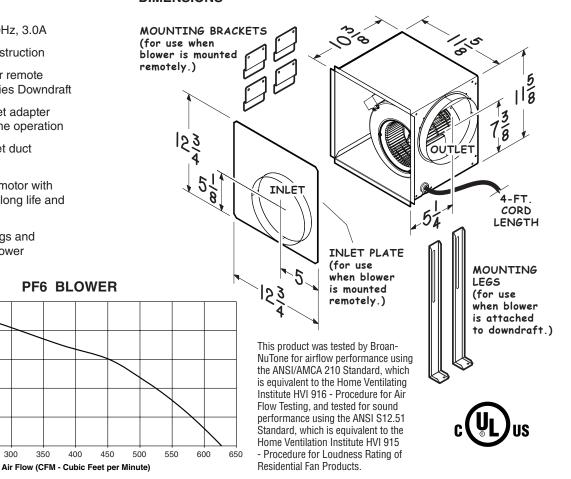

## **FEATURES**

- 600 cfm, 120VAC, 60Hz, 3.0A
- Galvanized steel construction
- Designed for direct or remote mounting to D49 Series Downdraft
- Includes 8" round inlet adapter plate for remote, in-line operation
- Built-in 8" round outlet duct connection
- Thermally-protected motor with ball bearing shaft for long life and quiet operation
- Includes mounting legs and brackets to secure blower

## **DIMENSIONS**

BEST Hartford, Wisconsin www.BestRangeHoods.com 800-558-1711 BEST Drummondville, QC, Canada www.BestRangeHoods.com 866-737-7770

| REFERENCE | QTY. | REMARKS | Project           |
|-----------|------|---------|-------------------|
|           |      |         | Location          |
|           |      |         | Architect         |
|           |      |         | Engineer          |
|           |      |         | Contractor        |
|           |      |         | Submitted by Date |