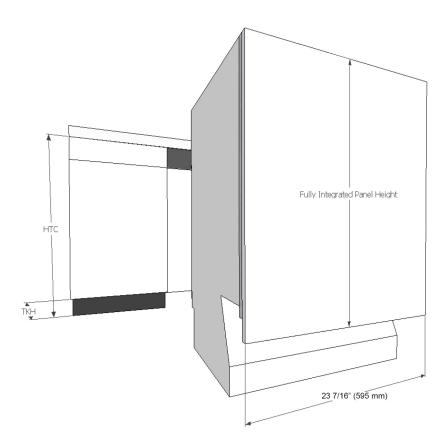

#### CUSTOM PANEL

### Panel Height = HTC - TKH

**HTC** = Height to the underside of Countertop **TKH** = Toe Kick Hieght

**Note:** Control panel is along the top edge of the unit.

#### **Front Panel Dimensions**

Length: 27.2" (690 mm) - 31.9" (810 mm) Thickness: 0.63" (16 mm) - 0.79" (20 mm) Width: 23.4" (595 mm) in all cases Weight: 11 lbs (5 kg) - 26.5 lbs (12 kg)