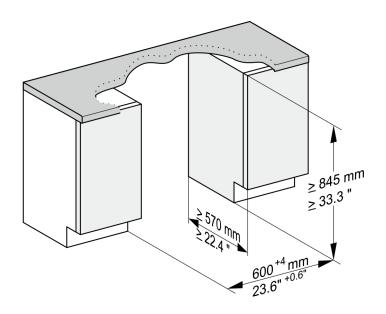

# MATERIAL #

11605520

| SPECIFICATIONS                          |                                                                                                                                                                         |
|-----------------------------------------|-------------------------------------------------------------------------------------------------------------------------------------------------------------------------|
| Overall Unit Dimensions                 | 23.5" (598 mm) W x<br>33.3" - 35.8" (845 -910 mm) H x<br>22.4" (570 mm) D<br>[Depth does not include door panel]                                                        |
| Niche                                   |                                                                                                                                                                         |
| Minimum Cabinet Niche<br>Opening        | 23 <sup>5</sup> / <sub>8</sub> " (600 mm) W x<br>33 <sup>3</sup> / <sub>4</sub> " (845 mm) H x<br>22 <sup>7</sup> / <sub>16</sub> " (570 mm) D                          |
| Plumbing                                |                                                                                                                                                                         |
| Water Supply<br>Requirements            | <ul> <li>Cold or Hot (max 140°F/60°C)<br/>water connection</li> <li>Male 3/4" GHT</li> <li>Water pressure range 0.73 psi<br/>(0.05 bar) and 145 psi (10 bar)</li> </ul> |
| Water Connection Line<br>(Supplied)     | Length: 4.9 ft (1.5 m)<br>Female 3/4" GHT                                                                                                                               |
| Drain Hose<br>(Supplied)                | Length: 4.9 ft (1.5 m)<br>7/8" (22 mm) internal diameter                                                                                                                |
| Electrical                              |                                                                                                                                                                         |
| Electrical Requirements                 | 120/208-240V, 60Hz, 2x30Amps                                                                                                                                            |
| Power Cord<br>(Convertible to hardwire) | NEMA 14-30 plug, 5' 7" (1.7 m)                                                                                                                                          |
| Sound                                   |                                                                                                                                                                         |
| Sound level                             | 45 dB(A)                                                                                                                                                                |
| Shipping                                |                                                                                                                                                                         |
| Shipping Weight                         | 112 lbs (51 kg)                                                                                                                                                         |
| Shipping Dimensions                     | 26.4" (670 mm) W x<br>38.2" (970 mm) H x<br>26.4" (670 mm) D                                                                                                            |

#### CUTOUT DIMENSIONS