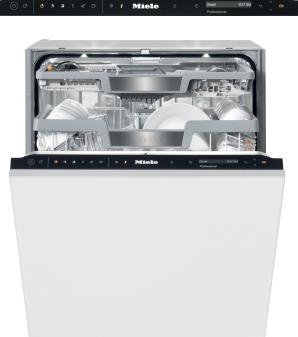

# PFD 104 SCVi (120/208-240V) 24" Fully Integrated Dishwasher K20

# Features:

- Integrated Dishwasher for offices, showrooms, legal practices, kitchen studios, and private homes
- Ideal for up to 5 wash cycles per day
- Tested for 12,500 program cycles
- MaxiComfort Baskets with 3D MultiFlex Drawer
- With Baskets as standard
- BrilliantLight interior lighting
- Integrated water softener
- · Perfect integration into handleless kitchens
- Knock2open
- AutoOpen and AutoClose
- WiFiConn@ct as standard