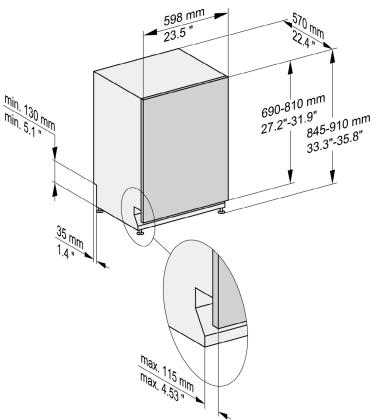

# MATERIAL #

11605520

| SPECIFICATIONS                          |                                                                                                                                                                         |
|-----------------------------------------|-------------------------------------------------------------------------------------------------------------------------------------------------------------------------|
| Overall Unit Dimensions                 | 23.5" (598 mm) W x<br>33.3" - 35.8" (845 -910 mm) H x<br>22.4" (570 mm) D<br>[Depth does not include door panel]                                                        |
| Niche                                   |                                                                                                                                                                         |
| Minimum Cabinet Niche<br>Opening        | 23 <sup>5</sup> / <sub>8</sub> " (600 mm) W x<br>33 <sup>3</sup> / <sub>4</sub> " (845 mm) H x<br>22 <sup>7</sup> / <sub>16</sub> " (570 mm) D                          |
| Plumbing                                |                                                                                                                                                                         |
| Water Supply<br>Requirements            | <ul> <li>Cold or Hot (max 140°F/60°C)<br/>water connection</li> <li>Male 3/4" GHT</li> <li>Water pressure range 0.73 psi<br/>(0.05 bar) and 145 psi (10 bar)</li> </ul> |
| Water Connection Line<br>(Supplied)     | Length: 4.9 ft (1.5 m)<br>Female 3/4" GHT                                                                                                                               |
| Drain Hose<br>(Supplied)                | Length: 4.9 ft (1.5 m)<br>7/8" (22 mm) internal diameter                                                                                                                |
| Electrical                              |                                                                                                                                                                         |
| Electrical Requirements                 | 120/208-240V, 60Hz, 2x30Amps                                                                                                                                            |
| Power Cord<br>(Convertible to hardwire) | NEMA 14-30 plug, 5' 7" (1.7 m)                                                                                                                                          |
| Sound                                   |                                                                                                                                                                         |
| Sound level                             | 45 dB(A)                                                                                                                                                                |
| Shipping                                |                                                                                                                                                                         |
| Shipping Weight                         | 112 lbs (51 kg)                                                                                                                                                         |
| Shipping Dimensions                     | 26.4" (670 mm) W x<br>38.2" (970 mm) H x<br>26.4" (670 mm) D                                                                                                            |

## PRODUCT DIMENSIONS

Miele Help Desk: 800.999.1360