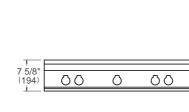

#### PRODUCT DIMENSIONS

# 

FRONT VIEW

SIDE VIEW

## ELECTRICAL CONNECTION

outlet should be installed

according to this drawing.