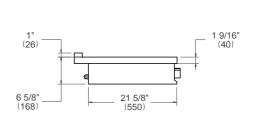

| Yes                                                                          |
| TECHNICAL SPECIFICATIONS        |                                                                              |
| Electrical supply               | 208 V , 60 Hz - 10000 W<br>240 V 60 HZ - 11500 W<br>50 Amp dedicated circuit |
| Power connection                | Hardwired with 59" power cord                                                |
| Certification                   | cULus                                                                        |
| Packaging dimensions and weight | W 40"<br>H 12 3/8"<br>D 30 1/8"<br>75 0 lbs                                  |

version: 1 bertazzoni.com

## PROF365IRTXT

# 36" 5 INDUCTION ZONES RANGETOP STAINLESS STEEL



#### PRODUCT DIMENSIONS

# 



FRONT VIEW



SIDE VIEW

## ELECTRICAL CONNECTION





outlet should be installed

according to this drawing.

## INSTALLATION REQUIREMENTS

Combustible material cannot be installed within shaded area.

For installation with an updraft or downdraft hood as well as any OTR, refer to the hood/OTR manufacturer's installation requirements.

#### **CUTOUT DIMENSIONS**





For installation of multiple products in combination, refer to the Design Guide at us.bertazzoni.com or ca.bertazzoni.com