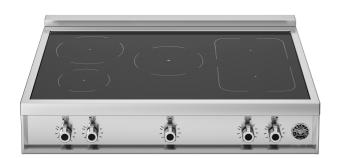

# 36" 5 INDUCTION ZONES RANGETOP STAINLESS STEEL

Bring Italian design and precision into your kitchen with the Bertazzoni signature counter-depth rangetop, designed to install flush with surrounding countertops and cabinets.

Cook like a pro on the 5 induction zomes, spaciously laid out to accommodate pots of different sizes,

Crank up the heat using the powerful induction booster function that delivers 3700 Watts of power.

Precisely control the heat of each area using the metal knobs with feedback on the below glass digital display, which includes a residual heat indicator.

Conveniently bridge the 2 right-side areas to accommodate extra large cookware and griddles.

Clean the ceran surface in no time after cooking.

Designed and manufactured with pride in Italy.

Industry leading 2 years parts and labor warranty.

| PRODUCT FEATURES |                   |
|------------------|-------------------|
| Maintop          | 5 induction zones |

Front Left 6" 1400W (2200 W booster)
Back Left 9" 2300W (3700 W booster)
Center 9" 2300W (3700 W booster)
Front Right 9" 2100W (3700 W booster)
Back Right 9" 2100W (3700 W booster)

| Controls                        | Metal Knobs                                                                  |
|---------------------------------|------------------------------------------------------------------------------|
| Bridge function                 | Yes                                                                          |
| Residual heat indicator         | Yes                                                                          |
| TECHNICAL SPECIFICATIONS        |                                                                              |
| Electrical supply               | 208 V , 60 Hz - 10000 W<br>240 V 60 HZ - 11500 W<br>50 Amp dedicated circuit |
| Power connection                | Hardwired with 59" power cord                                                |
| Certification                   | cULus                                                                        |
| Packaging dimensions and weight | W 40"<br>H 12 3/8"<br>D 30 1/8"<br>75 0 lbs                                  |