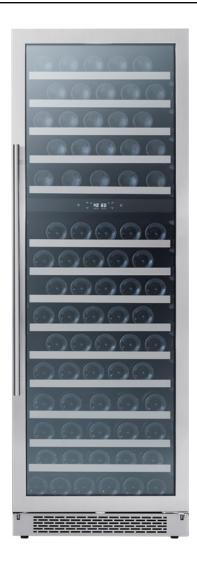

## WINE COOLER

DUAL ZONE

For the lover of fine wine and fine design, our Presrv<sup>™</sup> Dual Zone Wine Cooler is as cool as it looks. Featuring Full-Extension Wood Racks, Precise-Temp<sup>™</sup> temperature control for maintaining accurate temperatures, Active

**FEATURES** 

Controls

Capacity 138 bottles (750 ml)

Volume 15.25 cu/ft

Temperature Range 40° - 65° F (both zones)

Sound Level 44 dBA

**Door Finish** 304-grade Stainless + Glass

**Cabinet Finish** Black Interior Finish Black Field-Reversible Door Yes Zero-Clearance Door Hinge Yes

**Door Glass** Dual-pane, Low-e Argon-filled\* Shelving 13 full-extension, black wood

racks w/ stainless trim 1, half capacity wood rack **Electronic Capacitive Touch** 

Lighting 3-Color LED

Cloud White, Deep Blue, Amber