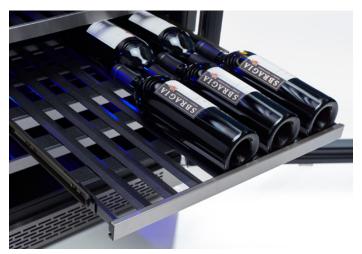

Cooling Technology to ensure even cooling, and a Vibration Dampening System to minimize wine disturbance.

**Full-Extension Wood Racks** 

PreciseTemp™

**Door Glass** Dual-pane, Low-e Argon-filled\* Shelving 13 full-extension, black wood

racks w/ stainless trim 1, half capacity wood rack **Electronic Capacitive Touch** 

Lighting 3-Color LED

Cloud White, Deep Blue, Amber