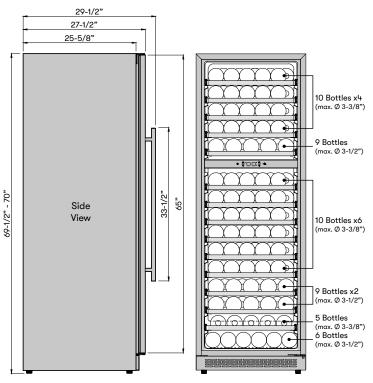

#### DUAL ZONE

MODEL

**Dual Zone Wine Cooler** PRW24F02BG

Size 24"

Dimensions 23-7/8"W x 69-1/2"H x 27-1/2"D

Weight 265 lbs.

Installation Type Full Size / Built-in / Freestanding

Refrigerant Type R600a

**FEATURES** 

Controls

Capacity 138 bottles (750 ml)

Volume 15.25 cu/ft

Temperature Range 40° - 65° F (both zones)

Sound Level 44 dBA

**Door Finish** 304-grade Stainless + Glass

**Cabinet Finish** Black Interior Finish Black Field-Reversible Door Yes Zero-Clearance Door Hinge Yes

**Door Glass** Dual-pane, Low-e Argon-filled\* Shelving 13 full-extension, black wood

racks w/ stainless trim 1, half capacity wood rack **Electronic Capacitive Touch** 

Lighting 3-Color LED

Cloud White, Deep Blue, Amber