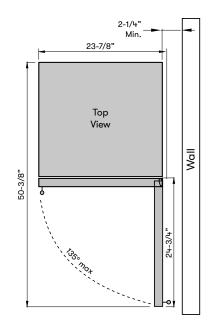

#### DUAL ZONE

MODEL

**Dual Zone Wine Cooler** PRW24F02BG

Size 24"

Dimensions 23-7/8"W x 69-1/2"H x 27-1/2"D

Weight 265 lbs.

Installation Type Full Size / Built-in / Freestanding

Refrigerant Type R600a