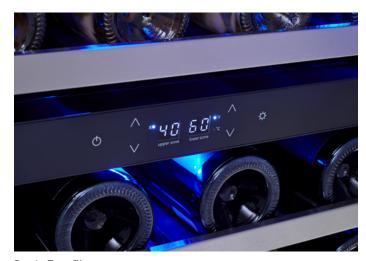

## PreciseTemp™

Multiple internal sensors help maintain accurate temperatures

**FEATURES** 

Controls

Capacity 138 bottles (750 ml)

Volume 15.25 cu/ft

Temperature Range 40° - 65° F (both zones)

Sound Level 44 dBA

**Door Finish** 304-grade Stainless + Glass

**Cabinet Finish** Black Interior Finish Black Field-Reversible Door Yes Zero-Clearance Door Hinge Yes

**Door Glass** Dual-pane, Low-e Argon-filled\* Shelving 13 full-extension, black wood

racks w/ stainless trim 1, half capacity wood rack **Electronic Capacitive Touch** 

Lighting 3-Color LED

Cloud White, Deep Blue, Amber