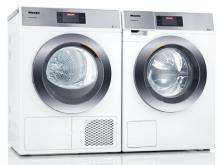

# The New Little Giants Washer & Dryer System

Miele Professional. Immer Besser.

### 40 Years of unmatched quality.

Miele's all-new Little Giants laundry system is the perfect solution for those who require a little more than just a laundry machine. The larger drum size now fits up to 18 lbs. capacity, matched with faster cycle times means that you can get more done in less time! Now featuring a button-free interface, the touch screen helps you to easily navigate and select the perfect wash program. As always, the Little Giants system provides a superior hygienic clean. In addition, the patented Honeycomb<sup>TM</sup> Drum cradles garments and fabrics while washing, ensuring a gentle and thorough clean.

## Little Giants Washer at a glance:

- M Touch Flex user interface (no buttons or dials) NEW
- 73 I drum size (18 lb. capacity) NEW
- 49 minute Express cycle (with HW connect) NEW
- 50+ programs; 5 customizeable NEW
- High temperature disinfection programs (up to 200°F)
- High spin speed G Force up to 704 g NEW
- Cap Dosing NEW
- Miele@Mobile Wifi Connect NEW
- Bearing designed for 30,000 operating hours
- Stackable or Side-by-Side configuration
- 96 hour delay start NEW

### Little Giants Dryer at a glance:

- M Touch Flex user interface (no buttons or dials) NEW
- Heatpump dryer technology NEW
- 130 I drum size (18 lb. capacity) NEW
- 35 customizable programs; 5 customizeable NEW
- Dryer rated Energy Star Most Efficient NEW
- FragranceDos capable NEW
- Miele@Mobile Wifi Connect NEW
- Dryer featuring 4D filtration system NEW
- Stackable or Side-by-Side configuration

# The New Little Giants Washer & Dryer System

Miele Professional. Immer Besser.

|                                  | 000000                                                                  | The second secon |
|----------------------------------|-------------------------------------------------------------------------|--------------------------------------------------------------------------------------------------------------------------------------------------------------------------------------------------------------------------------------------------------------------------------------------------------------------------------------------------------------------------------------------------------------------------------------------------------------------------------------------------------------------------------------------------------------------------------------------------------------------------------------------------------------------------------------------------------------------------------------------------------------------------------------------------------------------------------------------------------------------------------------------------------------------------------------------------------------------------------------------------------------------------------------------------------------------------------------------------------------------------------------------------------------------------------------------------------------------------------------------------------------------------------------------------------------------------------------------------------------------------------------------------------------------------------------------------------------------------------------------------------------------------------------------------------------------------------------------------------------------------------------------------------------------------------------------------------------------------------------------------------------------------------------------------------------------------------------------------------------------------------------------------------------------------------------------------------------------------------------------------------------------------------------------------------------------------------------------------------------------------------|
| Machine                          | Washer PWM 908                                                          | Dryer PDR 908                                                                                                                                                                                                                                                                                                                                                                                                                                                                                                                                                                                                                                                                                                                                                                                                                                                                                                                                                                                                                                                                                                                                                                                                                                                                                                                                                                                                                                                                                                                                                                                                                                                                                                                                                                                                                                                                                                                                                                                                                                                                                                                  |
| Application Area                 | Residential and Industrial                                              | Residential and Industrial                                                                                                                                                                                                                                                                                                                                                                                                                                                                                                                                                                                                                                                                                                                                                                                                                                                                                                                                                                                                                                                                                                                                                                                                                                                                                                                                                                                                                                                                                                                                                                                                                                                                                                                                                                                                                                                                                                                                                                                                                                                                                                     |
| Load Capacity                    | 18 lb.                                                                  | 18 lb.                                                                                                                                                                                                                                                                                                                                                                                                                                                                                                                                                                                                                                                                                                                                                                                                                                                                                                                                                                                                                                                                                                                                                                                                                                                                                                                                                                                                                                                                                                                                                                                                                                                                                                                                                                                                                                                                                                                                                                                                                                                                                                                         |
| Machine Exterior                 | Stainless Steel or Lotus White                                          | Stainless Steel or Lotus White                                                                                                                                                                                                                                                                                                                                                                                                                                                                                                                                                                                                                                                                                                                                                                                                                                                                                                                                                                                                                                                                                                                                                                                                                                                                                                                                                                                                                                                                                                                                                                                                                                                                                                                                                                                                                                                                                                                                                                                                                                                                                                 |
| Machine Dimensions               | 33.5"H x 23.8" W x 28.25" D                                             | 33.5"H x 23.8" W x 28.25" D                                                                                                                                                                                                                                                                                                                                                                                                                                                                                                                                                                                                                                                                                                                                                                                                                                                                                                                                                                                                                                                                                                                                                                                                                                                                                                                                                                                                                                                                                                                                                                                                                                                                                                                                                                                                                                                                                                                                                                                                                                                                                                    |
| Drum Volume                      | 19 gallon / 73 liter                                                    | 34 gallon / 130 liter                                                                                                                                                                                                                                                                                                                                                                                                                                                                                                                                                                                                                                                                                                                                                                                                                                                                                                                                                                                                                                                                                                                                                                                                                                                                                                                                                                                                                                                                                                                                                                                                                                                                                                                                                                                                                                                                                                                                                                                                                                                                                                          |
| Spin Speed                       | 1500 rpm                                                                | -                                                                                                                                                                                                                                                                                                                                                                                                                                                                                                                                                                                                                                                                                                                                                                                                                                                                                                                                                                                                                                                                                                                                                                                                                                                                                                                                                                                                                                                                                                                                                                                                                                                                                                                                                                                                                                                                                                                                                                                                                                                                                                                              |
| G Force                          | 704                                                                     | -                                                                                                                                                                                                                                                                                                                                                                                                                                                                                                                                                                                                                                                                                                                                                                                                                                                                                                                                                                                                                                                                                                                                                                                                                                                                                                                                                                                                                                                                                                                                                                                                                                                                                                                                                                                                                                                                                                                                                                                                                                                                                                                              |
| Languages                        | 32                                                                      | 32                                                                                                                                                                                                                                                                                                                                                                                                                                                                                                                                                                                                                                                                                                                                                                                                                                                                                                                                                                                                                                                                                                                                                                                                                                                                                                                                                                                                                                                                                                                                                                                                                                                                                                                                                                                                                                                                                                                                                                                                                                                                                                                             |
| Weight                           | 227 lb.                                                                 | 114 lb.                                                                                                                                                                                                                                                                                                                                                                                                                                                                                                                                                                                                                                                                                                                                                                                                                                                                                                                                                                                                                                                                                                                                                                                                                                                                                                                                                                                                                                                                                                                                                                                                                                                                                                                                                                                                                                                                                                                                                                                                                                                                                                                        |
| Electrical Connection (Standard) | 2 AC (2-pole) 208V-240V 60Hz                                            | 2 AC (2-pole) 208V-240V 60Hz                                                                                                                                                                                                                                                                                                                                                                                                                                                                                                                                                                                                                                                                                                                                                                                                                                                                                                                                                                                                                                                                                                                                                                                                                                                                                                                                                                                                                                                                                                                                                                                                                                                                                                                                                                                                                                                                                                                                                                                                                                                                                                   |
| Fuse Rating (Standard)           | 2-pole 30 A                                                             | 2-pole 30 A                                                                                                                                                                                                                                                                                                                                                                                                                                                                                                                                                                                                                                                                                                                                                                                                                                                                                                                                                                                                                                                                                                                                                                                                                                                                                                                                                                                                                                                                                                                                                                                                                                                                                                                                                                                                                                                                                                                                                                                                                                                                                                                    |
| Plug Type                        | NEMA L6-30                                                              | NEMA L6-30                                                                                                                                                                                                                                                                                                                                                                                                                                                                                                                                                                                                                                                                                                                                                                                                                                                                                                                                                                                                                                                                                                                                                                                                                                                                                                                                                                                                                                                                                                                                                                                                                                                                                                                                                                                                                                                                                                                                                                                                                                                                                                                     |
| Total Rated Load                 | 4.0-5.2 kW                                                              | 3.7 kW                                                                                                                                                                                                                                                                                                                                                                                                                                                                                                                                                                                                                                                                                                                                                                                                                                                                                                                                                                                                                                                                                                                                                                                                                                                                                                                                                                                                                                                                                                                                                                                                                                                                                                                                                                                                                                                                                                                                                                                                                                                                                                                         |
| Cold Water Connection            | 1 x cold water $\frac{1}{2}$ " hose with $\frac{3}{4}$ " threaded union | -                                                                                                                                                                                                                                                                                                                                                                                                                                                                                                                                                                                                                                                                                                                                                                                                                                                                                                                                                                                                                                                                                                                                                                                                                                                                                                                                                                                                                                                                                                                                                                                                                                                                                                                                                                                                                                                                                                                                                                                                                                                                                                                              |
| Hot Water Connection             | 1 x hot water $\frac{1}{2}$ hose with $\frac{3}{4}$ " threaded union    | -                                                                                                                                                                                                                                                                                                                                                                                                                                                                                                                                                                                                                                                                                                                                                                                                                                                                                                                                                                                                                                                                                                                                                                                                                                                                                                                                                                                                                                                                                                                                                                                                                                                                                                                                                                                                                                                                                                                                                                                                                                                                                                                              |
| Drainage Options                 | Sink, floor drain, or stand pipe                                        | Sink, floor drain, or stand pipe                                                                                                                                                                                                                                                                                                                                                                                                                                                                                                                                                                                                                                                                                                                                                                                                                                                                                                                                                                                                                                                                                                                                                                                                                                                                                                                                                                                                                                                                                                                                                                                                                                                                                                                                                                                                                                                                                                                                                                                                                                                                                               |
| Vent Diameter                    | -                                                                       | Ventless                                                                                                                                                                                                                                                                                                                                                                                                                                                                                                                                                                                                                                                                                                                                                                                                                                                                                                                                                                                                                                                                                                                                                                                                                                                                                                                                                                                                                                                                                                                                                                                                                                                                                                                                                                                                                                                                                                                                                                                                                                                                                                                       |