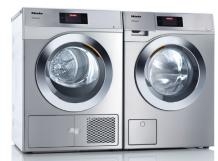

# The New Little Giants Washer & Dryer System

Miele Professional. Immer Besser.

### 40 Years of unmatched quality.

Miele's all-new Little Giants laundry system is the perfect solution for those who require a little more than just a laundry machine. The larger drum size now fits up to 18 lbs. capacity, matched with faster cycle times means that you can get more done in less time! Now featuring a button-free interface, the touch screen helps you to easily navigate and select the perfect wash program. As always, the Little Giants system provides a superior hygienic clean. In addition, the patented Honeycomb<sup>TM</sup> Drum cradles garments and fabrics while washing, ensuring a gentle and thorough clean.

## Little Giants Washer at a glance:

- M Touch Flex user interface (no buttons or dials) NEW
- 73 I drum size (18 lb. capacity) NEW
- 49 minute Express cycle (with HW connect) NEW
- 50+ programs; 5 customizeable NEW
- High temperature disinfection programs (up to 200°F)
- High spin speed G Force up to 704 g NEW
- Cap Dosing NEW
- Miele@Mobile Wifi Connect NEW
- Bearing designed for 30,000 operating hours
- Stackable or Side-by-Side configuration
- 96 hour delay start NEW

### Little Giants Dryer at a glance:

- M Touch Flex user interface (no buttons or dials) NEW
- Heatpump dryer technology NEW
- 130 I drum size (18 lb. capacity) NEW
- 35 customizable programs; 5 customizeable NEW
- Dryer rated Energy Star Most Efficient NEW
- FragranceDos capable NEW
- Miele@Mobile Wifi Connect NEW
- Dryer featuring 4D filtration system NEW
- Stackable or Side-by-Side configuration

# The New Little Giants Washer & Dryer System

Miele Professional. Immer Besser.

|                                  | 000000                                                                  | The second secon |
|----------------------------------|-------------------------------------------------------------------------|--------------------------------------------------------------------------------------------------------------------------------------------------------------------------------------------------------------------------------------------------------------------------------------------------------------------------------------------------------------------------------------------------------------------------------------------------------------------------------------------------------------------------------------------------------------------------------------------------------------------------------------------------------------------------------------------------------------------------------------------------------------------------------------------------------------------------------------------------------------------------------------------------------------------------------------------------------------------------------------------------------------------------------------------------------------------------------------------------------------------------------------------------------------------------------------------------------------------------------------------------------------------------------------------------------------------------------------------------------------------------------------------------------------------------------------------------------------------------------------------------------------------------------------------------------------------------------------------------------------------------------------------------------------------------------------------------------------------------------------------------------------------------------------------------------------------------------------------------------------------------------------------------------------------------------------------------------------------------------------------------------------------------------------------------------------------------------------------------------------------------------|
| Machine                          | Washer PWM 908                                                          | Dryer PDR 908                                                                                                                                                                                                                                                                                                                                                                                                                                                                                                                                                                                                                                                                                                                                                                                                                                                                                                                                                                                                                                                                                                                                                                                                                                                                                                                                                                                                                                                                                                                                                                                                                                                                                                                                                                                                                                                                                                                                                                                                                                                                                                                  |
| Application Area                 | Residential and Industrial                                              | Residential and Industrial                                                                                                                                                                                                                                                                                                                                                                                                                                                                                                                                                                                                                                                                                                                                                                                                                                                                                                                                                                                                                                                                                                                                                                                                                                                                                                                                                                                                                                                                                                                                                                                                                                                                                                                                                                                                                                                                                                                                                                                                                                                                                                     |
| Load Capacity                    | 18 lb.                                                                  | 18 lb.                                                                                                                                                                                                                                                                                                                                                                                                                                                                                                                                                                                                                                                                                                                                                                                                                                                                                                                                                                                                                                                                                                                                                                                                                                                                                                                                                                                                                                                                                                                                                                                                                                                                                                                                                                                                                                                                                                                                                                                                                                                                                                                         |
| Machine Exterior                 | Stainless Steel or Lotus White                                          | Stainless Steel or Lotus White                                                                                                                                                                                                                                                                                                                                                                                                                                                                                                                                                                                                                                                                                                                                                                                                                                                                                                                                                                                                                                                                                                                                                                                                                                                                                                                                                                                                                                                                                                                                                                                                                                                                                                                                                                                                                                                                                                                                                                                                                                                                                                 |
| Machine Dimensions               | 33.5"H x 23.8" W x 28.25" D                                             | 33.5"H x 23.8" W x 28.25" D                                                                                                                                                                                                                                                                                                                                                                                                                                                                                                                                                                                                                                                                                                                                                                                                                                                                                                                                                                                                                                                                                                                                                                                                                                                                                                                                                                                                                                                                                                                                                                                                                                                                                                                                                                                                                                                                                                                                                                                                                                                                                                    |
| Drum Volume                      | 19 gallon / 73 liter                                                    | 34 gallon / 130 liter                                                                                                                                                                                                                                                                                                                                                                                                                                                                                                                                                                                                                                                                                                                                                                                                                                                                                                                                                                                                                                                                                                                                                                                                                                                                                                                                                                                                                                                                                                                                                                                                                                                                                                                                                                                                                                                                                                                                                                                                                                                                                                          |
| Spin Speed                       | 1500 rpm                                                                | -                                                                                                                                                                                                                                                                                                                                                                                                                                                                                                                                                                                                                                                                                                                                                                                                                                                                                                                                                                                                                                                                                                                                                                                                                                                                                                                                                                                                                                                                                                                                                                                                                                                                                                                                                                                                                                                                                                                                                                                                                                                                                                                              |
| G Force                          | 704                                                                     | -                                                                                                                                                                                                                                                                                                                                                                                                                                                                                                                                                                                                                                                                                                                                                                                                                                                                                                                                                                                                                                                                                                                                                                                                                                                                                                                                                                                                                                                                                                                                                                                                                                                                                                                                                                                                                                                                                                                                                                                                                                                                                                                              |
| Languages                        | 32                                                                      | 32                                                                                                                                                                                                                                                                                                                                                                                                                                                                                                                                                                                                                                                                                                                                                                                                                                                                                                                                                                                                                                                                                                                                                                                                                                                                                                                                                                                                                                                                                                                                                                                                                                                                                                                                                                                                                                                                                                                                                                                                                                                                                                                             |
| Weight                           | 227 lb.                                                                 | 114 lb.                                                                                                                                                                                                                                                                                                                                                                                                                                                                                                                                                                                                                                                                                                                                                                                                                                                                                                                                                                                                                                                                                                                                                                                                                                                                                                                                                                                                                                                                                                                                                                                                                                                                                                                                                                                                                                                                                                                                                                                                                                                                                                                        |
| Electrical Connection (Standard) | 2 AC (2-pole) 208V-240V 60Hz                                            | 2 AC (2-pole) 208V-240V 60Hz                                                                                                                                                                                                                                                                                                                                                                                                                                                                                                                                                                                                                                                                                                                                                                                                                                                                                                                                                                                                                                                                                                                                                                                                                                                                                                                                                                                                                                                                                                                                                                                                                                                                                                                                                                                                                                                                                                                                                                                                                                                                                                   |
| Fuse Rating (Standard)           | 2-pole 30 A                                                             | 2-pole 30 A                                                                                                                                                                                                                                                                                                                                                                                                                                                                                                                                                                                                                                                                                                                                                                                                                                                                                                                                                                                                                                                                                                                                                                                                                                                                                                                                                                                                                                                                                                                                                                                                                                                                                                                                                                                                                                                                                                                                                                                                                                                                                                                    |
| Plug Type                        | NEMA L6-30                                                              | NEMA L6-30                                                                                                                                                                                                                                                                                                                                                                                                                                                                                                                                                                                                                                                                                                                                                                                                                                                                                                                                                                                                                                                                                                                                                                                                                                                                                                                                                                                                                                                                                                                                                                                                                                                                                                                                                                                                                                                                                                                                                                                                                                                                                                                     |
| Total Rated Load                 | 4.0-5.2 kW                                                              | 3.7 kW                                                                                                                                                                                                                                                                                                                                                                                                                                                                                                                                                                                                                                                                                                                                                                                                                                                                                                                                                                                                                                                                                                                                                                                                                                                                                                                                                                                                                                                                                                                                                                                                                                                                                                                                                                                                                                                                                                                                                                                                                                                                                                                         |
| Cold Water Connection            | 1 x cold water $\frac{1}{2}$ " hose with $\frac{3}{4}$ " threaded union | -                                                                                                                                                                                                                                                                                                                                                                                                                                                                                                                                                                                                                                                                                                                                                                                                                                                                                                                                                                                                                                                                                                                                                                                                                                                                                                                                                                                                                                                                                                                                                                                                                                                                                                                                                                                                                                                                                                                                                                                                                                                                                                                              |
| Hot Water Connection             | 1 x hot water $\frac{1}{2}$ hose with $\frac{3}{4}$ " threaded union    | -                                                                                                                                                                                                                                                                                                                                                                                                                                                                                                                                                                                                                                                                                                                                                                                                                                                                                                                                                                                                                                                                                                                                                                                                                                                                                                                                                                                                                                                                                                                                                                                                                                                                                                                                                                                                                                                                                                                                                                                                                                                                                                                              |
| Drainage Options                 | Sink, floor drain, or stand pipe                                        | Sink, floor drain, or stand pipe                                                                                                                                                                                                                                                                                                                                                                                                                                                                                                                                                                                                                                                                                                                                                                                                                                                                                                                                                                                                                                                                                                                                                                                                                                                                                                                                                                                                                                                                                                                                                                                                                                                                                                                                                                                                                                                                                                                                                                                                                                                                                               |
| Vent Diameter                    | -                                                                       | Ventless                                                                                                                                                                                                                                                                                                                                                                                                                                                                                                                                                                                                                                                                                                                                                                                                                                                                                                                                                                                                                                                                                                                                                                                                                                                                                                                                                                                                                                                                                                                                                                                                                                                                                                                                                                                                                                                                                                                                                                                                                                                                                                                       |