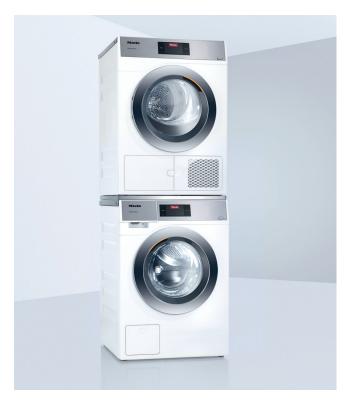

# The New Little Giants Washer & Dryer System

Miele Professional. Immer Besser.

### 40 Years of unmatched quality.

Miele's all-new Little Giants laundry system is the perfect solution for those who require a little more than just a laundry machine. The larger drum size now fits up to 18 lbs. capacity, matched with faster cycle times means that you can get more done in less time! Now featuring a button-free interface, the touch screen helps you to easily navigate and select the perfect wash program. As always, the Little Giants system provides a superior hygienic clean. In addition, the patented Honeycomb<sup>TM</sup> Drum cradles garments and fabrics while washing, ensuring a gentle and thorough clean.

## Little Giants Washer at a glance:

- M Touch Flex user interface (no buttons or dials) NEW
- 73 I drum size (18 lb. capacity) NEW
- 49 minute Express cycle (with HW connect) NEW
- 50+ programs; 5 customizeable NEW
- High temperature disinfection programs (up to 200°F)
- High spin speed G Force up to 704 g NEW
- Cap Dosing NEW
- Miele@Mobile Wifi Connect NEW
- Bearing designed for 30,000 operating hours
- Stackable or Side-by-Side configuration
- 96 hour delay start NEW

### Little Giants Dryer at a glance:

- M Touch Flex user interface (no buttons or dials) NEW
- Heatpump dryer technology NEW
- 130 I drum size (18 lb. capacity) NEW
- 35 customizable programs; 5 customizeable NEW
- Dryer rated Energy Star Most Efficient NEW
- FragranceDos capable NEW
- Miele@Mobile Wifi Connect NEW
- Dryer featuring 4D filtration system NEW
- Stackable or Side-by-Side configuration