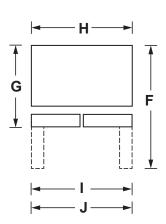

#### **Product Technical Illustration**

| Overall Height (in.) A                   | 71-3/16  |
|------------------------------------------|----------|
| Height to Top of Case (in.) B            | 70-11/16 |
| Height to Mid-Freezer (in.) C            | 32-5/16  |
| Case Depth Without Door (in.) <b>D</b>   | 22-1/2   |
| Depth Without Door Handle (in.) E        | 26-3/16  |
| Depth With Door Open 90 Degrees (in.) F  | 39-7/8   |
| Overall Depth (in.) G                    | 26-3/16  |
| Overall Width (in.) H                    | 32-13/16 |
| Width w/Door Open 90 Less Handle (in.) I | 34-7/8   |
| Width w/Door Open 90 Inc. Handle (in.) J | 34-7/8   |