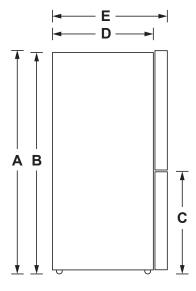

#### **Product Technical Illustration**

| Overall Height (in.) A                   | 71-3/16  |
|------------------------------------------|----------|
| Height to Top of Case (in.) B            | 70-11/16 |
| Height to Mid-Freezer (in.) C            | 32-5/16  |
| Case Depth Without Door (in.) <b>D</b>   | 22-1/2   |
| Depth Without Door Handle (in.) E        | 26-3/16  |
| Depth With Door Open 90 Degrees (in.) F  | 39-7/8   |
| Overall Depth (in.) G                    | 26-3/16  |
| Overall Width (in.) H                    | 32-13/16 |
| Width w/Door Open 90 Less Handle (in.) I | 34-7/8   |
| Width w/Door Open 90 Inc. Handle (in.) J | 34-7/8   |