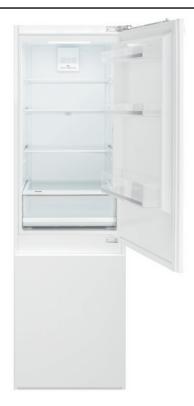

### REFRIGERATOR 24" BOTTOM MOUNT INTEGRATED PANEL READY

Optimized airflow design keeps temperature constant and even throughout entire refrigerator

Total No-Frost system: automated defrosting of evaporator ensures food stays always fresh

Full-width humidity-controlled crisper

Electronic touch interface with user-friendly controls for Temperature

LED lighting

Panel ready door, reversible for left or right swing installation with sliding hinge panel mounting system.

| PRODUCT FEATURES                |                                                                           |
|---------------------------------|---------------------------------------------------------------------------|
| Style                           | Panel ready bottom mount                                                  |
| Interior finish                 | White                                                                     |
| User interface                  | Touch control on interior side wall                                       |
| Lighting                        | LED on top                                                                |
| Refrigerator shelves            | 3 full-width                                                              |
| Refrigerator crisper            | 1 full-width with slider to store fruit and vegetables                    |
| Added storage space             | Full-width and depth storage space under crisper                          |
| Door storage                    | 3 bins                                                                    |
| Freezer drawers                 | 3                                                                         |
| Ice maker                       | N/A                                                                       |
| INTERIOR CAPACITY               |                                                                           |
| Total volume                    | 8.8 cu.ft                                                                 |
| Refrigerator                    | 6.4 cu.ft                                                                 |
| Freezer                         | 2.4 cu.ft                                                                 |
| TECHNICAL SPECIFICATIONS        |                                                                           |
| Voltage, Frequency, Amps        | 115V/60Hz - 0.8 Amps 85W                                                  |
| Power connection                | 125V 3-prong plug 67" cord                                                |
| Certification                   | UL / CEC / DOE                                                            |
| Energy Star                     | Yes                                                                       |
| Warranty                        | 2 years parts & labor                                                     |
| Packaging dimensions and weight | W 22.8"<br>H 74" D 23"<br>Net Weight 157.63 lbs<br>Gross Weight 144.4 lbs |