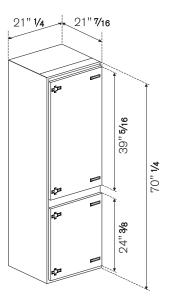

#### **CABINET PANELS**

The max weight for the cabinet panels is 66 lbs (30kilos) per panel. Do not exceed this maximum weight