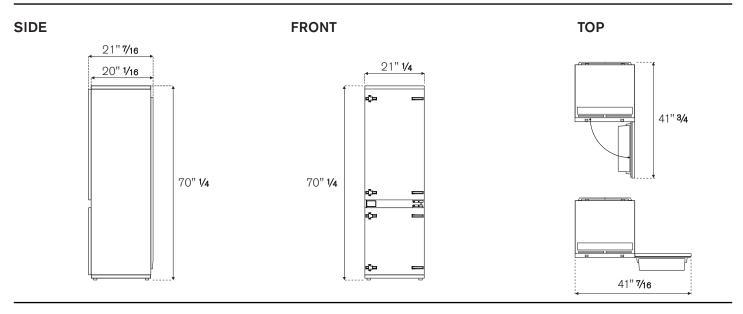

## REF24PR

### REFRIGERATOR 24" BOTTOM MOUNT INTEGRATED PANEL READY

#### **CUTOUT DIMENSIONS**

The refrigerator is installed on the cabinet base shelf and not on the kitchen floor.