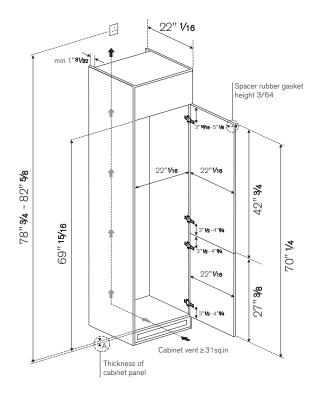

#### **CUTOUT DIMENSIONS**

The refrigerator is installed on the cabinet base shelf and not on the kitchen floor.