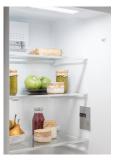

Full-width humidity-controlled crisper

Electronic touch interface with user-friendly controls for Temperature

LED lighting

Panel ready door, reversible for left or right swing installation with sliding hinge panel mounting system.

| PRODUCT FEATURES                |                                                                           |
|---------------------------------|---------------------------------------------------------------------------|
| Style                           | Panel ready bottom mount                                                  |
| Interior finish                 | White                                                                     |
| User interface                  | Touch control on interior side wall                                       |
| Lighting                        | LED on top                                                                |
| Refrigerator shelves            | 3 full-width                                                              |
| Refrigerator crisper            | 1 full-width with slider to store fruit and vegetables                    |
| Added storage space             | Full-width and depth storage space under crisper                          |
| Door storage                    | 3 bins                                                                    |
| Freezer drawers                 | 3                                                                         |
| Ice maker                       | N/A                                                                       |
| INTERIOR CAPACITY               |                                                                           |
| Total volume                    | 8.8 cu.ft                                                                 |
| Refrigerator                    | 6.4 cu.ft                                                                 |
| Freezer                         | 2.4 cu.ft                                                                 |
| TECHNICAL SPECIFICATIONS        |                                                                           |
| Voltage, Frequency, Amps        | 115V/60Hz - 0.8 Amps 85W                                                  |
| Power connection                | 125V 3-prong plug 67" cord                                                |
| Certification                   | UL / CEC / DOE                                                            |
| Energy Star                     | Yes                                                                       |
| Warranty                        | 2 years parts & labor                                                     |
| Packaging dimensions and weight | W 22.8"<br>H 74" D 23"<br>Net Weight 157.63 lbs<br>Gross Weight 144.4 lbs |