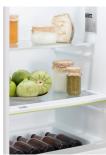

Full-width humidity-controlled crisper

Electronic touch interface with user-friendly controls for Temperature

LED lighting

Panel ready door, reversible for left or right swing installation with sliding hinge panel mounting system.

| PRODUCT FEATURES                |                                                                           |
|---------------------------------|---------------------------------------------------------------------------|
| Style                           | Panel ready bottom mount                                                  |
| Interior finish                 | White                                                                     |
| User interface                  | Touch control on interior side wall                                       |
| Lighting                        | LED on top                                                                |
| Refrigerator shelves            | 3 full-width                                                              |
| Refrigerator crisper            | 1 full-width with slider to store fruit and vegetables                    |
| Added storage space             | Full-width and depth storage space under crisper                          |
| Door storage                    | 3 bins                                                                    |
| Freezer drawers                 | 3                                                                         |
| Ice maker                       | N/A                                                                       |
| INTERIOR CAPACITY               |                                                                           |
| Total volume                    | 8.8 cu.ft                                                                 |
| Refrigerator                    | 6.4 cu.ft                                                                 |
| Freezer                         | 2.4 cu.ft                                                                 |
| TECHNICAL SPECIFICATIONS        |                                                                           |
| Voltage, Frequency, Amps        | 115V/60Hz - 0.8 Amps 85W                                                  |
| Power connection                | 125V 3-prong plug 67" cord                                                |
| Certification                   | UL / CEC / DOE                                                            |
| Energy Star                     | Yes                                                                       |
| Warranty                        | 2 years parts & labor                                                     |
| Packaging dimensions and weight | W 22.8"<br>H 74" D 23"<br>Net Weight 157.63 lbs<br>Gross Weight 144.4 lbs |