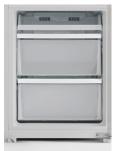

| PRODUCT FEATURES                |                                                                           |
|---------------------------------|---------------------------------------------------------------------------|
| Style                           | Panel ready bottom mount                                                  |
| Interior finish                 | White                                                                     |
| User interface                  | Touch control on interior side wall                                       |
| Lighting                        | LED on top                                                                |
| Refrigerator shelves            | 3 full-width                                                              |
| Refrigerator crisper            | 1 full-width with slider to store fruit and vegetables                    |
| Added storage space             | Full-width and depth storage space under crisper                          |
| Door storage                    | 3 bins                                                                    |
| Freezer drawers                 | 3                                                                         |
| Ice maker                       | N/A                                                                       |
| INTERIOR CAPACITY               |                                                                           |
| Total volume                    | 8.8 cu.ft                                                                 |
| Refrigerator                    | 6.4 cu.ft                                                                 |
| Freezer                         | 2.4 cu.ft                                                                 |
| TECHNICAL SPECIFICATIONS        |                                                                           |
| Voltage, Frequency, Amps        | 115V/60Hz - 0.8 Amps 85W                                                  |
| Power connection                | 125V 3-prong plug 67" cord                                                |
| Certification                   | UL / CEC / DOE                                                            |
| Energy Star                     | Yes                                                                       |
| Warranty                        | 2 years parts & labor                                                     |
| Packaging dimensions and weight | W 22.8"<br>H 74" D 23"<br>Net Weight 157.63 lbs<br>Gross Weight 144.4 lbs |