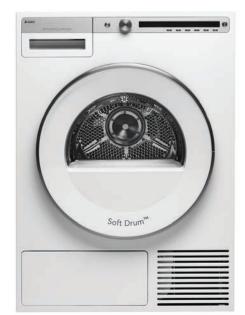

#### LOGIC SERIES T411HSW

### **FEATURES**

Heavy-duty construction

Large-capacity stainless steel drum

Butterfly™ drying system

Soft Drum™ technology

LCD display

Interior light

Quiet operation - 65 dB(A)

Auto program

Remaining time and program end indicator

Stacked or side by side installation

Stack kit included