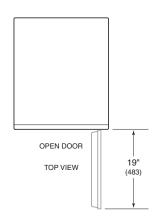

### PRODUCT SPECIFICATIONS

| White              | T411HSW                                                                                                   |
|--------------------|-----------------------------------------------------------------------------------------------------------|
| Dimensions         | 23 <sup>1</sup> / <sub>2</sub> "W x 33 <sup>1</sup> / <sub>2</sub> "H x 28 <sup>1</sup> / <sub>8</sub> "D |
| Door Clearance     | 19"                                                                                                       |
| Door Swing         | Right-Hinge                                                                                               |
| Weight             | 140 lb                                                                                                    |
| Drum Capacity      | 5.1 cu ft                                                                                                 |
| Electrical Supply  | 240/208 VAC, 60 Hz                                                                                        |
| Electrical Service | 30 amp circuit                                                                                            |
| Receptacle         | NEMA 14-30R grounding-type                                                                                |
|                    |                                                                                                           |

### DIMENSIONS