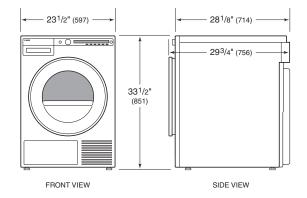

### PRODUCT SPECIFICATIONS

| White              | T411HSW                                                                                                   |
|--------------------|-----------------------------------------------------------------------------------------------------------|
| Dimensions         | 23 <sup>1</sup> / <sub>2</sub> "W x 33 <sup>1</sup> / <sub>2</sub> "H x 28 <sup>1</sup> / <sub>8</sub> "D |
| Door Clearance     | 19"                                                                                                       |
| Door Swing         | Right-Hinge                                                                                               |
| Weight             | 140 lb                                                                                                    |
| Drum Capacity      | 5.1 cu ft                                                                                                 |
| Electrical Supply  | 240/208 VAC, 60 Hz                                                                                        |
| Electrical Service | 30 amp circuit                                                                                            |
| Receptacle         | NEMA 14-30R grounding-type                                                                                |
|                    |                                                                                                           |

### DIMENSIONS