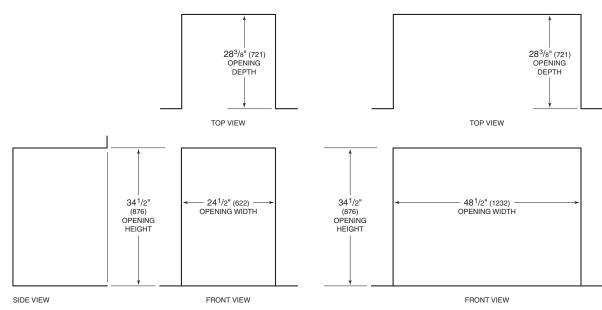

### PRODUCT SPECIFICATIONS

| White              | T411HSW                                                                                                   |
|--------------------|-----------------------------------------------------------------------------------------------------------|
| Dimensions         | 23 <sup>1</sup> / <sub>2</sub> "W x 33 <sup>1</sup> / <sub>2</sub> "H x 28 <sup>1</sup> / <sub>8</sub> "D |
| Door Clearance     | 19"                                                                                                       |
| Door Swing         | Right-Hinge                                                                                               |
| Weight             | 140 lb                                                                                                    |
| Drum Capacity      | 5.1 cu ft                                                                                                 |
| Electrical Supply  | 240/208 VAC, 60 Hz                                                                                        |
| Electrical Service | 30 amp circuit                                                                                            |
| Receptacle         | NEMA 14-30R grounding-type                                                                                |
|                    |                                                                                                           |

### DIMENSIONS