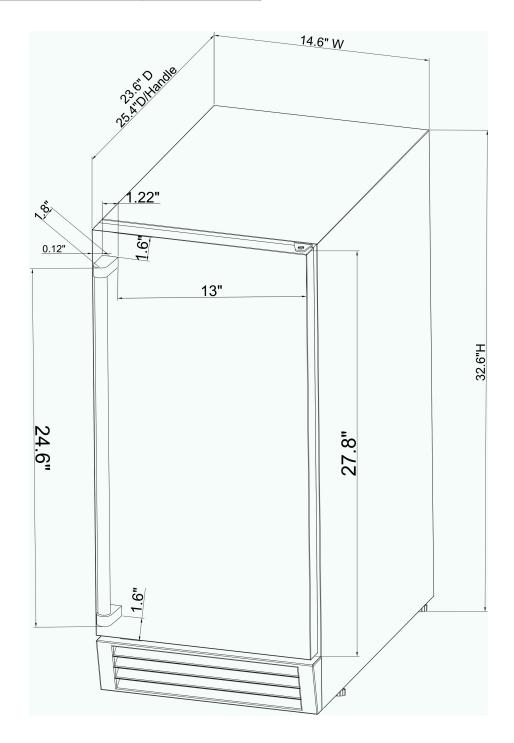

# + Energy Star Certified

Energy Star and UL certified.

**WARRANTY: TWO YEAR PARTS AND LABOR** 

| PRODUCT DIMENSIONS          |              |  |
|-----------------------------|--------------|--|
| Product Width               | 14 9/16"     |  |
| Product Depth               | 23 5/16"     |  |
| Product Depth with Handles  | 25"          |  |
| Product Height              | 32 11/16"    |  |
| Cut-Out Left to Right Width | min. 15 1/8" |  |
| Cut-Out Front to Back Depth | min. 25"     |  |
| Cut-Out Height              | min. 33"     |  |