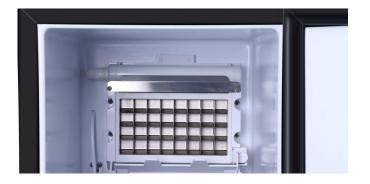

## + Steady Production

Makes up to 50 lb. of ice cubes every 24 hours for a steady supply of ice.

#### Ample Storage

Large-capacity bin stores up to 25 lbs. of cube-shaped ice.