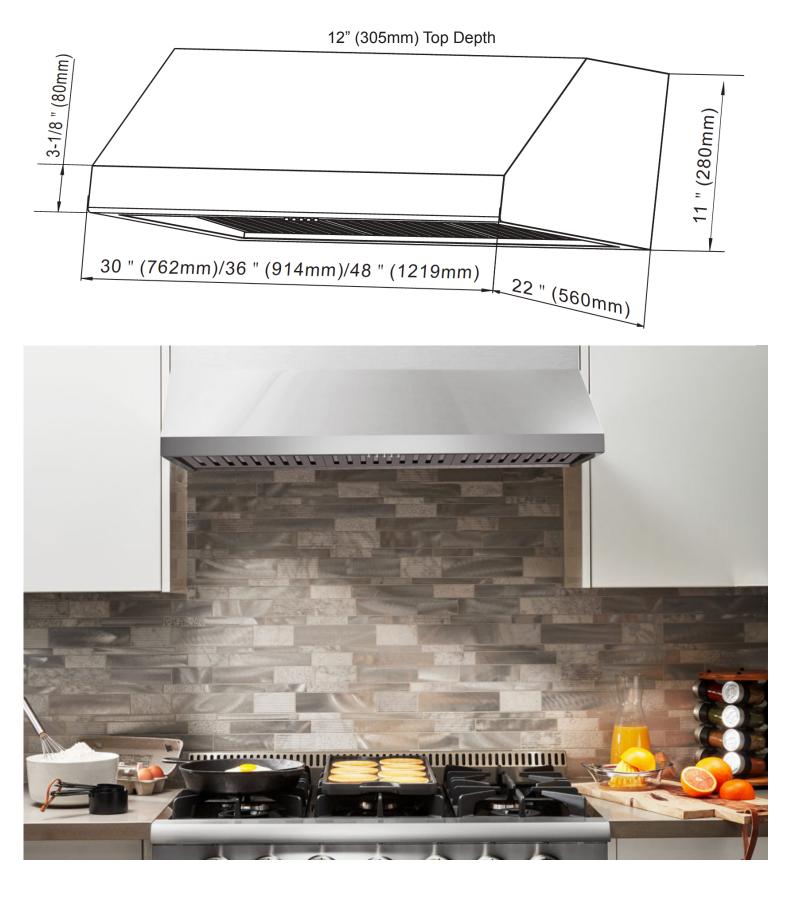

| PRODUCT DIMENSIONS   |            |  |
|----------------------|------------|--|
| Range Hood Size (in) | 36         |  |
| Product Width (in)   | 36         |  |
| Product Depth (in)   | 22         |  |
| Product Height (in)  | 11         |  |
| Duct Size (in)       | Diameter:7 |  |
| Duct Shape           | Round      |  |
| Gross Weight (lb.)   | 74         |  |