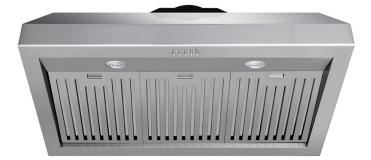

## **FEATURES & BENEFITS**

- Powerful Suction 1,000 CFM of suction handles the odors, smoke and steam from multiple pots, pans and burners
- + LED Lighting Two 3.5-watt LED lights to illuminate your cooking area and save energy
- Quiet Operation at High Speed Quiet operation keeps noise level at a maximum 67 decibels. Low speed: 530 CFM (50 dB); Medium speed: 700 CFM (59 dB); High speed: 1000 CFM (67 dB)
- Convertible Vent out or recirculating (ductless) option with carbon filters (not included)
- Commercial-style Baffle Filter Large, commercial-style 430 grade stainless steel baffle filter maximizes air flow and grease filtering while the hood is in operation
- Push Button Controls Easy-to-operate push button controls for power, fan and light
- 7-inch Round Duct Vent 7-inch round duct vent for better ventilation performance and efficiency
- + Stainless Steel Finish Stainless steel finish offers modern design aesthetic and is built to withstand high heat, grease, oil and steam

| TECHNICAL DETAILS |                                                 |  |
|-------------------|-------------------------------------------------|--|
| Lighting          | LED light x 2                                   |  |
| Power             | 120V                                            |  |
| Frequency         | 60HZ                                            |  |
| Amperage          | 5A                                              |  |
| Filter type       | 430SS Baffle filter                             |  |
| Blower type       | Internal                                        |  |
| Control type      | Button, no auto shut off No<br>delayed shut off |  |
| Accessories       | RHDC3656 (hood duct cover) –<br>sold separately |  |
| Fan Speeds        | 2000r/min                                       |  |
| Color/Finish      | Stainless steel                                 |  |