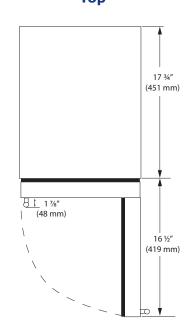

## **Cabinet Cut-Out**

## **Installation Notes**

- No additional clearance is needed for ventilation
- Do not obstruct front grille air flow