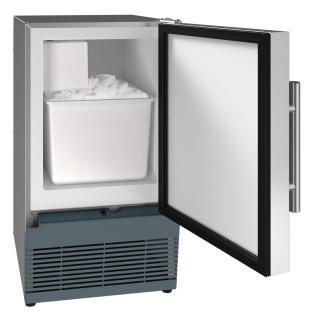

# ACR015 • 15" Crescent Ice Maker • ADA Collection

Stainless Solid

Black Solid

White Solid

# Crescent Cube:

# **Key Features**

- Makes crescent shaped cubes approx.  $^{1\!/\!2''}$  W x  $^{3\!/\!4''}$  H x 2  $^{1\!/\!4''}$  L
- Produces up to 25 lb of ice per day
- Stores 25 lb of ice
- On / off switch
- White interior