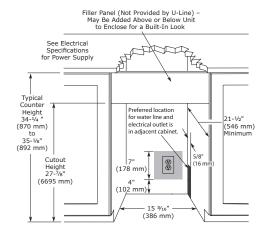

## **Cabinet Cut-Out**

## **Installation Notes**

- No additional clearance is needed for ventilation
- Do not obstruct front grille air flow