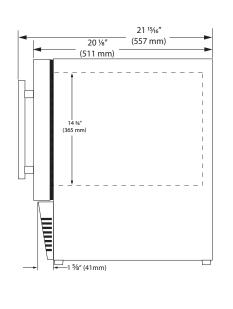

## Side

Тор

Back

# Specifications

| Model                      | ACR015                         |  |
|----------------------------|--------------------------------|--|
| Amps: Running              | 2.5                            |  |
| Control Type               | On/Off Switch                  |  |
| Defrost Type               | Manual                         |  |
| Dimensions: Product Depth  | 20 ³/32" / 509 mm              |  |
| Dimensions: Product Height | 27 ¼" / 629 mm                 |  |
| Dimensions: Product Width  | 14 <sup>1</sup> 3/16" / 376 mm |  |
| ENERGY STAR                | N/A                            |  |
| Ice Production Per Day     | 25 lb                          |  |
| Product Weight: Max        | 67 lb                          |  |
| Refrigerant Type           | R600a                          |  |