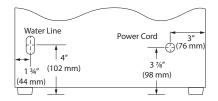

# Accessories

| Model          | Description                   | Finish | Shipping Weight |
|----------------|-------------------------------|--------|-----------------|
| ULAWATERHOOKUP | Braided Water Supply Line Kit | N/A    | 2 lb            |

## **Installation Notes**

- No additional clearance is needed for ventilation
- Do not obstruct front grille air flow