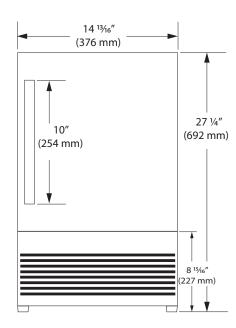

#### Front

# Specifications

| Model                      | ACR015                         |  |
|----------------------------|--------------------------------|--|
| Amps: Running              | 2.5                            |  |
| Control Type               | On/Off Switch                  |  |
| Defrost Type               | Manual                         |  |
| Dimensions: Product Depth  | 20 ³/32" / 509 mm              |  |
| Dimensions: Product Height | 27 ¼" / 629 mm                 |  |
| Dimensions: Product Width  | 14 <sup>1</sup> 3/16" / 376 mm |  |
| ENERGY STAR                | N/A                            |  |
| Ice Production Per Day     | 25 lb                          |  |
| Product Weight: Max        | 67 lb                          |  |
| Refrigerant Type           | R600a                          |  |