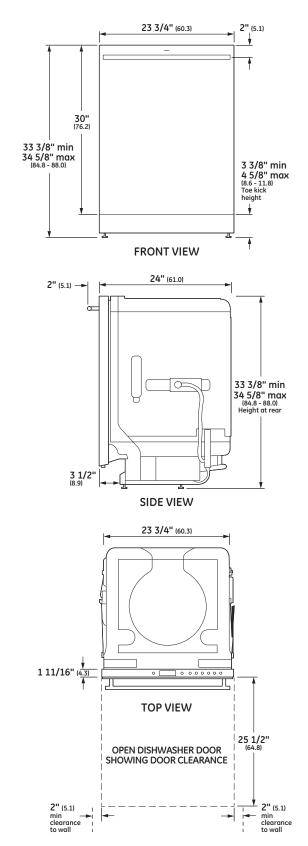

#### **SPECIFICATIONS**

| Overall Width                  | 23 3/4" (60.3 cm)                              |
|--------------------------------|------------------------------------------------|
| Overall Height                 | 33 3/8" (84.8 cm) Min<br>34 5/8" (88.0 cm) Max |
| Overall Depth                  | 24" (61 cm)                                    |
| Door Clearance                 | 25 1/2" (64.8 cm)                              |
| Overall Dishwasher<br>Capacity | 16 Place Settings                              |
| Minimum Cabinet<br>Width       | 24" (61 cm)                                    |
| Minimum Cabinet<br>Depth       | 24" (61 cm)                                    |
| Cutout Width                   | 24" (61 cm)                                    |
| Cutout Height                  | 33 1/2" (85.1 cm) Min<br>34 3/4" (88.3 cm) Max |
| Electrical<br>Requirements     | 10.2 A                                         |
| Hose Length                    | No more than<br>12' (3.7 m)                    |
| Voltz/Hertz/Amps               | 115 V, 60 Hz,<br>15 or 20 amp circuit          |
| Shipping Weight                | 139 lb (63 kg)                                 |
|                                |                                                |

## OVERALL DIMENSIONS

ELEVATE EVERYTHING

MONOGRAM

Dimensions in parentheses are in centimeters unless otherwise noted.