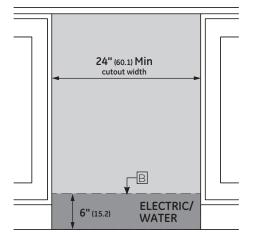

# INSTALLATION

INSTALLATION CUTOUT FRONT VIEW

# NOTES

- A The dishwasher drain hose must be no more than 12 feet in length for proper drainage.
- Electrical connections are at the right front of the dishwasher and water connections are on the left. The hot water line should extend forward 30" to 40" from the rear wall. The electrical must extend forward at least 24" to reach the junction box.
- C To prevent siphoning, an air gap or high drain loop must be used.