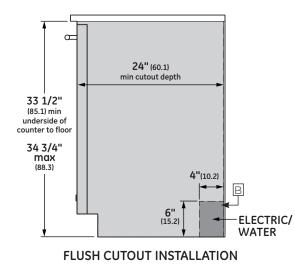

# INSTALLATION

INSTALLATION CUTOUT FRONT VIEW

# NOTES

- A The dishwasher drain hose must be no more than 12 feet in length for proper drainage.
- Electrical connections are at the right front of the dishwasher and water connections are on the left. The hot water line should extend forward 30" to 40" from the rear wall. The electrical must extend forward at least 24" to reach the junction box.
- C To prevent siphoning, an air gap or high drain loop must be used.