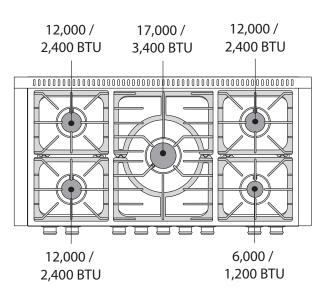

#### 5 BURNER COOKTOP

7 MULTIFUNCTION COOKING MODES

## FEATURES

- •9 Hi-Fi Style Infinite Controls turn with stereo-like grace
- Powerful 8-pass, 2300 watt Broiling Oven ready in 5 minutes
- Glide-out Broiler System with adjustable heights and extendable gliding tray spacious enough to cook six 6-oz steaks at once
- 5 sealed brass burners; one 17,000 BTU, three 12,000 BTU, one 6,000 BTU, with continuous cast iron grates easily slide pots and pans from burner to burner without spilling. All burners designed with thermocouple safety mechanism.
- 6 interlocking enamel finish cast iron grates x LP Conversion Kit included
- One extra-large 7-Mode Multifunction Convection Oven, one true European Convection Oven, Fan-Assisted Baking, Browning, Thaw-to-Serve, Convection Broiling, and Warming
- Over 6 cubic feet of oven space amongst 3 separate ovens maximize utility and reduce energy consumption
- The multifunction oven features 3 heavy-duty stainless steel shelves including a removable Telescopic shelf, while the second oven features 2 heavy-duty stainless steel shelves
- Easy clean technology with black vitreous enamel interior