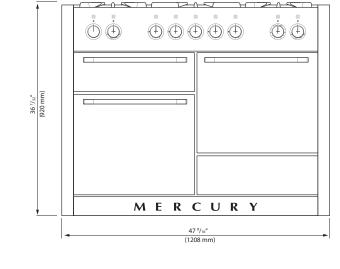

- Product Dimensions: 47 %16" W x 28 7/16" D x 36 7/32" H
- · Shipping weight (lbs): 439lbs (includes range, crate & pallet)

#### 5 BURNER COOKTOP

7 MULTIFUNCTION COOKING MODES

## FEATURES

- •9 Hi-Fi Style Infinite Controls turn with stereo-like grace
- Powerful 8-pass, 2300 watt Broiling Oven ready in 5 minutes
- Glide-out Broiler System with adjustable heights and extendable gliding tray spacious enough to cook six 6-oz steaks at once
- 5 sealed brass burners; one 17,000 BTU, three 12,000 BTU, one 6,000 BTU, with continuous cast iron grates easily slide pots and pans from burner to burner without spilling. All burners designed with thermocouple safety mechanism.
- 6 interlocking enamel finish cast iron grates x LP Conversion Kit included
- One extra-large 7-Mode Multifunction Convection Oven, one true European Convection Oven, Fan-Assisted Baking, Browning, Thaw-to-Serve, Convection Broiling, and Warming
- Over 6 cubic feet of oven space amongst 3 separate ovens maximize utility and reduce energy consumption
- The multifunction oven features 3 heavy-duty stainless steel shelves including a removable Telescopic shelf, while the second oven features 2 heavy-duty stainless steel shelves
- Easy clean technology with black vitreous enamel interior