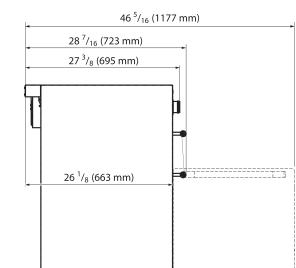

- Product Dimensions: 47 %16" W x 28 7/16" D x 36 7/32" H
- · Shipping weight (lbs): 439lbs (includes range, crate & pallet)