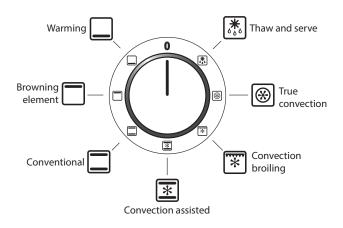

#### 5 BURNER COOKTOP

7 MULTIFUNCTION COOKING MODES

## FEATURES

- •9 Hi-Fi Style Infinite Controls turn with stereo-like grace
- Powerful 8-pass, 2300 watt Broiling Oven ready in 5 minutes
- Glide-out Broiler System with adjustable heights and extendable gliding tray spacious enough to cook six 6-oz steaks at once
- 5 sealed brass burners; one 17,000 BTU, three 12,000 BTU, one 6,000 BTU, with continuous cast iron grates easily slide pots and pans from burner to burner without spilling. All burners designed with thermocouple safety mechanism.
- 6 interlocking enamel finish cast iron grates x LP Conversion Kit included
- One extra-large 7-Mode Multifunction Convection Oven, one true European Convection Oven, Fan-Assisted Baking, Browning, Thaw-to-Serve, Convection Broiling, and Warming
- Over 6 cubic feet of oven space amongst 3 separate ovens maximize utility and reduce energy consumption
- The multifunction oven features 3 heavy-duty stainless steel shelves including a removable Telescopic shelf, while the second oven features 2 heavy-duty stainless steel shelves
- Easy clean technology with black vitreous enamel interior