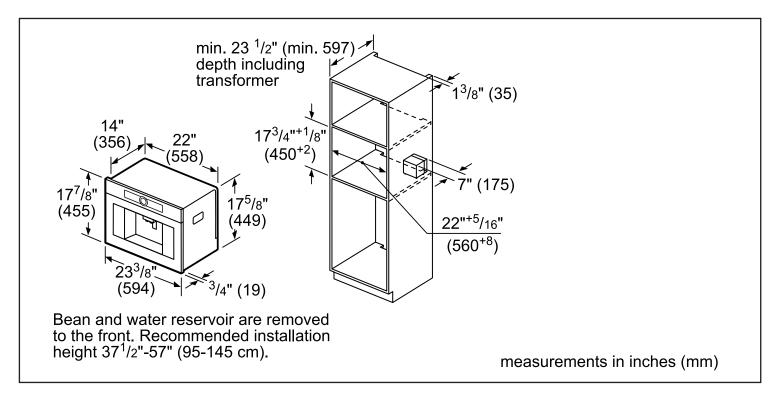

## **Installation Details**

For help and assistance with Bosch accessories please visit: www.bosch-eshop.com/eshop/bosch/us or call 1-800-944-2904 Mon-Fri 5am to 6pm PST Sat 6am to 3pm PST

Notes: All height, width and depth dimensions are shown in inches. BSH reserves the absolute and unrestricted right to change product materials and specifications, at any time, without notice. Consult the product's installation instructions for final dimensional data and other details prior to making cutout. Applicable product warranty can be found in accompanying product literature or you may contact your account manager for further details.