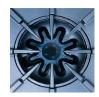

### **ULTRANOVA™** and Simmer Burners

Our cast iron porcelain-enameled ULTRANOVA<sup>TM</sup> top burners are the most versatile burners in the industry. The ULTRANOVA<sup>TM</sup> delivers an amazing 22,000 BTUs; a rapid boil or superior sauté is never a problem! When using our gentle 130°F simmer feature, delicate sauces and soups are made simple with superior temperature control and flame disbursement.