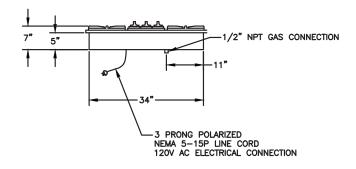

ast iron porcelain-enameled ULTRANOVA<sup>TM</sup> top burners are the most versatile burners in the industry. The ULTRANOVA<sup>TM</sup> delivers an amazing 22,000 BTUs; a rapid boil or superior sauté is never a problem! When using our gentle 130°F simmer feature, delicate sauces and soups are made simple with superior temperature control and flame disbursement.



#### **Full Motion Grates**

Bring sauce to a boil while stirring on a front burner, then slide it to the rear to simmer while you sauté up front! Our full motion grates allow you to easily reposition pots and pans from front to rear burners without lifting. The grates are also oversized to accommodate the largest stock pots and sauté pans.

# BLUESTAR COOKTOP SERIES - 30" & 36"

## **BlueStar Cooktop Configurations**











### **Accessories**

Wok Ring

### **Additional Products**

Ranges Indoor Charbroilers Warming Drawers Salamander Broiler Hoods Wall Ovens

## **Dealers**