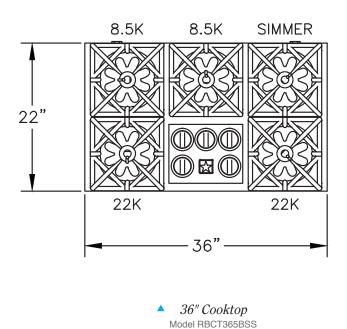

# BLUESTAR COOKTOP SERIES - 30" & 36"

△ 30" Cooktop Model RBCT304BSS

△ 36" Cooktop Model RBCT365BSS

With over 125 years of experience making cooking equipment, and as the leading manufacturer of high-performance commercial-style ranges for the home, it is no surprise that BlueStar<sup>TM</sup> makes the finest residential drop-in cooktops available. The unparalleled accuracy of gas surface cooking make this an unsurpassed addition to every cook's favorite room in the house. Heavy-duty construction combined with innovative features produce an appliance of uncompromising durability, functionality, and beauty that will be the focal point of your kitchen for years to come!

## **BlueStar Cooktop Configurations**