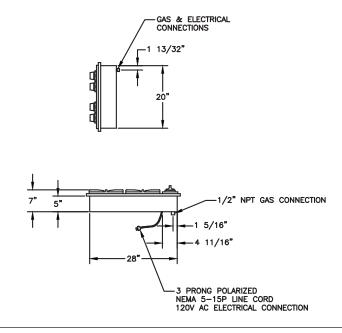

Our cast iron porcelain-enameled ULTRANOVA<sup>TM</sup> top burners are the most versatile burners in the industry. The ULTRANOVA<sup>TM</sup> delivers an amazing 22,000 BTUs; a rapid boil or superior sauté is never a problem! When using our gentle 130°F simmer feature, delicate sauces and soups are made simple with superior temperature control and flame disbursement.



#### **Full Motion Grates**

Bring sauce to a boil while stirring on a front burner, then slide it to the rear to simmer while you sauté up front! Our full motion grates allow you to easily reposition pots and pans from front to rear burners without lifting. The grates are also oversized to accommodate the largest stock pots and sauté pans.

# BLUESTAR COOKTOP SERIES - 30" & 36"

## **BlueStar Cooktop Configurations**











### **Accessories**

Wok Ring

### **Additional Products**

Ranges Indoor Charbroilers Warming Drawers Salamander Broiler Hoods Wall Ovens

## **Dealers**