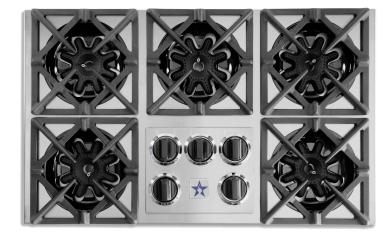

# BLUESTAR COOKTOP SERIES - 30" & 36"

△ 30" Cooktop Model RBCT304BSS

△ 36" Cooktop Model RBCT365BSS

With over 125 years of experience making cooking equipment, and as the leading manufacturer of high-performance commercial-style ranges for the home, it is no surprise that BlueStar<sup>TM</sup> makes the finest residential drop-in cooktops available. The unparalleled accuracy of gas surface cooking make this an unsurpassed addition to every cook's favorite room in the house. Heavy-duty construction combined with innovative features produce an appliance of uncompromising durability, functionality, and beauty that will be the focal point of your kitchen for years to come!

## **BlueStar Cooktop Configurations**