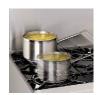

#### **Full Motion Grates**

Bring sauce to a boil while stirring on a front burner, then slide it to the rear to simmer while you sauté up front! Our full motion grates allow you to easily reposition pots and pans from front to rear burners without lifting. The grates are also oversized to accommodate the largest stock pots and sauté pans.