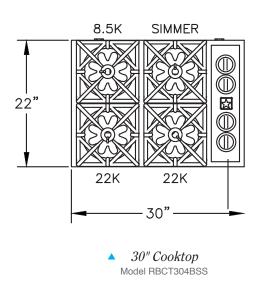

# BLUESTAR COOKTOP SERIES - 30" & 36"

△ 30" Cooktop Model RBCT304BSS

△ 36" Cooktop Model RBCT365BSS

With over 125 years of experience making cooking equipment, and as the leading manufacturer of high-performance commercial-style ranges for the home, it is no surprise that BlueStar<sup>TM</sup> makes the finest residential drop-in cooktops available. The unparalleled accuracy of gas surface cooking make this an unsurpassed addition to every cook's favorite room in the house. Heavy-duty construction combined with innovative features produce an appliance of uncompromising durability, functionality, and beauty that will be the focal point of your kitchen for years to come!

## **BlueStar Cooktop Configurations**