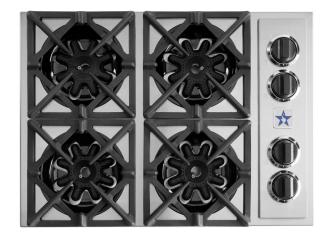

# BLUESTAR COOKTOP SERIES - 30" & 36"

△ 30" Cooktop Model RBCT304BSS

△ 36" Cooktop Model RBCT365BSS

With over 125 years of experience making cooking equipment, and as the leading manufacturer of high-performance commercial-style ranges for the home, it is no surprise that BlueStar<sup>TM</sup> makes the finest residential drop-in cooktops available. The unparalleled accuracy of gas surface cooking make this an unsurpassed addition to every cook's favorite room in the house. Heavy-duty construction combined with innovative features produce an appliance of uncompromising durability, functionality, and beauty that will be the focal point of your kitchen for years to come!

## **BlueStar Cooktop Configurations**