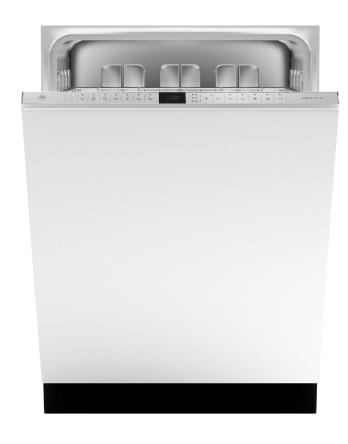

### **DISHWASHER 24" PANEL READY**

| PRODUCT FEATURES                |                                                      |
|---------------------------------|------------------------------------------------------|
| Style                           | Panel ready                                          |
| Interior finish                 | Stainless steel tub                                  |
| User interface                  | Concealed electronic touch interface                 |
| Sound insulation                | 49 db(A)                                             |
| Racks                           | 2                                                    |
| Place settings                  | 10                                                   |
| Wash cycles                     | 6 - Normal, Heavy, Glass, Quick, Rinse,<br>ECO       |
| Wash options                    | 4 - Sanitize, Hi-Temp, Heating Dry,<br>Energy Save   |
| Drying system                   | Heated drying                                        |
| Filter                          | Triple-stage filter                                  |
| Food disposer                   | 3                                                    |
| Sprayer arms                    | Projected on floor                                   |
| Lighting                        | Yes                                                  |
| TECHNICAL SPECIFICATIONS        |                                                      |
| Voltage, Frequency, Amps        | 120V 60Hz - 6.7 Amps 800W                            |
| EnergyStar                      | Yes 237 kWh/yr                                       |
| Power connection                | Direct wiring, no cord                               |
| Water connection                | Min. 3/8" copper pipe with accessible shut-off valve |
| Certification                   | UL, cUL                                              |
| Warranty                        | 2 years parts & labor                                |
| Packaging dimensions and weight | W 23" 5/8<br>H 32"1/2" D 22" 7/8<br>Weight 88 lbs    |