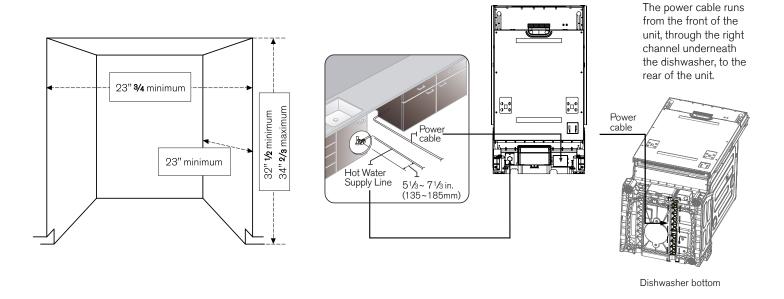

ve |
| Certification                   | UL, cUL                                              |
| Warranty                        | 2 years parts & labor                                |
| Packaging dimensions and weight | W 23" 5/8<br>H 32"1/2" D 22" 7/8<br>Weight 88 lbs    |

### Extra-quiet performance 49 dB(A)

Dual pump system with food disposer and triple-stage filter ensure maximum removal of dirt residues from washing water

6 washing programs, 4 washing options and heatdrying ensure a customizable and always effective wash program

Sanitize option elevates washing temperature to 158F for perfect and sanitized cleaning

End-of-cycle indicator projected on the floor

Energy Star compliant

ADA compliant

## DW24PR

### **DISHWASHER 24" PANEL READY**





#### **CUTOUT DIMENSIONS**





#### **DRAIN REQUIREMENTS:**

Follow local codes & ordinances. Drain hose cannot exceed 10' distance to drain line.



#### AIR GAP / HIGH DRAIN LOOP:

Install a waste line with an air gap (not supplied) or high drain loop to prevent backflow. The top of the drain hose must be less than 39". Air gap must be used if waste tee or disposer connection is less than 18" above floor.