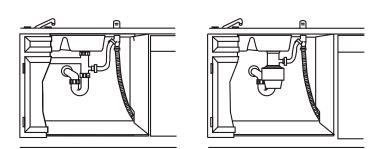

#### **DRAIN REQUIREMENTS:**

Follow local codes & ordinances. Drain hose cannot exceed 10' distance to drain line.

#### AIR GAP / HIGH DRAIN LOOP:

Install a waste line with an air gap (not supplied) or high drain loop to prevent backflow. The top of the drain hose must be less than 39". Air gap must be used if waste tee or disposer connection is less than 18" above floor.