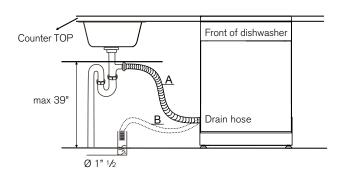

#### **DRAIN REQUIREMENTS:**

Follow local codes & ordinances. Drain hose cannot exceed 10' distance to drain line.

#### AIR GAP / HIGH DRAIN LOOP:

Install a waste line with an air gap (not supplied) or high drain loop to prevent backflow. The top of the drain hose must be less than 39". Air gap must be used if waste tee or disposer connection is less than 18" above floor.