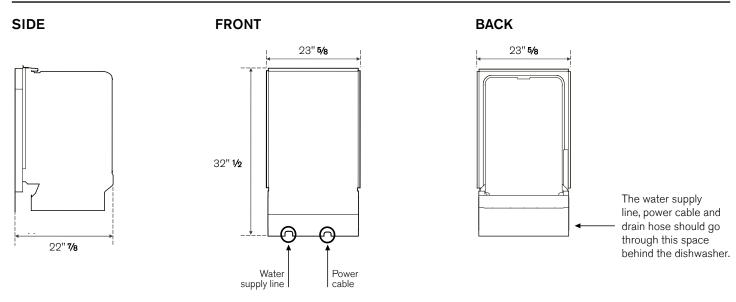

### **DISHWASHER 24" PANEL READY**

| PRODUCT FEATURES                |                                                      |
|---------------------------------|------------------------------------------------------|
| Style                           | Panel ready                                          |
| Interior finish                 | Stainless steel tub                                  |
| User interface                  | Concealed electronic touch interface                 |
| Sound insulation                | 49 db(A)                                             |
| Racks                           | 2                                                    |
| Place settings                  | 10                                                   |
| Wash cycles                     | 6 - Normal, Heavy, Glass, Quick, Rinse,<br>ECO       |
| Wash options                    | 4 - Sanitize, Hi-Temp, Heating Dry,<br>Energy Save   |
| Drying system                   | Heated drying                                        |
| Filter                          | Triple-stage filter                                  |
| Food disposer                   | 3                                                    |
| Sprayer arms                    | Projected on floor                                   |
| Lighting                        | Yes                                                  |
| TECHNICAL SPECIFICATIONS        |                                                      |
| Voltage, Frequency, Amps        | 120V 60Hz - 6.7 Amps 800W                            |
| EnergyStar                      | Yes 237 kWh/yr                                       |
| Power connection                | Direct wiring, no cord                               |
| Water connection                | Min. 3/8" copper pipe with accessible shut-off valve |
| Certification                   | UL, cUL                                              |
| Warranty                        | 2 years parts & labor                                |
| Packaging dimensions and weight | W 23" 5/8<br>H 32"1/2" D 22" 7/8<br>Weight 88 lbs    |