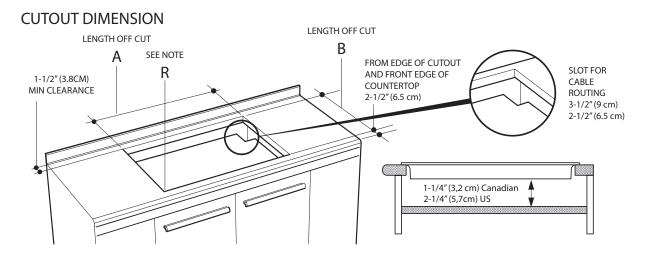

## Weight & Dimensions

| Ltr. | CUTOUT DIMENSION                                                     | inch                         | cm                   |
|------|----------------------------------------------------------------------|------------------------------|----------------------|
| A    | Cutout Width                                                         | Min 34-1/16"<br>Max 34-5/16" | Min 86,5<br>Max 87.2 |
| В    | Cutout Depth                                                         | Min 19-1/4"<br>Max 19-5/8"   | Min 49.0<br>Max 49.8 |
| С    | Opening between cabinets                                             | Min 36" min                  | Min 91.4             |
| D    | Height from countertop to nearest<br>cabinet on either side of unit  | Min 18"                      | Min 45.7             |
| E    | Clearance from countertop to<br>unprotected overhead surface         | Min 30"                      | Min 76.2             |
| F    | Clearance from cutout to side wall on the left and right of the unit | Min 2"                       | Min 5                |
| G    | Depth of unprotected overhead cabinets                               | Min 13"                      | Min 33               |

CUTOUT REQUIREMENTS

#### NOTE R

Radius corners of cutout and file to Insure smooth edges and prevent corner cracking. Recommend 1/4"or 3/8"diameter drill in each.

### IMPORTANT

Under the cooktop it is necessary to install a partition, spaced from the bottom of the appliance as shown in figure above.

## \* NOTE

24" (61 cm) min. clearance if bottom of wood or metal cabinets is protected by not less than 1/4" (0.6 cm) flame retardant millboard covered with no less than No. 28 MSG sheet steel 0.015" (0.04 cm) stainless steel, or 0.024" (0.06 cm) aluminum or 0.020" (0.05cm) copper. 30"(76.2 cm) min. clearance between top of cooking platform and bottom of unprotected wood or metal cabinet.