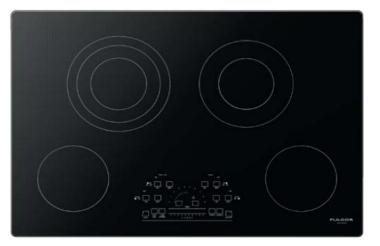

# 600 Series 30" Radiant Cooktop **Touch Control**

# F6RT30S2

| Series                                          | 600                                   |
|-------------------------------------------------|---------------------------------------|
| Size                                            | 30"                                   |
| Colour                                          | Steel                                 |
| Heating technology                              | Radiant Heaters                       |
| Glass Type                                      | Glass Ceramic                         |
| Frame                                           | Aluminum                              |
| Control type                                    | Touch Control Peacock High            |
| Control Features                                |                                       |
| Slide touch control for power setting           | •                                     |
| 'Peacock Tail" Bar for power indication         | •                                     |
| Digital display for power level indication      | 4                                     |
| Low power scale for delicate cooking            | •                                     |
| Command Lock                                    | •                                     |
| Automatic Fast Boil function                    | •                                     |
| Hot Surface indication                          | •                                     |
| Residual heat indication                        | •                                     |
| Timer functions                                 | 1+4                                   |
| Timer display                                   | •                                     |
| Acoustic buzzer                                 | •                                     |
| Failure Codes indication                        | •                                     |
| Front Left Zone                                 |                                       |
| Size                                            | 6"                                    |
| Power                                           | 1200W                                 |
| Bridge Element                                  |                                       |
| Power                                           |                                       |
| Rear Left Zone                                  |                                       |
| Size                                            | 9" / 7" / 5"                          |
| Power                                           | 2500W / 1600W / 800W                  |
| Central Zone                                    |                                       |
| Size                                            |                                       |
| Power                                           |                                       |
| Rear Right Zone                                 |                                       |
| Size                                            | 8" / 5"                               |
| Power                                           | 2200W / 800W                          |
| Front Right Zone                                |                                       |
| Size                                            | 6"                                    |
| Power                                           | 1200W                                 |
|                                                 |                                       |
| Dimensions/Weight - (In or Lbs)                 | 20.2/0" <b>/771</b> mm                |
| Overall dim - width                             | 30 3/8" (771mm)                       |
| Overall dim - height                            | 3 5/16" (84mm)+ conduit 15/16" (24mm) |
| Overall dim - depth                             | 21 3/16" (538mm)                      |
| Cutout - width (min-max)                        | 28 11/16" (729mm) - 28 15/16" (735mm) |
| Box - height                                    | 3 1/16" (78mm)+ conduit 15/16" (24mm) |
| Cutout - depth (min-max)                        | 19 1/4" (490mm) - 19 5/8" (498mm)     |
| Power / Ratings (208/240 V, 60 Hz)              |                                       |
| KW/Amps rating at 240V, 60Hz                    | 7.100kW - 29.58A                      |
|                                                 | 5.332kW - 25.63A                      |
| XVV/Amps rating at 208V, 60Hz                   |                                       |
| KW/Amps rating at 208V, 60Hz<br>Cable + Conduit | •                                     |
|                                                 | •                                     |
| Cable + Conduit                                 | •<br>EN, SP, FR                       |

# FULGOR MILANO

36" Electric Cooktop 600 SERIES