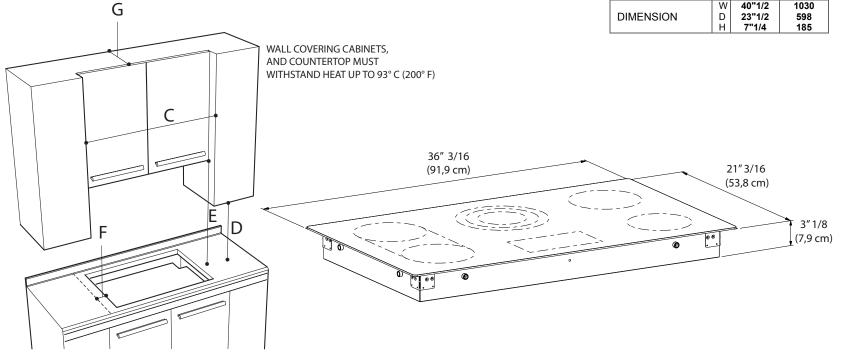

## Weight & Dimensions

| Ltr. | CUTOUT DIMENSION                                                     | inch                         | cm                   |
|------|----------------------------------------------------------------------|------------------------------|----------------------|
| A    | Cutout Width                                                         | Min 34-1/16"<br>Max 34-5/16" | Min 86,5<br>Max 87.2 |
| В    | Cutout Depth                                                         | Min 19-1/4"<br>Max 19-5/8"   | Min 49.0<br>Max 49.8 |
| С    | Opening between cabinets                                             | Min 36" min                  | Min 91.4             |
| D    | Height from countertop to nearest<br>cabinet on either side of unit  | Min 18"                      | Min 45.7             |
| E    | Clearance from countertop to<br>unprotected overhead surface         | Min 30"                      | Min 76.2             |
| F    | Clearance from cutout to side wall on the left and right of the unit | Min 2"                       | Min 5                |
| G    | Depth of unprotected overhead cabinets                               | Min 13"                      | Min 33               |

| PACKAGING    |   | lb /<br>inch | Kg /<br>mm |
|--------------|---|--------------|------------|
| GROSS WEIGHT |   | 43 lb        | 19.4 Kg    |
|              | W | 40"1/2       | 1030       |
| DIMENSION    | D | 23"1/2       | 598        |
|              | Н | 7"1/4        | 185        |