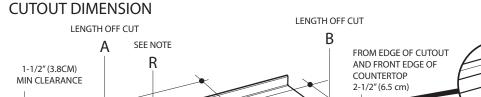

### **CUTOUT REQUIREMENTS**

NOTE

Radius corners of cutout and file to Insure smooth edges and prevent corner cracking. Recommend 1/4"or 3/8"diameter drill in each.

| Lu. | OUTOUT DIMENSION                                                     | 111011                       | Cili                 |
|-----|----------------------------------------------------------------------|------------------------------|----------------------|
| Α   | Cutout Width                                                         | Min 34-1/16"<br>Max 34-5/16" | Min 86,5<br>Max 87.2 |
| В   | Cutout Depth                                                         | Min 19-1/4"<br>Max 19-5/8"   | Min 49.0<br>Max 49.8 |
| С   | Opening between cabinets                                             | Min 36" min                  | Min 91.4             |
| D   | Height from countertop to nearest cabinet on either side of unit     | Min 18"                      | Min 45.7             |
| Е   | Clearance from countertop to unprotected overhead surface            | Min 30"                      | Min 76.2             |
| F   | Clearance from cutout to side wall on the left and right of the unit | Min 2"                       | Min 5                |
| G   | Depth of unprotected overhead cabinets                               | Min 13"                      | Min 33               |
|     | DACKACING                                                            | lb.                          | / <b>K</b> g /       |

**CUTOUT DIMENSION** 

| PACKAGING    |     | lb /<br>inch | Kg /<br>mm |  |  |
|--------------|-----|--------------|------------|--|--|
| GROSS WEIGHT |     | 43 lb        | 19.4 Kg    |  |  |
| DIMENSION    | W   | 40"1/2       | 1030       |  |  |
|              | D   | 23"1/2       | 598        |  |  |
|              | ΙнΙ | 7"1/4        | 185        |  |  |