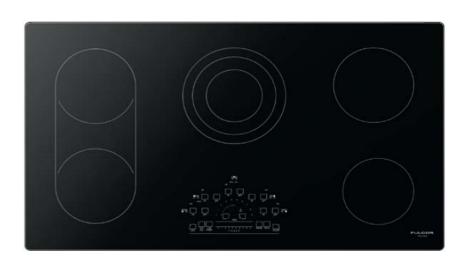

## 600 Series 36" Radiant Cooktop Touch Control

## F6RT36S2

| Series                                                                             | 600                                   |
|------------------------------------------------------------------------------------|---------------------------------------|
| Size                                                                               | 36"                                   |
|                                                                                    |                                       |
| Colour                                                                             | Steel                                 |
| Heating technology                                                                 | Radiant Heaters                       |
| Glass Type                                                                         | Glass Ceramic                         |
| Frame                                                                              | Aluminum                              |
| Control type                                                                       | Touch Control Peacock High            |
| Control Features                                                                   | <u>.</u>                              |
| Slide touch control for power setting                                              | •                                     |
| "Peacock Tail" Bar for power indication Digital display for power level indication | •<br>5                                |
| Low power scale for delicate cooking                                               | •                                     |
| Command Lock                                                                       | •                                     |
| Automatic Fast Boil function                                                       | •                                     |
| Hot Surface indication                                                             | •                                     |
| Residual heat indication                                                           | •                                     |
| Timer functions                                                                    | 1+5                                   |
| Timer display                                                                      | •                                     |
| Acoustic buzzer                                                                    | •                                     |
| Failure Codes indication                                                           | •                                     |
| Front Left Zone                                                                    |                                       |
| Size                                                                               | 7"                                    |
| Power                                                                              | 1800W                                 |
| Bridge Element                                                                     |                                       |
| Power                                                                              | 800W                                  |
| Rear Left Zone                                                                     |                                       |
| Size                                                                               | 7"                                    |
| Power                                                                              | 1800W                                 |
| Central Zone                                                                       |                                       |
| Size                                                                               | 9" / 7" / 5"                          |
| Power                                                                              | 2500W / 1600W / 800W                  |
| Rear Right Zone                                                                    | 2000117 1000117                       |
| Size                                                                               | 7"                                    |
| Power                                                                              | 1800W                                 |
| Front Right Zone                                                                   | TOOOVV                                |
| Size                                                                               | 6"                                    |
| Power                                                                              | 1200W                                 |
|                                                                                    | 120000                                |
| Dimensions/Weight - (In or Lbs)                                                    | 26.2/16" (010mm)                      |
| Overall dim - width                                                                | 36 3/16" (919mm)                      |
| Overall dim - height                                                               | 3 5/16" (84mm)+ conduit 15/16" (24mm) |
| Overall dim - depth                                                                | 21 3/16" (538mm)                      |
| Cutout - width (min-max)                                                           | 34 1/16" (865mm) - 34 5/16" (872mm)   |
| Box - height                                                                       | 3 1/16" (78mm)+ conduit 15/16" (24mm) |
| Cutout - depth (min-max)                                                           | 19 1/4" (490mm) - 19 5/8" (498mm)     |
| Power / Ratings (208/240 V, 60 Hz)                                                 |                                       |
| KW/Amps rating at 240V, 60Hz                                                       | 9.900kW - 41.25A                      |
| KW/Amps rating at 208V, 60Hz                                                       | 7.436kW - 35.75A                      |
| Cable + Conduit                                                                    | •                                     |
| INSTRUCTIONS FOR USE                                                               |                                       |
| Use & Care Manual                                                                  | EN, SP, FR                            |
| Installation Manual                                                                | EN, SP, FR                            |
|                                                                                    |                                       |