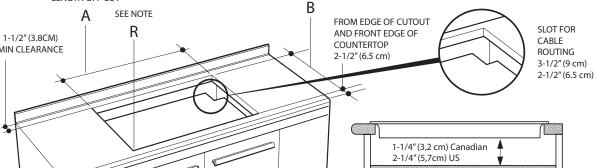

### **CUTOUT REQUIREMENTS**

NOTE

Radius corners of cutout and file to Insure smooth edges and prevent corner cracking. Recommend 1/4"or 3/8"diameter drill in each.

### \* NOTE

24" (61 cm) min. clearance if bottom of wood or metal cabinets is protected by not less than 1/4" (0.6 cm) flame retardant millboard covered with no less than No. 28 MSG sheet steel 0.015" (0.04 cm) stainless steel, or 0.024" (0.06 cm) aluminum or 0.020" (0.05cm) copper. 30"(76.2 cm) min. clearance between top of cooking platform and bottom of unprotected wood or metal cabinet.

| Lu. | OUTOUT DIMENSION                                                     | 111011                       | Cili                 |
|-----|----------------------------------------------------------------------|------------------------------|----------------------|
| Α   | Cutout Width                                                         | Min 34-1/16"<br>Max 34-5/16" | Min 86,5<br>Max 87.2 |
| В   | Cutout Depth                                                         | Min 19-1/4"<br>Max 19-5/8"   | Min 49.0<br>Max 49.8 |
| С   | Opening between cabinets                                             | Min 36" min                  | Min 91.4             |
| D   | Height from countertop to nearest cabinet on either side of unit     | Min 18"                      | Min 45.7             |
| Е   | Clearance from countertop to unprotected overhead surface            | Min 30"                      | Min 76.2             |
| F   | Clearance from cutout to side wall on the left and right of the unit | Min 2"                       | Min 5                |
| G   | Depth of unprotected overhead cabinets                               | Min 13"                      | Min 33               |
|     | DACKACING                                                            | lb.                          | / <b>K</b> g /       |

**CUTOUT DIMENSION** 

| PACKAGING    |     | lb /<br>inch | Kg /<br>mm |  |  |
|--------------|-----|--------------|------------|--|--|
| GROSS WEIGHT |     | 43 lb        | 19.4 Kg    |  |  |
| DIMENSION    | W   | 40"1/2       | 1030       |  |  |
|              | D   | 23"1/2       | 598        |  |  |
|              | ΙнΙ | 7"1/4        | 185        |  |  |