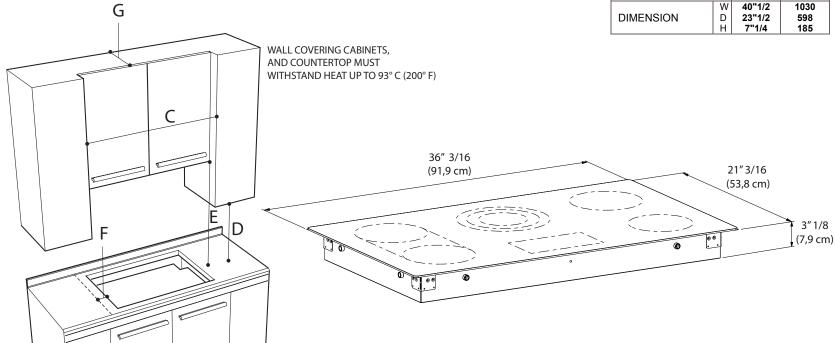

#### **IMPORTANT**

Under the cooktop it is necessary to install a partition, spaced from the bottom of the appliance as shown in figure above.

| Lu. | OUTOUT DIMENSION                                                     | 111011                       | Cili                 |
|-----|----------------------------------------------------------------------|------------------------------|----------------------|
| Α   | Cutout Width                                                         | Min 34-1/16"<br>Max 34-5/16" | Min 86,5<br>Max 87.2 |
| В   | Cutout Depth                                                         | Min 19-1/4"<br>Max 19-5/8"   | Min 49.0<br>Max 49.8 |
| С   | Opening between cabinets                                             | Min 36" min                  | Min 91.4             |
| D   | Height from countertop to nearest cabinet on either side of unit     | Min 18"                      | Min 45.7             |
| Е   | Clearance from countertop to unprotected overhead surface            | Min 30"                      | Min 76.2             |
| F   | Clearance from cutout to side wall on the left and right of the unit | Min 2"                       | Min 5                |
| G   | Depth of unprotected overhead cabinets                               | Min 13"                      | Min 33               |
|     | DACKACING                                                            | lb.                          | / <b>K</b> g /       |

**CUTOUT DIMENSION** 

| PACKAGING    |     | lb /<br>inch | Kg /<br>mm |  |  |
|--------------|-----|--------------|------------|--|--|
| GROSS WEIGHT |     | 43 lb        | 19.4 Kg    |  |  |
| DIMENSION    | W   | 40"1/2       | 1030       |  |  |
|              | D   | 23"1/2       | 598        |  |  |
|              | ΙнΙ | 7"1/4        | 185        |  |  |