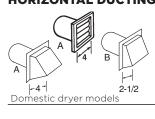

# DRYER EXHAUSTING INFORMATION— USE METAL DUCT ONLY VERTICAL AND HORIZONTAL DUCTING

| BEST PERFORMANCE |
|------------------|
| Maximum length   |
| of 4" dia rigid  |
| metal duct       |

| Number of 90°   A ''   2-1/2"   Opening open   | 14 B                         |   | Exhaust hood type |         |
|--------------------------------------------------------------------------------------------------------------------------------------------------------------------------------------------------------------------------------------------------------------------------------------------------------------------------------------------------------------------------------------------------------------------------------------------------------------------------------------------------------------------------------------------------------------------------------------------------------------------------------------------------------------------------------------------------------------------------------------------------------------------------------------------------------------------------------------------------------------------------------------------------------------------------------------------------------------------------------------------------------------------------------------------------------------------------------------------------------------------------------------------------------------------------------------------------------------------------------------------------------------------------------------------------------------------------------------------------------------------------------------------------------------------------------------------------------------------------------------------------------------------------------------------------------------------------------------------------------------------------------------------------------------------------------------------------------------------------------------------------------------------------------------------------------------------------------------------------------------------------------------------------------------------------------------------------------------------------------------------------------------------------------------------------------------------------------------------------------------------------------|------------------------------|---|-------------------|---------|
| Domestic dryer models         turns         opening         opening           0         200 ft.         175 ft.           1         185 ft.         165 ft.           1         185 ft.         155 ft.           1         185 ft.         155 ft.           1         155 ft.         155 ft.           1         155 ft.         155 ft.           1         155 ft.         125 ft.           1         155 ft.         155 ft.           1         155 ft.         155 ft.           1         155 ft.         155 ft.           1         105 ft.         155 ft.           1         105 ft.         95 ft.           1         105 ft.         95 ft.           2         15 ft.         105 ft.           4         105 ft.         95 ft.           4         105 ft.         95 ft.           4         105 ft.         95 ft.           4         105 ft.         90 ft.           5         95 ft.         75 ft. </td <td>A</td> <td></td> <td></td> <td>В</td>                                                                                                                                                                                                                                                                                                                                                                                                                                                                                                                                                                                                                                                                                                                                                                                                                                                                                                                                                                                                              | A                            |   |                   | В       |
| O   200 ft.   175 ft.   165 ft.   165 ft.   175 ft.   155 ft.   165 ft.   175 ft.   155 ft.   155 ft.   155 ft.   155 ft.   145 ft.   155 ft.   135 ft.   125 ft.   105 ft.   125 ft.   105 ft.   125 ft.   105 ft.   100 ft.      |                              |   | '                 |         |
| 1                                                                                                                                                                                                                                                                                                                                                                                                                                                                                                                                                                                                                                                                                                                                                                                                                                                                                                                                                                                                                                                                                                                                                                                                                                                                                                                                                                                                                                                                                                                                                                                                                                                                                                                                                                                                                                                                                                                                                                                                                                                                                                                              | Domestic dryer models        |   |                   |         |
| GE Frontload Long Vent 7.0 cu. ft. capacity electric dryer (GFDL)  0 150 ft. 125 ft. 135 ft. 125 ft. 1 |                              | 0 |                   |         |
| GE Frontload Long Vent 7.0 cu. ft. capacity electric dryer (GFDL)  0 150 ft. 125 ft. 135 ft. 125 ft. 115 ft. 127 ft. 127 ft. 128 ft. 129 ft. 129 ft. 105 ft. 1 |                              | 1 | 185 ft.           | 165 ft. |
| GE Frontload Long Vent 7.0 cu. ft. capacity electric dryer (GFDL)  0 155 ft. 125 ft. 125 ft. 125 ft. 125 ft. 125 ft. 135 ft. 135 ft. 115 ft. 2 125 ft. 105 ft. 105 ft. 2 125 ft. 3 115 ft. 2 125 ft. 3 115 ft. 3 110 ft. |                              | 2 | 175 ft.           | 155 ft. |
| Cu. ft. capacity electric dryer (GFDL)    155 ft.   135 ft.   125 ft.   135 ft.   115 ft.   125 ft.   135 ft.   115 ft.   125 ft.   105 ft.   125 ft.   105 ft.   100 ft.   75 ft.   100 | GE Frontland Long Vant 70    | 3 | 165 ft.           | 145 ft. |
| (GFDL)         5         145 ft.         125 ft.           0         150 ft.         125 ft.           1         135 ft.         115 ft.           2         125 ft.         105 ft.           1         135 ft.         115 ft.           2         125 ft.         105 ft.           3         115 ft.         95 ft.           4         105 ft.         85 ft.           5         95 ft.         75 ft.           5         95 ft.         75 ft.           6         100 ft.         75 ft.           1         100 ft.         75 ft.           2         85 ft.         65 ft.           3         70 ft.         55 ft.           4         60 ft.         45 ft.           5         5 ft.         35 ft.           6 ft.         45 ft.         45 ft.           6 ft.         45 ft.         35 ft.                                                                                                                                                                                                                                                                                                                                                                                                                                                                                                                                                                                                                                                                                                                                                                                                                                                                                                                                                                                                                                                                          | 9                            | 4 | 155 ft.           | 135 ft. |
| 1                                                                                                                                                                                                                                                                                                                                                                                                                                                                                                                                                                                                                                                                                                                                                                                                                                                                                                                                                                                                                                                                                                                                                                                                                                                                                                                                                                                                                                                                                                                                                                                                                                                                                                                                                                                                                                                                                                                                                                                                                                                                                                                              |                              | 5 | 145 ft.           | 125 ft. |
| 2                                                                                                                                                                                                                                                                                                                                                                                                                                                                                                                                                                                                                                                                                                                                                                                                                                                                                                                                                                                                                                                                                                                                                                                                                                                                                                                                                                                                                                                                                                                                                                                                                                                                                                                                                                                                                                                                                                                                                                                                                                                                                                                              |                              | 0 | 150 ft.           | 125 ft. |
| Long Vent 6.0 - 8.0 cu. ft. capacity electric & gas dryers (GTDL and GTV)  Double 1 1 100 ft.  Long Vent 6.1-7.4 cu. ft. capacity electric & gas (GTD42, GTD45, GTD65, GTX22, GTX33, GTX42 and GTX65)  All 6.0 - 8.3 cu. ft. capacity models electric and gas dryers (GFDS, GFDR, GFDN, GTDS, GTDN, GHDN, GHDS, GTDP, GLDP, GTD, HTDP, HTDX)  DCVH480  DCVH480  3 15 ft. 2 15 ft. 3 ft. 3 ft. 2 2 6 ft. 3 70 ft. 3 70 ft. 4 5 ft. 5 ft. 6 o ft. 4 5 ft. 5 ft. 5 ft. 6 o ft. 4 5 ft. 5 ft. 5 ft. 6 o ft. 4 5 ft. 7 o ft. 6 o ft. 4 5 ft. 7 o ft. 6 o ft. 4 5 ft. 7 o ft. 6 o ft. 4 5 ft. 7 o ft. 6 o ft. 4 5 ft. 7 o ft. 7 5 ft. 6 o ft. 4 5 ft. 7 5 ft. 7 5 ft. 6 o ft. 4 5 ft. 7 5 ft. 6 o ft. 4 5 ft. 7 5 ft. 6 o ft. 4 5 ft. 7 5 ft. 6 o ft. 4 5 ft. 7 5 ft. 6 o ft. 4 5 ft. 7 5 ft. 6 o ft. 4 5 ft. 7 5 ft. 7 5 ft. 6 o ft. 4 5 ft. 7 5 ft. 7 5 ft. 6 o ft. 4 5 ft. 7 5 ft. 7 5 ft. 6 o ft. 4 5 ft. 7 5 ft. 7 5 ft. 6 o ft. 4 5 ft. 7 5 ft. 7 5 ft. 6 o ft. 4 5 ft. 7 5 ft. 7 5 ft. 6 o ft. 4 5 ft. 7 5 ft. 7 5 ft. 6 o ft. 4 5 ft. 7 5 ft. 7 5 ft. 6 o ft. 4 5 ft. 7 5 ft. 7 5 ft. 6 o ft. 4 5 ft. 7 5 ft. 7 5 ft. 6 o ft. 4 5 ft. 7 5 ft. 7 5 ft. 6 o ft. 4 5 ft. 7 5 ft. 7 5 ft. 6 o ft. 4 5 ft. 7 5 ft. 7 5 ft. 6 o ft. 4 5 ft. 7 5 ft. 7 6 ft. 7 6 ft. 7 6 ft. 7 7 ft. 7 6 ft. 7 6 ft. 7 6 ft. 7 7 7 ft. 7 7 7 ft. 7 7 7 7 7 ft. 7 7 7 7 7 7 7 7 7 7 7 7 7 7 7 7 7 7 7                                                        |                              | 1 | 135 ft.           | 115 ft. |
| Capacity electric & gas dryers (GTDL and GTV)  5 95 ft. 75 ft.  0 120 ft. 90 ft. 1 100 ft. 75 ft. 2 85 ft. 65 ft. 3 70 ft. 55 ft. 6 67 ft. 45 ft. 7 67 ft. 55 ft. 7 67 ft. 57 ft. 7 67 ft. 57 ft. 7 67 ft. 57  |                              | 2 | 125 ft.           | 105 ft. |
| capacity electric & gas dryers (GTDL and GTV)     4     105 ft.     85 ft.       Long Vent 6.1-7.4 cu. ft. capacity electric & gas (GTD42, GTD45, GTD65, GTX22, GTX33, GTX42 and GTX65)     2     85 ft.     65 ft.       All 6.0 - 8.3 cu. ft. capacity models electric and gas dryers (GFDS, GFDR, GFDN, GTDS, GTDN, GHDN, GHDS, GTDP, GLDP, GTD, HTDP, HTDX)     0     90 ft.     45 ft.       BCDVH480     3     35 ft.     25 ft.       All 3.6 cu. ft. (DSKS, DSKP) electric dryers     2     45 ft.     37 ft.       All 3.6 cu. ft. (DSKS, DSKP) electric dryers     3     35 ft.     25 ft.       Laundry Center GUD27     3     32 ft.     18 ft.       0     43 ft.     36 ft.     36 ft.       1     48 ft.     34 ft.     36 ft.       1     48 ft.     34 ft.     36 ft.       2     45 ft.     37 ft.     37 ft.     37 ft.       3     35 ft.     25 ft.     25 ft.       46 ft.     37 ft.     37 ft.     30 ft.     22 ft.       46 ft.     37 ft.     36 ft.     36 ft.     36 ft.       48 ft.     34 ft.     36 ft.     36 ft.       48 ft.     34 ft.     36 ft.     36 ft.       48 ft.     36 ft.     36 ft.     36 ft.       45 ft.     36 ft.     36 ft. <td< td=""><td>Long Vent 6.0 - 8.0 cu. ft</td><td>3</td><td>115 ft.</td><td>95 ft.</td></td<>                                                                                                                                                                                                                                                                                                                                                                                                                                                                                                                                                                                                                                                                                                                                                                                                                                               | Long Vent 6.0 - 8.0 cu. ft   | 3 | 115 ft.           | 95 ft.  |
| O 120 ft. 90 ft. Long Vent 6.1-7.4 cu. ft. capacity electric & gas (GTD42, GTD45, GTD65, GTX22, GTX33, GTX42 and GTX65)  All 6.0 - 8.3 cu. ft. capacity models electric and gas dryers (GFDS, GFDR, GFDN, GTDS, GTDN, GHDN, GHDS, GTDP, GLDP, GTD, HTDP, HTDX)  DCVH480  O 120 ft. 90 ft. 1 100 ft. 75 ft. 2 85 ft. 65 ft. 35 ft. 45 ft. 45 ft. 45 ft. 45 ft. 45 ft. 35 ft. 25 ft. 15 ft. 245 ft. 35 ft. 25 ft. 15 ft. 245 ft. 35 ft. 25 ft. 35 ft. 25 ft. 45 ft. 35 ft. 25 ft. 45 ft. 35 ft. 25 ft. 45 ft. 35 ft. 25 ft. 15 ft. 24 ft. 35 ft. 25 ft. 35 ft. 25 ft. 45 ft. 35 ft. 25 ft. 15 ft. 24 ft. 35 ft. 25 ft. 26 ft. 37 ft.  | 0                            | 4 | 105 ft.           | 85 ft.  |
| Long Vent 6.1-7.4 cu. ft. capacity electric & gas (GTD42, GTD45, GTD65, GTX22, GTX33, GTX42 and GTX65)  All 6.0 - 8.3 cu. ft. capacity models electric and gas dryers (GFDR, GFDR, GFDN, GTDS, GTDN, GHDN, GHDS, GTDP, GLDP, GTD, HTDP, HTDX)  DCVH480  1 1 00 ft. 75 ft. 65 ft. 70 ft. 55 ft. 70 ft. 45 ft. 75 ft. 70 ft. 75 | (GTDL and GTV)               | 5 | 95 ft.            | 75 ft.  |
| Long Vent 6.1-7.4 cu. ft. capacity electric & gas (GTD42, GTD45, GTD65, GTX22, GTX33, GTX42 and GTX65)  All 6.0 - 8.3 cu. ft. capacity models electric and gas dryers (GFDR, GFDR, GFDN, GTDS, GTDN, GHDN, GHDS, GTDP, GLDP, GTD, HTDP, HTDX)  DCVH480  All 3.6 cu. ft. (DSKS, DSKP) electric dryers  1                                                                                                                                                                                                                                                                                                                                                                                                                                                                                                                                                                                                                                                                                                                                                                                                                                                                                                                                                                                                                                                                                                                                                                                                                                                                                                                                                                                                                                                                                                                                                                                                                                                                                                                                                                                                                        |                              | 0 | 120 ft.           | 90 ft.  |
| capacity electric & gas       2       85 ft.       65 ft.         GTD42, GTD45, GTD65,       3       70 ft.       55 ft.         GTX22, GTX33, GTX42 and       4       60 ft.       45 ft.         GTX65)       5       55 ft.       35 ft.         All 6.0 - 8.3 cu. ft. capacity models electric and gas dryers (GFDS, GFDR, GFDN, GTDS, GTDN, GHDN, GHDS, GTDP, GTDN, GHDN, GHDS, GTDP, GLDP, GTD, HTDP, HTDX)       2       45 ft.       35 ft.       25 ft.         GLDP, GTD, HTDP, HTDX)       4       25 ft.       15 ft.         DCVH480       3       35 ft.       25 ft.         DCVH480       3       35 ft.       26 ft.         All 3.6 cu. ft. (DSKS, DSKP)       2       30 ft.       22 ft.         electric dryers       3       23 ft.       15 ft.         1 <td>1</td> <td>1</td> <td>100 ft.</td> <td>75 ft.</td>                                                                                                                                                                                                                                                                                                                                                                                                                                                                                                                                                                                                                                                                                                                                                                                                                                                                                                                          | 1                            | 1 | 100 ft.           | 75 ft.  |
| (GTD42, GTD45, GTD65, GTX22, GTX33, GTX42 and GTX65)  All 6.0 - 8.3 cu. ft. capacity models electric and gas dryers (GFDS, GFDR, GFDN, GTDS, GTDN, GHDN, GHDS, GTDP, GLDP, GTD, HTDP, HTDX)  DCVH480  All 3.6 cu. ft. (DSKS, DSKP) electric dryers  All 3.6 cu. ft. (DSKS, DSKP) electric dryers  (GTD42, GTD45, GTD45, GT the first strength of the first stren |                              | 2 | 85 ft.            | 65 ft.  |
| GTX22, GTX33, GTX42 and GTX65)  All 6.0 - 8.3 cu. ft. capacity models electric and gas dryers (GFDS, GFDR, GFDN, GTDS, GTDN, GHDN, GHDS, GTDP, GLDP, GTD, HTDP, HTDX)  DCVH480  All 3.6 cu. ft. (DSKS, DSKP) electric dryers  All 3.6 cu. ft. (DSKS, DSKP)  electric dryers  All 4 60 ft. 45 ft. 35 ft. 42 ft. 45 ft. 35 ft. 25 ft. 15 ft. 56 ft. 42 ft. 35 ft. 25 ft. 15 ft. 56 ft. 45 ft. 35 ft. 25 ft. 15 ft. 57 ft. 30 ft. 37 ft.  |                              | 3 | 70 ft.            | 55 ft.  |
| All 6.0 - 8.3 cu. ft. capacity models electric and gas dryers (GFDS, GFDR, GFDN, GTDS, GTDN, GHDN, GHDS, GTDP, GLDP, GTD, HTDP, HTDX)  DCVH480  All 3.6 cu. ft. (DSKS, DSKP) electric dryers  All 3.6 cu. ft. (DSKS, DSKP)  electric dryers  O 90 ft. 60 ft. 45 ft. 35 ft. 25 ft. 15 ft. 35 ft. 25 ft. 37 ft. 30 ft. 37 ft. 3 |                              | 4 | 60 ft.            | 45 ft.  |
| All 6.0 - 8.3 cu. ft. capacity models electric and gas dryers (GFDS, GFDR, GFDN, GTDS, GTDN, GHDN, GHDS, GTDP, GLDP, GTD, HTDP, HTDX)  DCVH480  All 3.6 cu. ft. (DSKS, DSKP) electric dryers  All 3.6 cu. ft. (DSKS, DSKP)  electric dryers  1 60 ft. 45 ft. 35 ft. 25 ft. 15 ft. 35 ft. 25 ft. 37 ft. 30 ft. 22 ft. 37 ft. 30 ft. 37 ft. 3 | GTX65)                       | 5 | 55 ft.            | 35 ft.  |
| Models electric and gas dryers (GFDS, GFDR, GFDN, GTDS, GTDN, GHDN, GHDS, GTDP, GLDP, GTD, HTDP, HTDX)                                                                                                                                                                                                                                                                                                                                                                                                                                                                                                                                                                                                                                                                                                                                                                                                                                                                                                                                                                                                                                                                                                                                                                                                                                                                                                                                                                                                                                                                                                                                                                                                                                                                                                                                                                                                                                                                                                                                                                                                                         |                              | 0 | 90 ft.            | 60 ft.  |
| (GFDS, GFDR, GFDN, GTDS, GTDN, GHDN, GHDS, GTDP, GLDP, GTD, HTDP, HTDX)     2     45 ft. 35 ft. 25 ft. 15 ft. 25 ft. 15 ft. 25 ft. 15 ft. 16 of t. 45 ft. 16 of t. 45 ft. 16 of t. 45 ft. 17 ft                                    |                              | 1 | 60 ft.            | 45 ft.  |
| GTDN, GHDN, GHDS, GTDP, GLDP, GTD, HTDP, HTDX)     3     35 ft. 25 ft. 15 ft.       0     90 ft. 60 ft. 45 ft. 15 ft.       1     60 ft. 45 ft. 35 ft. 25 ft.       2     45 ft. 35 ft. 25 ft.       1     37 ft. 30 ft. 37 f                                                                                                                                                                |                              | 2 | 45 ft.            | 35 ft.  |
| O   90 ft.   60 ft.   1   60 ft.   45 ft.   2   45 ft.   35 ft.   25 ft.   37 ft.   37 ft.   30 ft.   37 ft.   30 ft.   22 ft.   30 ft.   22 ft.   23 ft.   15 ft.   1   48 ft.   34 ft.   2   40 ft.   26 ft.   Laundry Center GUD27   3   37 ft.   36 ft.   1   33 ft.   26 ft.   1   37 ft.   37 ft.   37 ft.   38 f   |                              | 3 | 35 ft.            | 25 ft.  |
| DCVH480  1 60 ft. 45 ft. 2 45 ft. 35 ft. 25 ft.  0 46 ft. 37 ft. 3 7 ft. 30 ft. 1 37 ft. 30 ft. 22 ft. electric dryers  2 30 ft. 22 ft. 0 56 ft. 42 ft. 1 48 ft. 34 ft. 2 40 ft. 26 ft. Laundry Center GUD27  3 32 ft. 18 ft. 0 43 ft. 36 ft. 1 33 ft. 26 ft.                                                                                                                                                                                                                                                                                                                                                                                                                                                                                                                                                                                                                                                                                                                                                                                                                                                                                                                                                                                                                                                                                                                                                                                                                                                                                                                                                                                                                                                                                                                                                                                                                                                                                                                                                                                                                                                                  | GLDP, GTD, HTDP, HTDX)       | 4 | 25 ft.            | 15 ft.  |
| DCVH480  2                                                                                                                                                                                                                                                                                                                                                                                                                                                                                                                                                                                                                                                                                                                                                                                                                                                                                                                                                                                                                                                                                                                                                                                                                                                                                                                                                                                                                                                                                                                                                                                                                                                                                                                                                                                                                                                                                                                                                                                                                                                                                                                     |                              | 0 | 90 ft.            | 60 ft.  |
| DCVH480         3         35 ft.         25 ft.           0         46 ft.         37 ft.         30 ft.           1         37 ft.         30 ft.         22 ft.           electric dryers         3         23 ft.         15 ft.           0         56 ft.         42 ft.           1         48 ft.         34 ft.           2         40 ft.         26 ft.           Laundry Center GUD27         3         32 ft.         18 ft.           0         43 ft.         36 ft.           1         33 ft.         26 ft.                                                                                                                                                                                                                                                                                                                                                                                                                                                                                                                                                                                                                                                                                                                                                                                                                                                                                                                                                                                                                                                                                                                                                                                                                                                                                                                                                                                                                                                                                                                                                                                                   |                              | 1 | 60 ft.            | 45 ft.  |
| 0 46 ft. 37 ft.<br>1 37 ft. 30 ft.<br>2 30 ft. 22 ft.<br>23 ft. 15 ft.<br>0 56 ft. 42 ft.<br>1 48 ft. 34 ft.<br>2 40 ft. 26 ft.<br>Laundry Center GUD27 3 32 ft. 18 ft.<br>0 43 ft. 36 ft.<br>1 33 ft. 26 ft.                                                                                                                                                                                                                                                                                                                                                                                                                                                                                                                                                                                                                                                                                                                                                                                                                                                                                                                                                                                                                                                                                                                                                                                                                                                                                                                                                                                                                                                                                                                                                                                                                                                                                                                                                                                                                                                                                                                  |                              | 2 | 45 ft.            | 35 ft.  |
| All 3.6 cu. ft. (DSKS, DSKP) electric dryers  1 37 ft. 30 ft. 2 2 ft. 3 23 ft. 15 ft.  0 56 ft. 42 ft. 1 48 ft. 34 ft. 2 40 ft. 26 ft.  Laundry Center GUD27  3 32 ft. 18 ft. 0 43 ft. 36 ft. 1 33 ft. 26 ft.                                                                                                                                                                                                                                                                                                                                                                                                                                                                                                                                                                                                                                                                                                                                                                                                                                                                                                                                                                                                                                                                                                                                                                                                                                                                                                                                                                                                                                                                                                                                                                                                                                                                                                                                                                                                                                                                                                                  | DCVH480                      | 3 | 35 ft.            | 25 ft.  |
| All 3.6 cu. ft. (DSKS, DSKP) 2 30 ft. 22 ft. electric dryers 3 23 ft. 15 ft. 0 56 ft. 42 ft. 1 48 ft. 34 ft. 2 40 ft. 26 ft. Laundry Center GUD27 3 32 ft. 18 ft. 0 43 ft. 36 ft. 1 33 ft. 26 ft. 1 33 ft. 26 ft.                                                                                                                                                                                                                                                                                                                                                                                                                                                                                                                                                                                                                                                                                                                                                                                                                                                                                                                                                                                                                                                                                                                                                                                                                                                                                                                                                                                                                                                                                                                                                                                                                                                                                                                                                                                                                                                                                                              |                              | 0 | 46 ft.            | 37 ft.  |
| electric dryers 3 23 ft. 15 ft.  0 56 ft. 42 ft. 1 48 ft. 34 ft. 2 40 ft. 26 ft. Laundry Center GUD27 3 32 ft. 18 ft. 0 43 ft. 36 ft. 1 33 ft. 26 ft.                                                                                                                                                                                                                                                                                                                                                                                                                                                                                                                                                                                                                                                                                                                                                                                                                                                                                                                                                                                                                                                                                                                                                                                                                                                                                                                                                                                                                                                                                                                                                                                                                                                                                                                                                                                                                                                                                                                                                                          |                              | 1 | 37 ft.            | 30 ft.  |
| 0 56 ft. 42 ft.<br>1 48 ft. 34 ft.<br>2 40 ft. 26 ft.<br>3 32 ft. 18 ft.<br>0 43 ft. 36 ft.<br>1 33 ft. 26 ft.                                                                                                                                                                                                                                                                                                                                                                                                                                                                                                                                                                                                                                                                                                                                                                                                                                                                                                                                                                                                                                                                                                                                                                                                                                                                                                                                                                                                                                                                                                                                                                                                                                                                                                                                                                                                                                                                                                                                                                                                                 | All 3.6 cu. ft. (DSKS, DSKP) | 2 | 30 ft.            | 22 ft.  |
| 1 48 ft. 34 ft.<br>2 40 ft. 26 ft.<br>3 32 ft. 18 ft.<br>0 43 ft. 36 ft.<br>1 33 ft. 26 ft.                                                                                                                                                                                                                                                                                                                                                                                                                                                                                                                                                                                                                                                                                                                                                                                                                                                                                                                                                                                                                                                                                                                                                                                                                                                                                                                                                                                                                                                                                                                                                                                                                                                                                                                                                                                                                                                                                                                                                                                                                                    | electric dryers              | 3 | 23 ft.            | 15 ft.  |
| 2 40 ft. 26 ft.<br>3 32 ft. 18 ft.<br>0 43 ft. 36 ft.<br>1 33 ft. 26 ft.                                                                                                                                                                                                                                                                                                                                                                                                                                                                                                                                                                                                                                                                                                                                                                                                                                                                                                                                                                                                                                                                                                                                                                                                                                                                                                                                                                                                                                                                                                                                                                                                                                                                                                                                                                                                                                                                                                                                                                                                                                                       |                              | 0 | 56 ft.            | 42 ft.  |
| Laundry Center GUD27       3       32 ft.       18 ft.         0       43 ft.       36 ft.         1       33 ft.       26 ft.                                                                                                                                                                                                                                                                                                                                                                                                                                                                                                                                                                                                                                                                                                                                                                                                                                                                                                                                                                                                                                                                                                                                                                                                                                                                                                                                                                                                                                                                                                                                                                                                                                                                                                                                                                                                                                                                                                                                                                                                 |                              | 1 | 48 ft.            | 34 ft.  |
| 0 43 ft. 36 ft.<br>1 33 ft. 26 ft.                                                                                                                                                                                                                                                                                                                                                                                                                                                                                                                                                                                                                                                                                                                                                                                                                                                                                                                                                                                                                                                                                                                                                                                                                                                                                                                                                                                                                                                                                                                                                                                                                                                                                                                                                                                                                                                                                                                                                                                                                                                                                             |                              | 2 | 40 ft.            | 26 ft.  |
| 1 33 ft. 26 ft.                                                                                                                                                                                                                                                                                                                                                                                                                                                                                                                                                                                                                                                                                                                                                                                                                                                                                                                                                                                                                                                                                                                                                                                                                                                                                                                                                                                                                                                                                                                                                                                                                                                                                                                                                                                                                                                                                                                                                                                                                                                                                                                | Laundry Center GUD27         | 3 | 32 ft.            | 18 ft.  |
|                                                                                                                                                                                                                                                                                                                                                                                                                                                                                                                                                                                                                                                                                                                                                                                                                                                                                                                                                                                                                                                                                                                                                                                                                                                                                                                                                                                                                                                                                                                                                                                                                                                                                                                                                                                                                                                                                                                                                                                                                                                                                                                                |                              | 0 | 43 ft.            | 36 ft.  |
| Laundry Center GUD24 2 24 ft. 16 ft.                                                                                                                                                                                                                                                                                                                                                                                                                                                                                                                                                                                                                                                                                                                                                                                                                                                                                                                                                                                                                                                                                                                                                                                                                                                                                                                                                                                                                                                                                                                                                                                                                                                                                                                                                                                                                                                                                                                                                                                                                                                                                           |                              | 1 | 33 ft.            | 26 ft.  |
|                                                                                                                                                                                                                                                                                                                                                                                                                                                                                                                                                                                                                                                                                                                                                                                                                                                                                                                                                                                                                                                                                                                                                                                                                                                                                                                                                                                                                                                                                                                                                                                                                                                                                                                                                                                                                                                                                                                                                                                                                                                                                                                                | Laundry Center GUD24         | 2 | 24 ft.            | 16 ft.  |