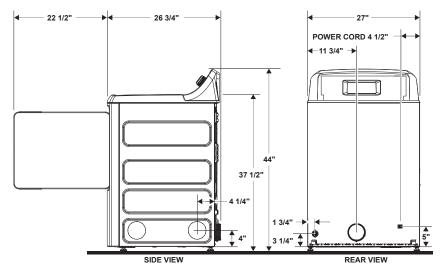

### **DIMENSIONS AND INSTALLATION INFORMATION (IN INCHES)**

| ELECTRIC DRYER RATING: |       |     |                  |  |  |
|------------------------|-------|-----|------------------|--|--|
| 240V                   | 5600W | 24A | $60 \mathrm{Hz}$ |  |  |
| 208V                   | 4400W | 22A | $60 \mathrm{Hz}$ |  |  |

**EXHAUST OPTION:** 4-way rear, right,

left and bottom

**CIRCUIT REQUIREMENTS:** An individual, properly-grounded branch circuit, protected by a 30-amp circuit breaker or a time-delay fuse, is required.

**NOTE:** Dryer wall outlet must be located within 36" of service cord entry and acessible when dryer is mounted in position.