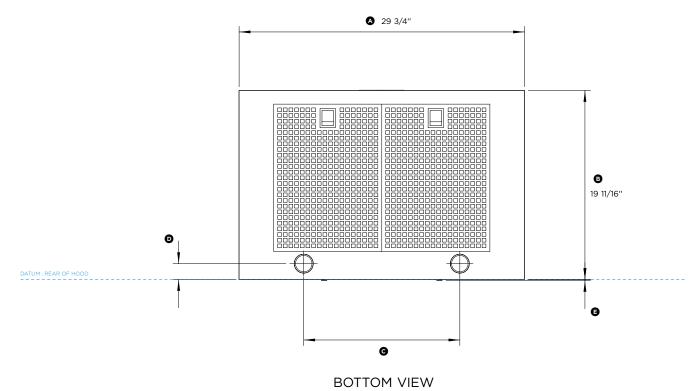

#### **НСЗОРНТХ1**

| ir        |
|-----------|
| 29 3/4'   |
| 19 11/16′ |
| 16 1/4′   |
| 1 5/8'    |
| 1/8'      |
|           |

INDICATES PRODUCT DATUM -----

DATE: 12.01.2016

IMPORTANT NOTE: Throughout this guide, dimensions may vary by ±2mm (3/32"). Please read the installation manual for detailed information on installing the product. For full installation instructions & specifications visit fisherpaykel.com