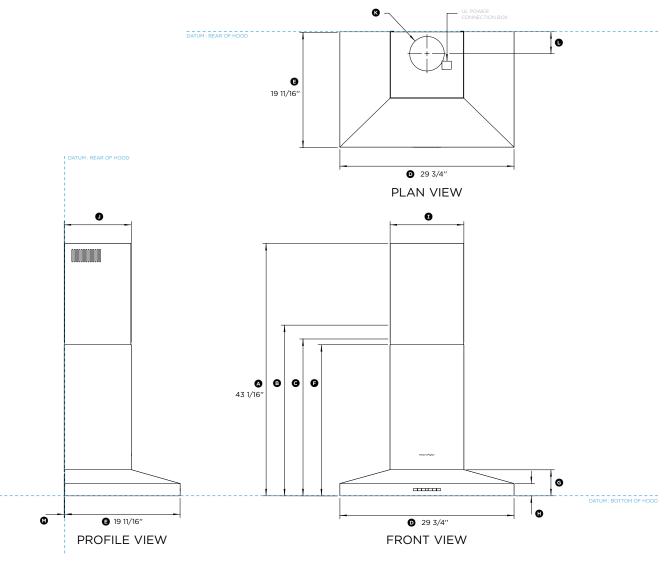

#### HC30PHTX1

| Product Dimensions                                       | in        |
|----------------------------------------------------------|-----------|
| Maximum height of rangehood                              | 43 1/16"  |
| Minimum overall height - recirculating                   | 29 1/8"   |
| © Minimum overall height - ducted                        | 26 3/4"   |
| Overall width of rangehood                               | 29 3/4"   |
| © Depth of rangehood chassis                             | 19 11/16" |
| Height from bottom datum to top of lower chimney section | 25 13/16" |
| Height of canopy                                         | 4 1/2"    |
| Height of control panel                                  | 2 1/16"   |
| ① Width of chimney                                       | 12 5/8"   |
| Depth of chimney including rear bracket                  | 11 7/16'' |
| Ducting outlet diameter                                  | 6"        |
| © Distance from center of ducting outlet to rear datum   | 3 3/4"    |
| Rear bracket depth                                       | 1/8"      |
|                                                          |           |

INDICATES PRODUCT DATUM -----

DATE: 12.01.2016

IIMPORTANT NOTE: Throughout this guide, dimensions may vary by  $\pm 2$ mm (3/32"). Please read the installation manual for detailed information on installing the product. For full installation instructions & specifications visit fisherpaykel.com