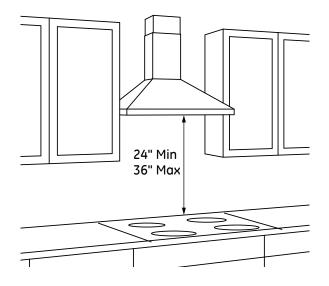

| Amp Rating |     |
|------------|-----|
| 120V       | 2.5 |

The vent hood must be installed 24" min. and 36" max. above the cooking surface. The hood installation height above the cooking surface depends upon ceiling height. The telescopic duct cover conceals the ductwork running from the top of the hood to the ceiling.

**NOTE:** Installation height should be measured from the cooking surface to the lowest part of the hood. This hood may be installed onto a wall and vented to the outdoors, or it can be installed for recirculating operation. Parts for recirculating operation are supplied with the hood. However, when installed for recirculating operation, the optional charcoal filter JXCF72 will need to be purchased separately.