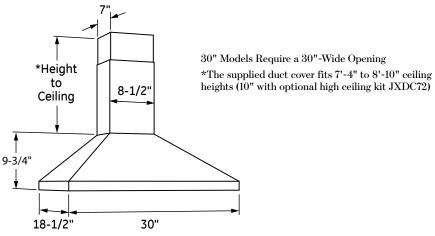

#### **INSTALLATION INFORMATION:**

Before installing, consult Use & Care/installation instructions packed with product for current dimensional data.

#### **OPTIONAL ACCESSORIES**

JXDC72SS/ES-10(ft.) Ceiling Duct Cover Kit Max ceiling height installation with kit - 10'-0"

JXRC70-Remote Control

JXCF72-Charcoal Filter (needed if used in recirculation mode)