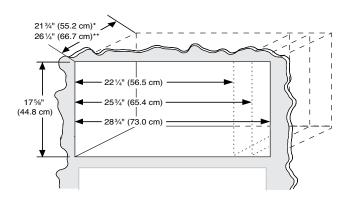

# **CABINET OPENING DIMENSIONS**

#### **Front View**

\*With flush receptacle, or with non-flush receptacle located in upper right or upper left corner of cutout.

**NOTE:** Depth dimension may be 21% " (55.2 cm) with non-flush receptacle only if the receptacle is located in upper right or upper left corner. See "Cutout Top View."

\*\*With non-flush receptacle.

| DIM.   | 24" (61.0 CM)<br>INSTALLATION                                                                                                    | 27" (68.6 CM)<br>INSTALLATION      | 30" (76.2 CM)<br>INSTALLATION                      |
|--------|----------------------------------------------------------------------------------------------------------------------------------|------------------------------------|----------------------------------------------------|
| Width  | 22½" (56.5 cm)<br>± 3/16" (4.8 mm)                                                                                               | 25¾" (65.4 cm)<br>± 3/16" (4.8 mm) | Min. 25¾ "<br>(65.4 cm)<br>Max. 28¾ "<br>(73.0 cm) |
| Height | $17\frac{5}{8}$ " (44.8 cm) for all installations                                                                                |                                    |                                                    |
| Depth  | 21¾ (55.2 cm) with flush receptacle, or with non-flush receptacle located in far corner; 26¼ (66.7 cm) with non-flush receptacle |                                    |                                                    |