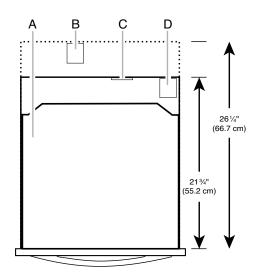

# **Cutout Top View**

- A. Microwave oven
- B. Non-flush receptacle
- C. Flush receptacle
- D. Non-flush receptacle located in upper right or upper left corner