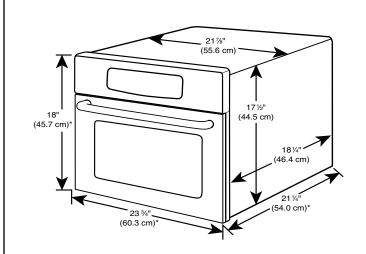

## PRODUCT DIMENSIONS

\*Measurements include front facing of microwave oven. Depth measurement also includes door handle.