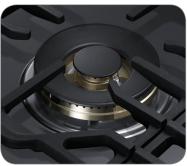

#### 22K True Dual-Power Burner

 Two independent heating burners offer intense heat and precise control to quickly boil water or temper chocolate.

#### **Features**

- Bluetooth® Connected to Hood
- Blue LED Lights
- Wi-Fi Connectivity
- Powerful Cooktop
  - Right Front: 13K BTU
  - Left Front: 9.5K BTU
  - Right Rear: 5K BTU
  - Left Rear: 9.5K BTU
  - Center: True Dual, 22K BTU (Brass)