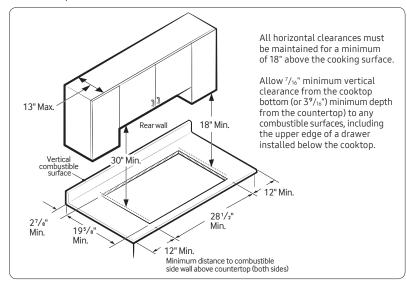

#### **Installation Requirements**

Countertop cut-out and minimum clearance dimensions:

### Product Dimensions & Weight (WxHxD)

Outside (Max) Cooktop Dimensions:

 $30" \times 5^{41}/_{72}" \times 22^{1}/_{3}"$ 

Cooktop Cut-Out Dimensions:

 $28^{1}/_{2}$ " x  $3^{1}/_{8}$ " x  $19^{5}/_{8}$ "