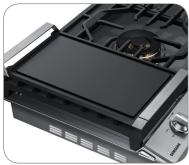

#### Cast Iron Griddle

• Cook breakfast, grill sandwiches, or sauté vegetables on the removable griddle.