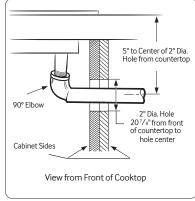

#### **Installation Requirements**

Countertop cut-out and minimum clearance dimensions: