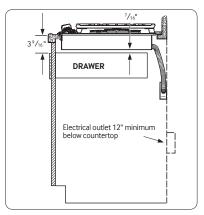

#### **Installation Requirements**

Countertop cut-out and minimum clearance dimensions: