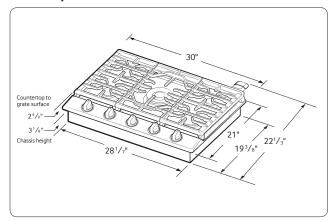

### Product Dimensions & Weight (WxHxD)

Outside (Max) Cooktop Dimensions:

 $30" \times 5^{41}/_{72}" \times 22^{1}/_{3}"$ 

Cooktop Cut-Out Dimensions:

 $28^{1}/_{2}$ " x  $3^{1}/_{8}$ " x  $19^{5}/_{8}$ "

# **Cooktop Dimensions**