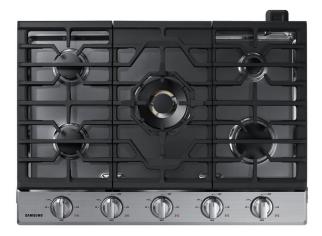

#### **Features**

- Bluetooth® Connected to Hood
- Blue LED Lights
- Wi-Fi Connectivity
- Powerful Cooktop
  - Right Front: 13K BTU
  - Left Front: 9.5K BTU
  - Right Rear: 5K BTU
  - Left Rear: 9.5K BTU
  - Center: True Dual, 22K BTU (Brass)

- Cast Iron 3-Piece Grates
- Sealed Burners
- Burner On/Off Monitoring
- ADA Compliant

## Gas Cooktop (BTU)

- Right Front: 13K
- Left Front: 9.5K
- Right Rear: 5K Simmer
- Left Rear: 9.5K
- Center: 22K (True Dual)