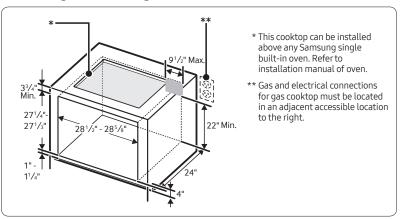

U)

- Right Front: 13K
- Left Front: 9.5K
- Right Rear: 5K Simmer
- Left Rear: 9.5K
- Center: 22K (True Dual)

#### Warranty

One (1) Year All Parts and Labor

### Product Dimensions & Weight (WxHxD)

Outside (Max) Cooktop Dimensions:

 $30" \times 5^{41}/_{72}" \times 22^{1}/_{3}"$ 

Cooktop Cut-Out Dimensions:

 $28^{1}/_{2}$ " x  $3^{1}/_{8}$ " x  $19^{5}/_{8}$ "

Weight: 75.8 lbs. (76.3 lbs. Fingerprint Resistant

Black Stainless Steel)

# Shipping Dimensions & Weight (WxHxD)

Dimensions:  $34^{11}/_{16}$ " x  $10^{5}/_{8}$ " x  $25^{5}/_{8}$ "

Weight: 84.0 lbs. (84.9 lbs. Fingerprint Resistant

Black Stainless Steel)

Color Model # UPC Code Stainless Steel NA30N7755TS 887276281704 Fingerprint Resistant

Black Stainless Steel NA30N7755TG 887276281698

# Installing Over a Single Oven



# **Cooktop Dimensions**