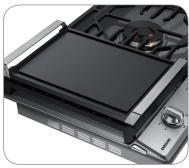

#### Cast Iron Griddle

• Cook breakfast, grill sandwiches, or sauté vegetables on the removable griddle.