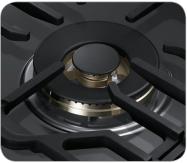

#### 22K True Dual-Power Burner

• Two independent heating burners offer intense heat and precise control to quickly boil water or temper chocolate.

#### **Features**

- Bluetooth® Connected to Hood
- Blue LED Lights
- Wi-Fi Connectivity
- Powerful Cooktop
  - Right Front: 13K BTU
  - Left Front: 9.5K BTU

  - Right Rear: 5K BTU - Left Rear: 9.5K BTU
  - Center: True Dual, 22K BTU (Brass)

#### Gas Cooktop (BTU)

- Right Front: 13K
- Left Front: 9.5K
- Right Rear: 5K Simmer
- Left Rear: 9.5K
- Center: 22K (True Dual)