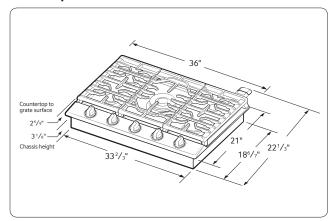

# Product Dimensions & Weight (WxHxD)

Outside (Max) Cooktop Dimensions:

36" x  $5^{41}/_{72}$ " x  $22^{1}/_{3}$ "

Cooktop Cut-Out Dimensions:

 $33^{7}/_{8}$ " x  $3^{1}/_{8}$ " x  $19^{1}/_{8}$ "

Weight: 87.7 lbs. (88.4 lbs. Fingerprint Resistant

# **Cooktop Dimensions**