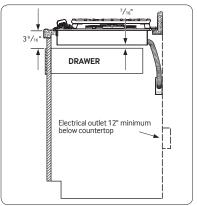

## **Installation Requirements**

Countertop cut-out and minimum clearance dimensions: