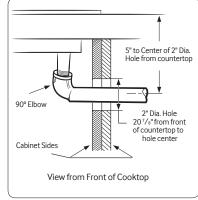

## **Installation Requirements**

Countertop cut-out and minimum clearance dimensions: