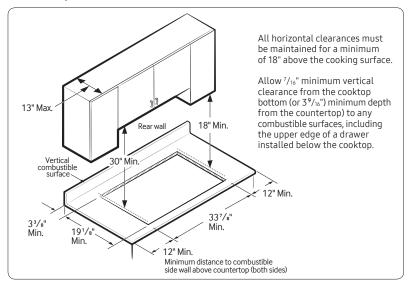

## **Installation Requirements**

Countertop cut-out and minimum clearance dimensions:

# Product Dimensions & Weight (WxHxD)

Outside (Max) Cooktop Dimensions:

36" x  $5^{41}/_{72}$ " x  $22^{1}/_{3}$ "

Cooktop Cut-Out Dimensions:

 $33^{7}/_{8}$ " x  $3^{1}/_{8}$ " x  $19^{1}/_{8}$ "

Weight: 87.7 lbs. (88.4 lbs. Fingerprint Resistant