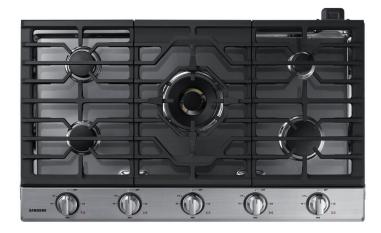

# 36" Gas Cooktop

## **Available Colors**

Stainless Steel (shown)

Fingerprint Resistant Black Stainless Steel

22K True Dual-Power Burner

Cast Iron Griddle

#### **Features**

- Bluetooth® Connected to Hood
- Blue LED Lights
- Wi-Fi Connectivity
- Powerful Cooktop
  - Right Front: 13K BTU
  - Left Front: 9.5K BTU

  - Right Rear: 5K BTU - Left Rear: 9.5K BTU
  - Center: True Dual, 22K BTU (Brass)

- Cast Iron 3-Piece Grates
- Sealed Burners
- Burner On/Off Monitoring
- ADA Compliant

#### Gas Cooktop (BTU)

- Right Front: 13K
- Left Front: 9.5K
- Right Rear: 5K Simmer
- Left Rear: 9.5K
- Center: 22K (True Dual)