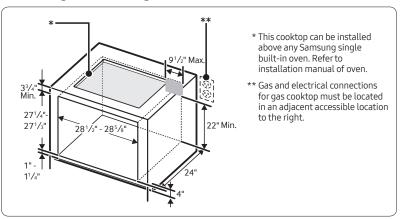

mensions & Weight (WxHxD)

Outside (Max) Cooktop Dimensions:

36" x  $5^{41}/_{72}$ " x  $22^{1}/_{3}$ "

Cooktop Cut-Out Dimensions:

 $33^{7}/_{8}$ " x  $3^{1}/_{8}$ " x  $19^{1}/_{8}$ "

Weight: 87.7 lbs. (88.4 lbs. Fingerprint Resistant

Black Stainless Steel)

# Shipping Dimensions & Weight (WxHxD)

Dimensions: 40<sup>9</sup>/<sub>16</sub>" x 10<sup>5</sup>/<sub>8</sub>" x 25<sup>5</sup>/<sub>8</sub>"

Weight: 95.9 lbs. (97.2 lbs. Fingerprint Resistant

Black Stainless Steel)

| Color           | Model #     | <b>UPC Code</b> |
|-----------------|-------------|-----------------|
| Stainless Steel | NA36N7755TS | 887276281766    |
| E               |             |                 |

Fingerprint Resistant

Black Stainless Steel NA36N7755TG 887276281759

# Installing Over a Single Oven



# **Cooktop Dimensions**