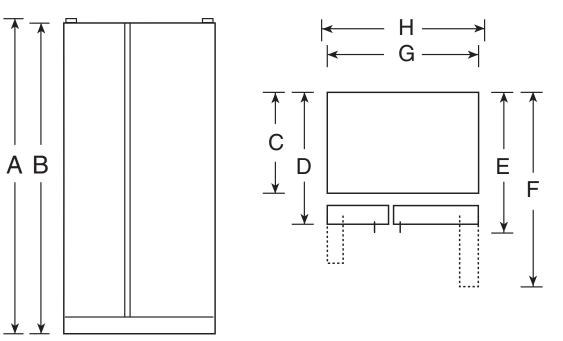

## DIMENSIONS AND INSTALLATION INFORMATION (IN INCHES)

| Overall<br>Dimensions | Height to top of hinge (in.) A                            | 69-1/4 |
|-----------------------|-----------------------------------------------------------|--------|
|                       | Height to top of case (in.) <b>B</b>                      | 68-3/4 |
|                       | Case depth without door (in.) <b>C</b>                    | 28-1/2 |
|                       | Case depth less door handle (in.) <b>D</b>                | 32-3/4 |
|                       | Case depth with door handle (in.) <b>E</b>                | 35-1/4 |
|                       | Depth with fresh food door open 90 $^\circ$ (in.) F       | 50-1/2 |
|                       | Width (in.) <b>G</b>                                      | 35-3/4 |
|                       | Width with door open 90° inc. door handle (in.) ${\rm H}$ | 43-1/2 |
| Air                   | Each side (in.)                                           | 1/8    |
|                       | Top (in.)                                                 | 1      |
|                       | Back (in.)                                                | 2      |

\*Water hook-up fits in back air clearance when calculating installation depth.

If installed against a wall, allow clearance of  $14\mathchar`-3/16"$  on freezer side to remove bin. To remove fresh food pans, remove door bins.

Clearance required to remove fresh food full-size pan without disassembling is 18-15/16".

Allow additional space for any necessary leveling adjustments.

For answers to your Monogram, GE Café<sup>™</sup> Series, GE Profile<sup>™</sup> Series or GE Appliances product questions, visit our website at geappliances.com or call GE Answer Center<sup>®</sup> Service, 800.626.2000.