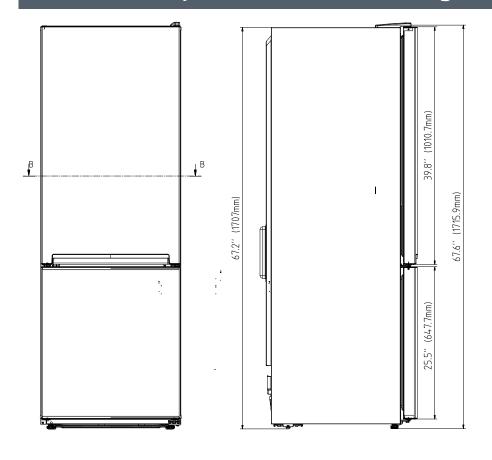

## 24" Counter-depth Bottom Freezer Refrigerator

**BFBF2414SS** 

|                                               | GENERAL                                                                                                                                                              |
|-----------------------------------------------|----------------------------------------------------------------------------------------------------------------------------------------------------------------------|
| Color                                         | Fingerprint-free Stainless Steel                                                                                                                                     |
| Cooling system                                | NeoFrost Dual Cooling Technology                                                                                                                                     |
| Control system                                | Electronic Control                                                                                                                                                   |
| Field Reversible Door                         | Yes                                                                                                                                                                  |
|                                               | CAPACITY                                                                                                                                                             |
| Total Net Volume                              | 11.43 cu.ft.                                                                                                                                                         |
| Fresh food Net Volume                         | 8.08 cu.ft.                                                                                                                                                          |
| Freezer Net Volume                            | 3.35 cu.ft                                                                                                                                                           |
| REFR                                          | IGERATOR FEATURES                                                                                                                                                    |
| Active Fresh Blue Light                       | Yes                                                                                                                                                                  |
| Electronic control display type               | Digital inner display                                                                                                                                                |
| Auto defrost                                  | Yes                                                                                                                                                                  |
| Auto defrost freezer                          | Yes                                                                                                                                                                  |
| Inner illumination                            | LED-Side walls                                                                                                                                                       |
| Shelves                                       | 3                                                                                                                                                                    |
| Crispers                                      | 1                                                                                                                                                                    |
| Door racks                                    | 3                                                                                                                                                                    |
| Compressor                                    | Variable Speed VCC                                                                                                                                                   |
| Fan Ventilation                               | Yes                                                                                                                                                                  |
| Door Open Alarm                               | Yes                                                                                                                                                                  |
| FR                                            | REEZER FEATURES                                                                                                                                                      |
| Number of freezer drawers                     | 3                                                                                                                                                                    |
| Ice cube tray                                 | Yes                                                                                                                                                                  |
|                                               | PERFORMANCE                                                                                                                                                          |
| Energy Star qualified                         | Yes                                                                                                                                                                  |
| 2020 ENERGY STAR<br>Emerging Technology Award | For the Advance Adaptive Compressors which help protect the environment while offering the consumer new ways to save energy while using low GWP refrigerant and foam |
| Annual energy consumption                     | 286 Kwh/year                                                                                                                                                         |
| Cooling gas                                   | R600a                                                                                                                                                                |
| TECH                                          | NICAL INFORMATION                                                                                                                                                    |
| Supply voltage, V/Hz                          | 120 V / 60 Hz                                                                                                                                                        |
| Rated Current, A                              | 1A                                                                                                                                                                   |
| Noise level, dBA                              | 39 dBA                                                                                                                                                               |
|                                               | DIMENSIONS                                                                                                                                                           |
| H x W x D, in                                 | 67 <sup>7</sup> / <sub>9</sub> " x 23 <sup>2</sup> / <sub>3</sub> " x 26 <sup>4</sup> / <sub>9</sub> "                                                               |
|                                               | 145.5 lbs. (66kg)                                                                                                                                                    |
| Product weight, lbs.                          | 1 1313 1831 (GONG)                                                                                                                                                   |
| Product weight, lbs. H x W x D, cm            | 172 x 60 x 67                                                                                                                                                        |
|                                               | . 3,                                                                                                                                                                 |
| H x W x D, cm                                 | 172 x 60 x 67                                                                                                                                                        |

## **ENERGY STAR 2020**

**Emerging Technology Award** 

SECTION B-B

NOTE TO THE INSTALLER: All height, width, and depth dimensions are shown in inches (as well as metric). Beko U.S., Inc. reserves the absolute and unrestricted right to change product materials and specifications, at any time, without notice. Please visit our website, www.BekoAppliances.com, or call 888.352.2356 to verify the latest specifications with final dimensional data and other details prior to installation and making a cutout. Applicable product limited warranty information may be found in accompanying product materials, or you may contact your account manager for further details. Proper installation is the responsibility of the installer. Product failure due to improper installation is not covered under the Limited Warranty.