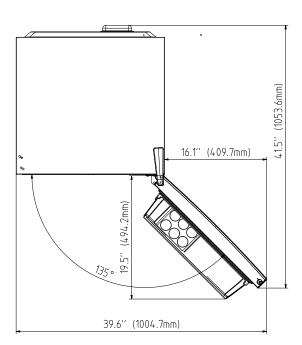

## **ENERGY STAR 2020**

**Emerging Technology Award** 

SECTION B-B

NOTE TO THE INSTALLER: All height, width, and depth dimensions are shown in inches (as well as metric). Beko U.S., Inc. reserves the absolute and unrestricted right to change product materials and specifications, at any time, without notice. Please visit our website, www.BekoAppliances.com, or call 888.352.2356 to verify the latest specifications with final dimensional data and other details prior to installation and making a cutout. Applicable product limited warranty information may be found in accompanying product materials, or you may contact your account manager for further details. Proper installation is the responsibility of the installer. Product failure due to improper installation is not covered under the Limited Warranty.