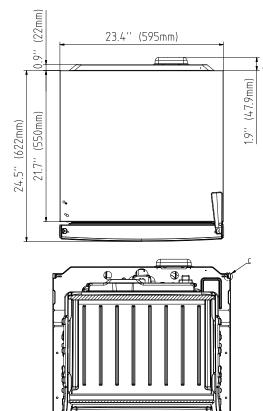

## 24" Counter-depth Bottom Freezer Refrigerator

**BFBF2414SS** 

|                                               | GENERAL                                                                                                                                                              |
|-----------------------------------------------|----------------------------------------------------------------------------------------------------------------------------------------------------------------------|
| Color                                         | Fingerprint-free Stainless Steel                                                                                                                                     |
| Cooling system                                | NeoFrost Dual Cooling Technology                                                                                                                                     |
| Control system                                | Electronic Control                                                                                                                                                   |
| Field Reversible Door                         | Yes                                                                                                                                                                  |
|                                               | CAPACITY                                                                                                                                                             |
| Total Net Volume                              | 11.43 cu.ft.                                                                                                                                                         |
| Fresh food Net Volume                         | 8.08 cu.ft.                                                                                                                                                          |
| Freezer Net Volume                            | 3.35 cu.ft                                                                                                                                                           |
| REFR                                          | IGERATOR FEATURES                                                                                                                                                    |
| Active Fresh Blue Light                       | Yes                                                                                                                                                                  |
| Electronic control display type               | Digital inner display                                                                                                                                                |
| Auto defrost                                  | Yes                                                                                                                                                                  |
| Auto defrost freezer                          | Yes                                                                                                                                                                  |
| Inner illumination                            | LED-Side walls                                                                                                                                                       |
| Shelves                                       | 3                                                                                                                                                                    |
| Crispers                                      | 1                                                                                                                                                                    |
| Door racks                                    | 3                                                                                                                                                                    |
| Compressor                                    | Variable Speed VCC                                                                                                                                                   |
| Fan Ventilation                               | Yes                                                                                                                                                                  |
| Door Open Alarm                               | Yes                                                                                                                                                                  |
| FR                                            | REEZER FEATURES                                                                                                                                                      |
| Number of freezer drawers                     | 3                                                                                                                                                                    |
| Ice cube tray                                 | Yes                                                                                                                                                                  |
|                                               | PERFORMANCE                                                                                                                                                          |
| Energy Star qualified                         | Yes                                                                                                                                                                  |
| 2020 ENERGY STAR<br>Emerging Technology Award | For the Advance Adaptive Compressors which help protect the environment while offering the consumer new ways to save energy while using low GWP refrigerant and foam |
| Annual energy consumption                     | 286 Kwh/year                                                                                                                                                         |
| Cooling gas                                   | R600a                                                                                                                                                                |
| TECH                                          | NICAL INFORMATION                                                                                                                                                    |
| Supply voltage, V/Hz                          | 120 V / 60 Hz                                                                                                                                                        |
| Rated Current, A                              | 1A                                                                                                                                                                   |
| Noise level, dBA                              | 39 dBA                                                                                                                                                               |
|                                               | DIMENSIONS                                                                                                                                                           |
| H x W x D, in                                 | 67 <sup>7</sup> / <sub>9</sub> " x 23 <sup>2</sup> / <sub>3</sub> " x 26 <sup>4</sup> / <sub>9</sub> "                                                               |
|                                               | 145.5 lbs. (66kg)                                                                                                                                                    |
| Product weight, lbs.                          | 1 1313 1831 (GONG)                                                                                                                                                   |
| Product weight, lbs. H x W x D, cm            | 172 x 60 x 67                                                                                                                                                        |
|                                               | . 3,                                                                                                                                                                 |
| H x W x D, cm                                 | 172 x 60 x 67                                                                                                                                                        |

## **ENERGY STAR 2020**

**Emerging Technology Award** 

SECTION B-B

NOTE TO THE INSTALLER: All height, width, and depth dimensions are shown in inches (as well as metric). Beko U.S., Inc. reserves the absolute and unrestricted right to change product materials and specifications, at any time, without notice. Please visit our website, www.BekoAppliances.com, or call 888.352.2356 to verify the latest specifications with final dimensional data and other details prior to installation and making a cutout. Applicable product limited warranty information may be found in accompanying product materials, or you may contact your account manager for further details. Proper installation is the responsibility of the installer. Product failure due to improper installation is not covered under the Limited Warranty.