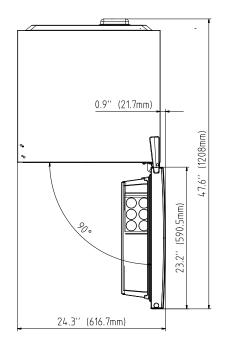

## **ENERGY STAR 2020**

**Emerging Technology Award** 

SECTION B-B

NOTE TO THE INSTALLER: All height, width, and depth dimensions are shown in inches (as well as metric). Beko U.S., Inc. reserves the absolute and unrestricted right to change product materials and specifications, at any time, without notice. Please visit our website, www.BekoAppliances.com, or call 888.352.2356 to verify the latest specifications with final dimensional data and other details prior to installation and making a cutout. Applicable product limited warranty information may be found in accompanying product materials, or you may contact your account manager for further details. Proper installation is the responsibility of the installer. Product failure due to improper installation is not covered under the Limited Warranty.