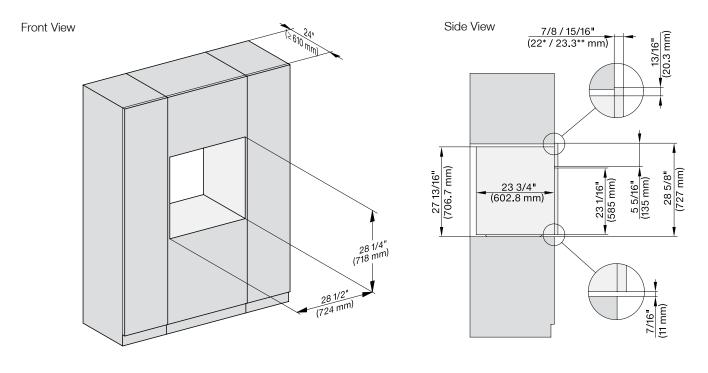

## MATERIAL #

11805320

| SPECIFICATIONS                   |                                                                                                                  |
|----------------------------------|------------------------------------------------------------------------------------------------------------------|
| Overall Unit Dimensions          | 29¹³/₁6" (757 mm) W x<br>28⁵/ଃ" (727 mm) H x<br>23³/₄" (603 mm) D                                                |
| Niche                            |                                                                                                                  |
| Minimum Cabinet Niche<br>Opening | 28 <sup>1</sup> / <sub>2</sub> " (724 mm) W x<br>28 <sup>1</sup> / <sub>4</sub> " (718 mm) H x<br>24" (610 mm) D |
| Electrical                       |                                                                                                                  |
| Electrical Requirements          | 120/208-240V, 60Hz, 30 Amps                                                                                      |
| Power Cord                       | NEMA 14-30 plug, 5 ft (1.52 m)                                                                                   |
| Shipping                         |                                                                                                                  |
| Shipping Weight                  | 215 lbs (98 kg)                                                                                                  |
| Shipping Dimensions              | 30 <sup>7</sup> /16" (776 mm) W x<br>35 <sup>3</sup> /4" (907 mm) H x<br>32 <sup>15</sup> /16" (836 mm) D        |

#### PRODUCT DIMENSIONS