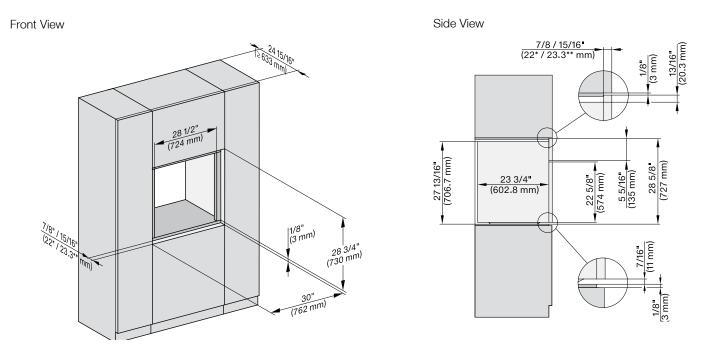

#### FLUSH CUTOUT DIMENSIONS

- A Cut-out (4" x 28" [100 mm x 720 mm]) in the bottom of the cabinet for the power cord and Ventilation
- I)- Electrical and water supplies are recommended to be placed in adjacent cabinetry.
  Additional cabinet depth is required when placing the electrical and water supplies behind the appliance.