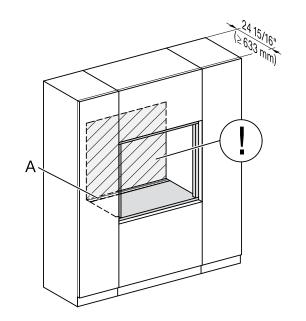

#### PROUD CUTOUT DIMENSIONS

A - Cut-out (4" x 28" [100 mm x 720 mm]) in the bottom of the cabinet for the power cord and Ventilation

Electrical and water supplies are recommended to be placed in adjacent cabinetry.
 Additional cabinet depth is required when placing the electrical and water supplies behind the appliance.