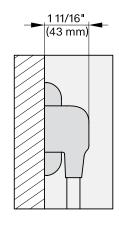

#### FLUSH CUTOUT DIMENSIONS

- A Cut-out (4" x 28" [100 mm x 720 mm]) in the bottom of the cabinet for the power cord and Ventilation
- I)- Electrical and water supplies are recommended to be placed in adjacent cabinetry.
  Additional cabinet depth is required when placing the electrical and water supplies behind the appliance.

#### PROUD CUTOUT DIMENSIONS

A - Cut-out (4" x 28" [100 mm x 720 mm]) in the bottom of the cabinet for the power cord and Ventilation

Electrical and water supplies are recommended to be placed in adjacent cabinetry.
 Additional cabinet depth is required when placing the electrical and water supplies behind the appliance.