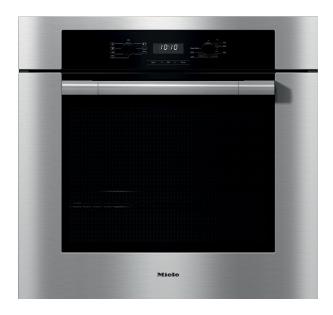

# H 2780 BP

# 30" Convection Oven - ContourLine

### Features:

- Easy Control Intuitive controls
- Soft Open and Close Doors
- Self Cleaning Oven
- Cool Touch Front protects againt burns

## Included:

- 1 Universal baking tray
- 1 Baking and Roasting Rack with Perfect Clean