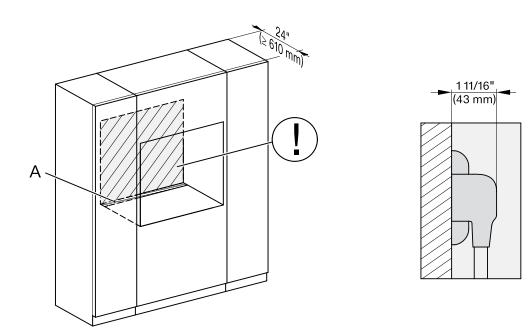

#### FLUSH CUTOUT DIMENSIONS

- A Cut-out (4" x 28" [100 mm x 720 mm]) in the bottom of the cabinet for the power cord and Ventilation
- I)- Electrical and water supplies are recommended to be placed in adjacent cabinetry.
  Additional cabinet depth is required when placing the electrical and water supplies behind the appliance.

#### PROUD CUTOUT DIMENSIONS

A - Cut-out (4" x 28" [100 mm x 720 mm]) in the bottom of the cabinet for the power cord and Ventilation

Electrical and water supplies are recommended to be placed in adjacent cabinetry.
 Additional cabinet depth is required when placing the electrical and water supplies behind the appliance.