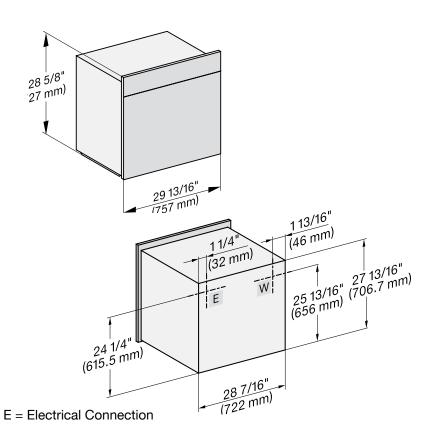

## MATERIAL #

11805320

| SPECIFICATIONS                   |                                                                                                                  |
|----------------------------------|------------------------------------------------------------------------------------------------------------------|
| Overall Unit Dimensions          | 29¹³/₁6" (757 mm) W x<br>28⁵/ଃ" (727 mm) H x<br>23³/₄" (603 mm) D                                                |
| Niche                            |                                                                                                                  |
| Minimum Cabinet Niche<br>Opening | 28 <sup>1</sup> / <sub>2</sub> " (724 mm) W x<br>28 <sup>1</sup> / <sub>4</sub> " (718 mm) H x<br>24" (610 mm) D |
| Electrical                       |                                                                                                                  |
| Electrical Requirements          | 120/208-240V, 60Hz, 30 Amps                                                                                      |
| Power Cord                       | NEMA 14-30 plug, 5 ft (1.52 m)                                                                                   |
| Shipping                         |                                                                                                                  |
| Shipping Weight                  | 215 lbs (98 kg)                                                                                                  |
| Shipping Dimensions              | 30 <sup>7</sup> /16" (776 mm) W x<br>35 <sup>3</sup> /4" (907 mm) H x<br>32 <sup>15</sup> /16" (836 mm) D        |

#### PRODUCT DIMENSIONS