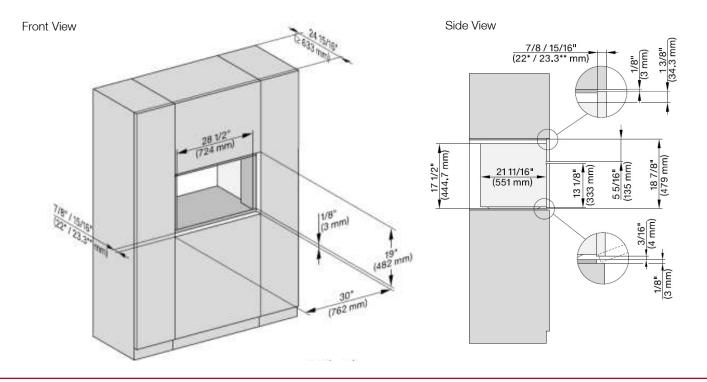

#### FLUSH CUTOUT DIMENSIONS

- A Cut-out (4" x 28" [100 mm x 720 mm]) in the bottom of the cabinet for the power cord and Ventilation
- Electrical and water supplies are recommended to be placed in adjacent cabinetry. Additional cabinet depth is required when placing the electrical and water supplies behind the appliance.