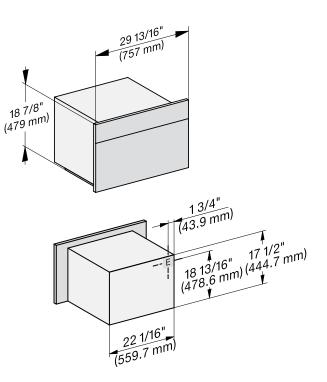

## MATERIAL #

11804470

| SPECIFICATIONS                   |                                                                                                            |
|----------------------------------|------------------------------------------------------------------------------------------------------------|
| Overall Unit Dimensions          | 29 <sup>13</sup> /18" (757 mm) W x<br>18 <sup>7</sup> /8" (479 mm) H x<br>21 <sup>11</sup> /18" (551 mm) D |
| Niche                            |                                                                                                            |
| Minimum Cabinet Niche<br>Opening | 18½" (470 mm) W x<br>28½" (724 mm) H x<br>24" (610 mm) D                                                   |
| Electrical                       |                                                                                                            |
| Electrical Requirements          | 120/208-240V, 60Hz, 30 Amps                                                                                |
| Power Cord                       | NEMA 14-30 plug, 5 ft (1.52 m)                                                                             |
| Shipping                         |                                                                                                            |
| Shipping Weight                  | 128 lbs (58 kg)                                                                                            |
| Shipping Dimensions              | 30⁵/₃" (777 mm) W x<br>29¹/₄"(743 mm) H x<br>327/₅"(837 mm) D                                              |

#### PRODUCT DIMENSIONS

E = Electrical connection