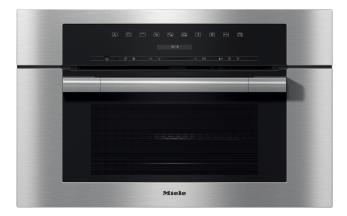

## 30" Speed Oven - ContourLine

## Features:

- Speed ovens combine the functionality of a microwave and compact convection oven into one appliance
- DirectSensor S Intuitive touch controls
- WifiConn@ct Monitor appliances from your mobile device
- · Automatic programs easily master new recipes

#### Included:

- 1 Baking and Roasting Rack with Perfect Clean
- 1 Glass Dish