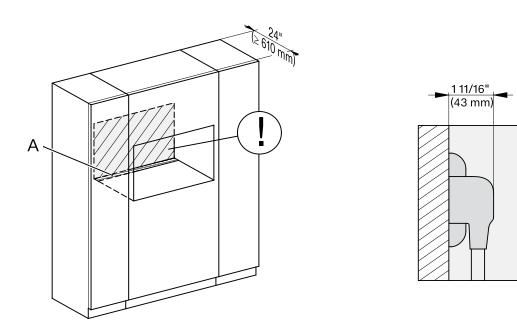

#### FLUSH CUTOUT DIMENSIONS

- A Cut-out (4" x 28" [100 mm x 720 mm]) in the bottom of the cabinet for the power cord and Ventilation
- Electrical and water supplies are recommended to be placed in adjacent cabinetry. Additional cabinet depth is required when placing the electrical and water supplies behind the appliance.

#### PROUD CUTOUT DIMENSIONS

- A Cut-out (4" x 28" [100 mm x 720 mm]) in the bottom of the cabinet for the power cord and Ventilation
- Electrical and water supplies are recommended to be placed in adjacent cabinetry.
  Additional cabinet depth is required when placing the electrical and water supplies behind the appliance.