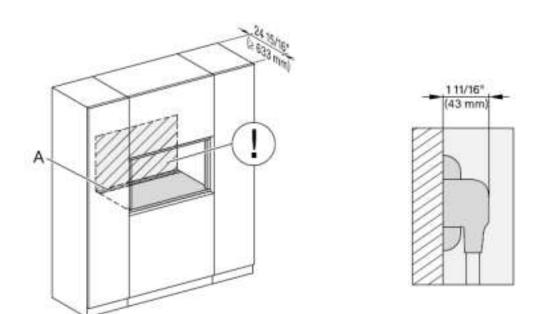

#### PROUD CUTOUT DIMENSIONS

- A Cut-out (4" x 28" [100 mm x 720 mm]) in the bottom of the cabinet for the power cord and Ventilation
- Electrical and water supplies are recommended to be placed in adjacent cabinetry.
  Additional cabinet depth is required when placing the electrical and water supplies behind the appliance.