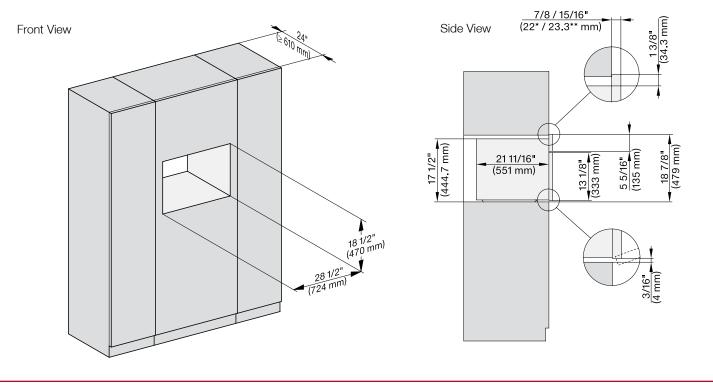

## MATERIAL #

11804470

| SPECIFICATIONS                   |                                                                                                            |
|----------------------------------|------------------------------------------------------------------------------------------------------------|
| Overall Unit Dimensions          | 29 <sup>13</sup> /18" (757 mm) W x<br>18 <sup>7</sup> /8" (479 mm) H x<br>21 <sup>11</sup> /18" (551 mm) D |
| Niche                            |                                                                                                            |
| Minimum Cabinet Niche<br>Opening | 18½" (470 mm) W x<br>28½" (724 mm) H x<br>24" (610 mm) D                                                   |
| Electrical                       |                                                                                                            |
| Electrical Requirements          | 120/208-240V, 60Hz, 30 Amps                                                                                |
| Power Cord                       | NEMA 14-30 plug, 5 ft (1.52 m)                                                                             |
| Shipping                         |                                                                                                            |
| Shipping Weight                  | 128 lbs (58 kg)                                                                                            |
| Shipping Dimensions              | 30⁵/₃" (777 mm) W x<br>29¹/₄"(743 mm) H x<br>327/₅"(837 mm) D                                              |

#### PRODUCT DIMENSIONS

E = Electrical connection