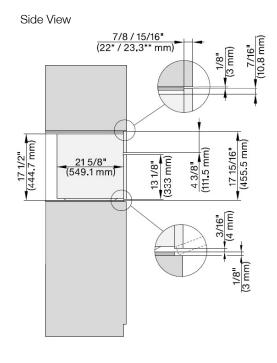

#### PROUD CUTOUT DIMENSIONS

- A Cut-out (4" x 28" [100 mm x 720 mm]) in the bottom of the cabinet for the power cord and Ventilation
- ①- Electrical and water supplies are recommended to be placed in adjacent cabinetry.

  Additional cabinet depth is required when placing the electrical and water supplies behind the appliance.