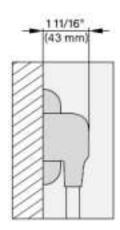

#### FLUSH CUTOUT DIMENSIONS

- A Cut-out (4" x 28" [100 mm x 720 mm]) in the bottom of the cabinet for the power cord and Ventilation
- ①- Electrical and water supplies are recommended to be placed in adjacent cabinetry.

  Additional cabinet depth is required when placing the electrical and water supplies behind the appliance.