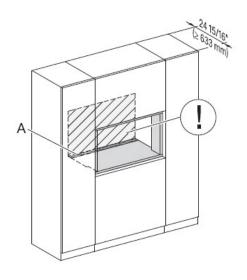

#### FLUSH CUTOUT DIMENSIONS

- A Cut-out (4" x 28" [100 mm x 720 mm]) in the bottom of the cabinet for the power cord and Ventilation
- ①- Electrical and water supplies are recommended to be placed in adjacent cabinetry.

  Additional cabinet depth is required when placing the electrical and water supplies behind the appliance.