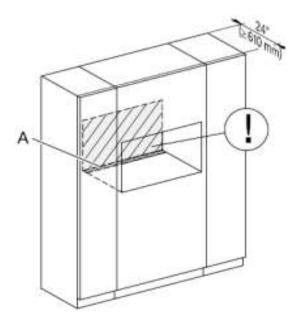

#### FLUSH CUTOUT DIMENSIONS

- A Cut-out (4" x 28" [100 mm x 720 mm]) in the bottom of the cabinet for the power cord and Ventilation
- ①- Electrical and water supplies are recommended to be placed in adjacent cabinetry.

  Additional cabinet depth is required when placing the electrical and water supplies behind the appliance.