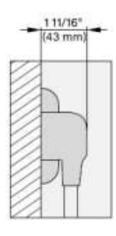

#### PROUD CUTOUT DIMENSIONS

- A Cut-out (4" x 28" [100 mm x 720 mm]) in the bottom of the cabinet for the power cord and Ventilation
- ①- Electrical and water supplies are recommended to be placed in adjacent cabinetry.

  Additional cabinet depth is required when placing the electrical and water supplies behind the appliance.