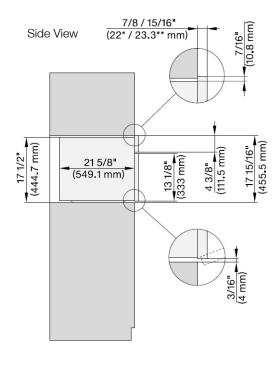

# MATERIAL #

11804510

| SPECIFICATIONS                       |                                                                                                                    |
|--------------------------------------|--------------------------------------------------------------------------------------------------------------------|
| Overall Unit Dimensions              | 23 <sup>7</sup> /16" (595 mm) W x<br>17 <sup>15</sup> /16" (455.5 mm) H x<br>21 <sup>5</sup> /8" (549 mm) D        |
| Niche                                |                                                                                                                    |
| Minimum Cabinet Niche<br>Opening     | 22 <sup>1</sup> / <sub>8</sub> " (562 mm) W x<br>17 <sup>11</sup> / <sub>16</sub> " (450 mm) H x<br>24" (610 mm) D |
| Electrical                           |                                                                                                                    |
| Electrical Requirements              | 120/208-240V, 60Hz, 30 Amps                                                                                        |
| Power Cord (Convertible to hardwire) | NEMA 14-30 plug, 5 ft (1.52 m)                                                                                     |
| Shipping                             |                                                                                                                    |
| Shipping Weight                      | 101 lbs (46 kg)                                                                                                    |
| Shipping Dimensions                  | 27³/₅" (695 mm) W x<br>23⁵/₅" (600 mm) H x<br>38³/₅" (975 mm) D                                                    |

#### PRODUCT DIMENSIONS

E = Electrical connection