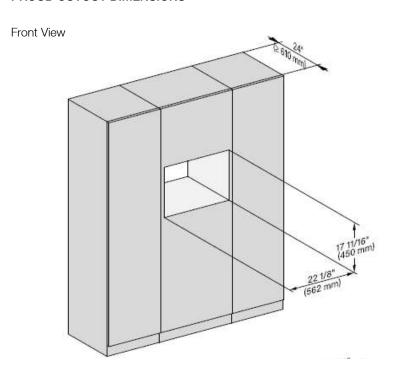

# MATERIAL #

11804510

| SPECIFICATIONS                       |                                                                                                                    |
|--------------------------------------|--------------------------------------------------------------------------------------------------------------------|
| Overall Unit Dimensions              | 23 <sup>7</sup> /16" (595 mm) W x<br>17 <sup>15</sup> /16" (455.5 mm) H x<br>21 <sup>5</sup> /8" (549 mm) D        |
| Niche                                |                                                                                                                    |
| Minimum Cabinet Niche<br>Opening     | 22 <sup>1</sup> / <sub>8</sub> " (562 mm) W x<br>17 <sup>11</sup> / <sub>16</sub> " (450 mm) H x<br>24" (610 mm) D |
| Electrical                           |                                                                                                                    |
| Electrical Requirements              | 120/208-240V, 60Hz, 30 Amps                                                                                        |
| Power Cord (Convertible to hardwire) | NEMA 14-30 plug, 5 ft (1.52 m)                                                                                     |
| Shipping                             |                                                                                                                    |
| Shipping Weight                      | 101 lbs (46 kg)                                                                                                    |
| Shipping Dimensions                  | 27³/₅" (695 mm) W x<br>23⁵/₅" (600 mm) H x<br>38³/₅" (975 mm) D                                                    |

#### PRODUCT DIMENSIONS

E = Electrical connection