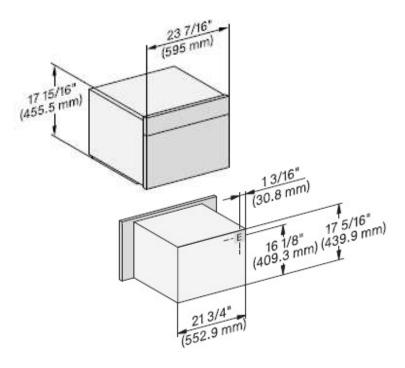

# MATERIAL #

11804510

| SPECIFICATIONS                       |                                                                                                                    |
|--------------------------------------|--------------------------------------------------------------------------------------------------------------------|
| Overall Unit Dimensions              | 23 <sup>7</sup> /16" (595 mm) W x<br>17 <sup>15</sup> /16" (455.5 mm) H x<br>21 <sup>5</sup> /8" (549 mm) D        |
| Niche                                |                                                                                                                    |
| Minimum Cabinet Niche<br>Opening     | 22 <sup>1</sup> / <sub>8</sub> " (562 mm) W x<br>17 <sup>11</sup> / <sub>16</sub> " (450 mm) H x<br>24" (610 mm) D |
| Electrical                           |                                                                                                                    |
| Electrical Requirements              | 120/208-240V, 60Hz, 30 Amps                                                                                        |
| Power Cord (Convertible to hardwire) | NEMA 14-30 plug, 5 ft (1.52 m)                                                                                     |
| Shipping                             |                                                                                                                    |
| Shipping Weight                      | 101 lbs (46 kg)                                                                                                    |
| Shipping Dimensions                  | 27³/₅" (695 mm) W x<br>23⁵/₅" (600 mm) H x<br>38³/₅" (975 mm) D                                                    |

#### PRODUCT DIMENSIONS

E = Electrical connection