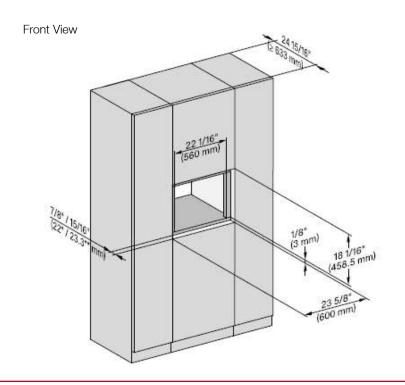

#### FLUSH CUTOUT DIMENSIONS

- A Cut-out (4" x 28" [100 mm x 720 mm]) in the bottom of the cabinet for the power cord and Ventilation
- ①- Electrical and water supplies are recommended to be placed in adjacent cabinetry.

  Additional cabinet depth is required when placing the electrical and water supplies behind the appliance.