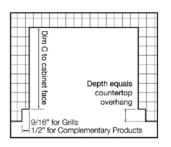

\* 2" round hole must be located at rear of grill cutout. 120V GFI outlet must be located within 6' of the 2" hole.

#### CUT-OUT DIMENSIONS: WIDTH: 41" / HEIGHT: 10" / DEPTH: 21.25"

SHIPPING DIMENSIONS: WIDTH 34" / HEIGHT 47" / DEPTH 30" SHIPPING WEIGHT: 240 POUNDS

GAS REQUIREMENTS: SHIPS IN LIQUID PROPANE OR NATURAL GAS FROM FACTORY

**ELECTRICAL REQUIREMENTS: INSTALLATION REQUIRES AN OUTDOOR** 120V/15GFI ELECTRICAL OUTLET ADJACENT TO PRODUCT

COOKING CONFIGURATION: BUILT-IN GRILL WITH ROTISSERIE, 1 PROSEAR INFRARED BURNER AND 2 STAINLESS STEEL BURNERS