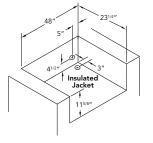

### **COUNTERTOP NOTCH DETAIL**

**INSULATING JACKET** 

Note: Insulating jacket required for all grills installed into a combustible enclosure. For natural gas grills,