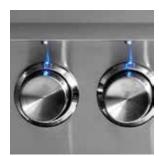

#### L700 PRODUCT OVERVIEW

- Variable power—three Stainless Steel Burners combining to provide up to 69,000 BTU
- Consistent assurance—direct spark ignition with battery backup
- Perfect clarity—dual halogen grill surface lights
- Quick visibility—temperature gauge
- Easy opening—Lynx Hood Assist
- Steadfast durability—heavy-duty welded construction eliminates gaps where grease can collect
- Generous capacity—1,049 square inches of cooking surface (728 primary, 321 secondary)
- Beautiful illumination—blue-lit control knobs
- Steady performance—heat-stabilizing design
- Smooth opening—fluid rotation handle
- Premier platform—stainless steel grilling grates