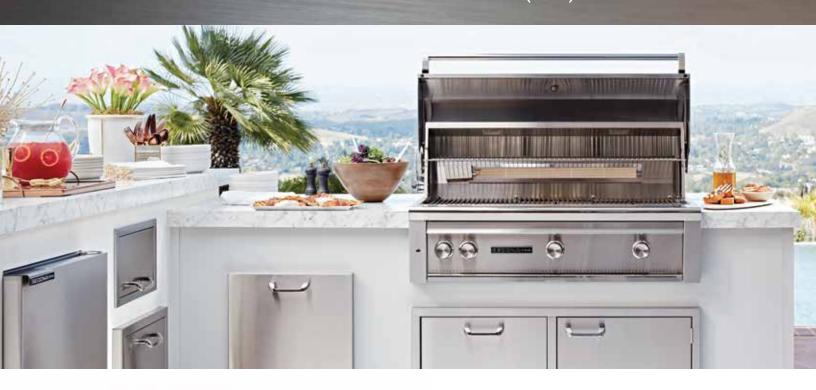

#### L700 PRODUCT OVERVIEW

- Variable power—three Stainless Steel Burners combining to provide up to 69,000 BTU
- Consistent assurance—direct spark ignition with battery backup
- Perfect clarity—dual halogen grill surface lights
- Quick visibility—temperature gauge
- Easy opening—Lynx Hood Assist
- Steadfast durability—heavy-duty welded construction eliminates gaps where grease can collect
- Generous capacity—1,049 square inches of cooking surface (728 primary, 321 secondary)
- Beautiful illumination—blue-lit control knobs
- Steady performance—heat-stabilizing design
- Smooth opening—fluid rotation handle
- Premier platform—stainless steel grilling grates

#### L700 PRODUCT FEATURES

The Sedona by Lynx™ Series is always evolving to be the best at something new. That philosophy is reflected in its features. We've refined these features to give you a grilling experience that's both simple and stunning.