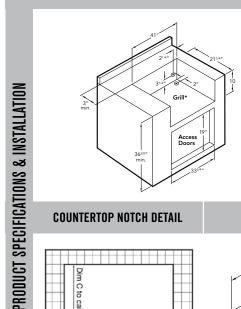

\* 2" round hole must be located at rear of grill cutout. 120V GFI outlet must be located within 6' of the 2" hole.

#### CUT-OUT DIMENSIONS: WIDTH: 41" / HEIGHT: 10" / DEPTH: 21.25"

SHIPPING DIMENSIONS: WIDTH 34" / HEIGHT 47" / DEPTH 30" SHIPPING WEIGHT: 240 POUNDS

GAS REQUIREMENTS: SHIPS IN LIQUID PROPANE OR NATURAL GAS FROM FACTORY

**ELECTRICAL REQUIREMENTS: INSTALLATION REQUIRES AN OUTDOOR** 120V/15GFI ELECTRICAL OUTLET ADJACENT TO PRODUCT

COOKING CONFIGURATION: BUILT-IN GRILL WITH ROTISSERIE, 1 PROSEAR INFRARED BURNER AND 2 STAINLESS STEEL BURNERS

### **COUNTERTOP NOTCH DETAIL**

**INSULATING JACKET** 

Note: Insulating jacket required for all grills installed into a combustible enclosure. For natural gas grills,