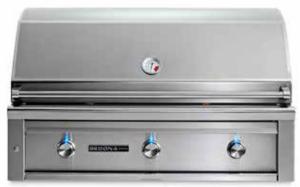

## 42" SEDONA BUILT-IN GRILL

WITH 3 STAINLESS STEEL BURNERS (L700)

OPEN VIEW

#### L700 PRODUCT OVERVIEW

- Variable power—three Stainless Steel Burners combining to provide up to 69,000 BTU
- Consistent assurance—direct spark ignition with battery backup
- Perfect clarity—dual halogen grill surface lights
- Quick visibility—temperature gauge
- Easy opening—Lynx Hood Assist
- Steadfast durability—heavy-duty welded construction eliminates gaps where grease can collect
- Generous capacity—1,049 square inches of cooking surface (728 primary, 321 secondary)
- Beautiful illumination—blue-lit control knobs
- Steady performance—heat-stabilizing design
- Smooth opening—fluid rotation handle
- Premier platform—stainless steel grilling grates