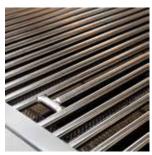

#### L700 PRODUCT OVERVIEW

- Variable power—three Stainless Steel Burners combining to provide up to 69,000 BTU
- Consistent assurance—direct spark ignition with battery backup
- Perfect clarity—dual halogen grill surface lights
- Quick visibility—temperature gauge
- Easy opening—Lynx Hood Assist
- Steadfast durability—heavy-duty welded construction eliminates gaps where grease can collect
- Generous capacity—1,049 square inches of cooking surface (728 primary, 321 secondary)
- Beautiful illumination—blue-lit control knobs
- Steady performance—heat-stabilizing design
- Smooth opening—fluid rotation handle
- Premier platform—stainless steel grilling grates