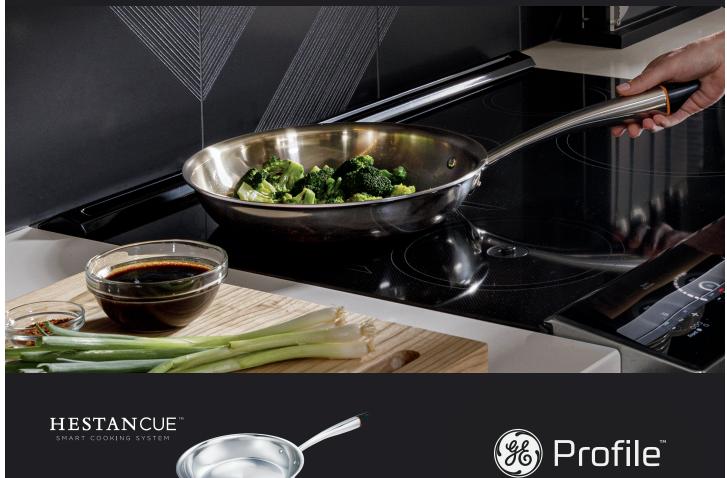

JANUARY 1, 2024 - JUNE 30, 2024

**VIA ONLINE REBATE, GET A** 

Hestan Cue<sup>™</sup> Smart Pan

for a limited time with the purchase of a select GE Profile™ range or cooktop in the 50 U.S. states or D.C.

# Shop smarter. Cook smarter.

Purchase a select GE Profile slide-in range or cooktop from GE Appliances and receive a free Hestan Cue 11" smart pan. Offer valid through June 30, 2024. See details and the list of eligible models on reverse side.\* This offer can be combined with other GE Appliances promotions.