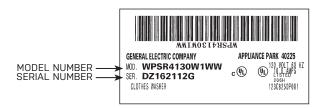

For help locating your model and serial numbers call the GE Answer Center® at **800.626.2005** or visit **GEAppliances.com/Finder.** 